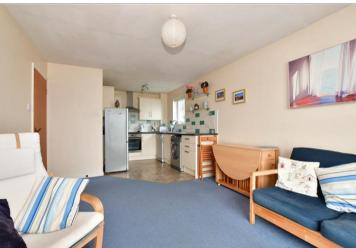

#### SECOND FLOOR

**Entrance Hallway** 

Living Room: 11'1 x 11'0 (3.38m x

3.36m)

Kitchen Room: 9'2 x 7'9 (2.80m x

2.36m)

Bedroom 1: 11'0 x 8'5 (3.36m x

2.57m)