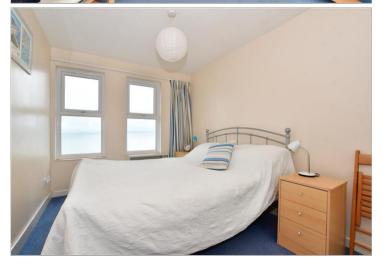

#### SECOND FLOOR

**Entrance Hallway** 

Living Room: 11'1 x 11'0 (3.38m x

3.36m)

Kitchen Room: 9'2 x 7'9 (2.80m x

2.36m)

Bedroom 1: 11'0 x 8'5 (3.36m x

2.57m)

Bedroom 2: 11'3 x 7'8 (3.43m x

2.34m)

Bathroom

Balcony