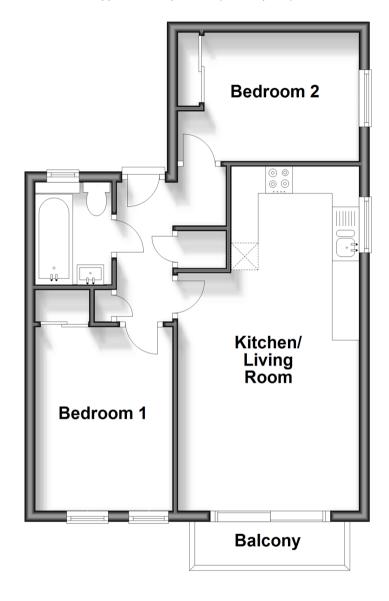

# **Accommodation**

#### SECOND FLOOR

**Entrance Hallway** 

Living Room: 11'1 x 11'0 (3.38m x

3.36m)

Kitchen Room: 9'2 x 7'9 (2.80m x

2.36m)

Bedroom 1: 11'0 x 8'5 (3.36m x

2.57m)

Bedroom 2: 11'3 x 7'8 (3.43m x

2.34m)

Bathroom

Balcony

# **Second Floor**

Approx. 46.2 sq. metres (497.7 sq. feet)