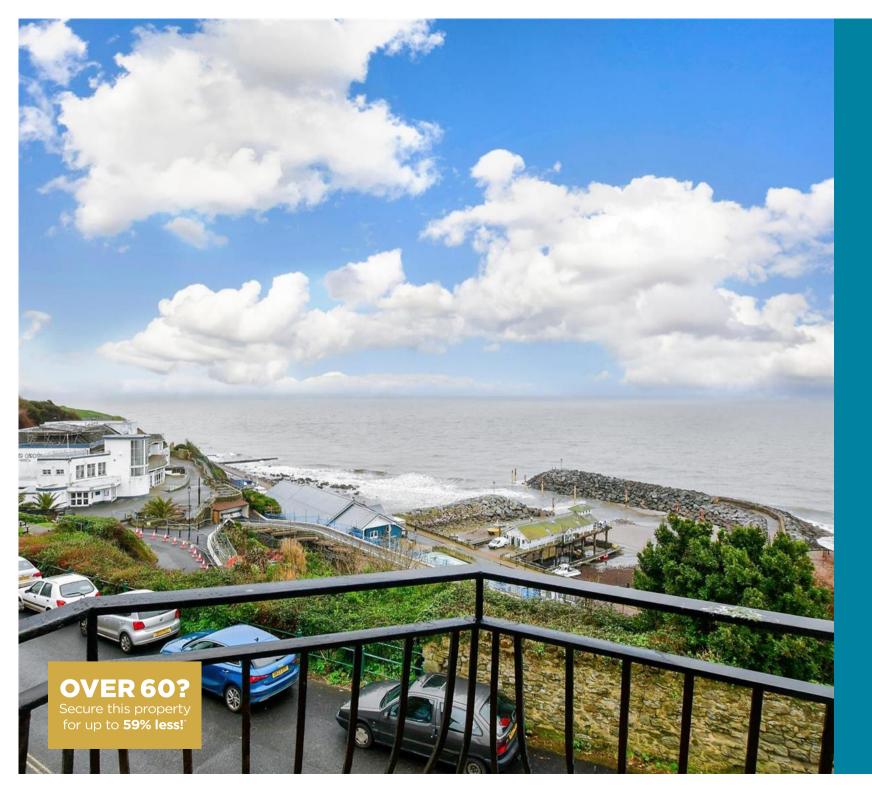

## **Main features**

- Second floor flat with bright sunny rooms
- Patio doors onto balcony with glorious sea views
- Allocated parking to rear
- Close to local amenities
- Share of Freehold included in sale

Bedroom 2: 11'3 x 7'8 (3.43m x

2.34m)

Bathroom

Balcony