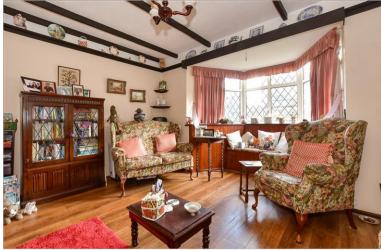

## **GROUND FLOOR**

Hallway

Lounge: 13'0 x 10'8 (3.97m x 3.25m) Kitchen: 11'10 x 8'0 (3.61m x 2.44m) Dining Room: 10'11 x 10'10 (3.33m x 3.30m) Conservatory: 9'9 x 6'0 (2.97m x 1.83m)