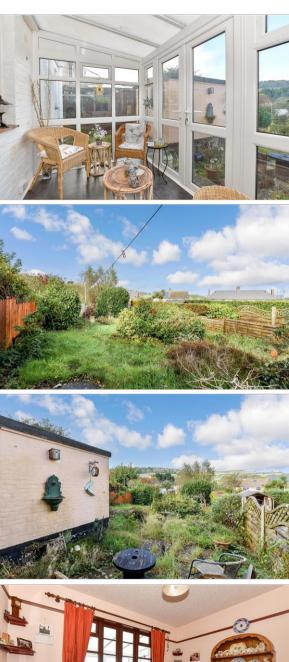

## **GROUND FLOOR**

Hallway

Lounge: 13'0 x 10'8 (3.97m x 3.25m) Kitchen: 11'10 x 8'0 (3.61m x 2.44m) Dining Room: 10'11 x 10'10 (3.33m x 3.30m) Conservatory: 9'9 x 6'0 (2.97m x 1.83m)

#### OUTSIDE

Front & Rear Gardens

# **Main features**

- Well presented semi detached house
- Good sized accommodation throughout
- In need of some updating and modernisation
- **Rural location enjoying countryside views**
- Offered to the market chain free