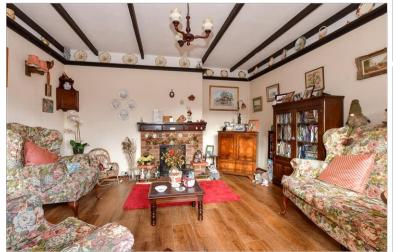

## **GROUND FLOOR**

Hallway

Lounge: 13'0 x 10'8 (3.97m x 3.25m) Kitchen: 11'10 x 8'0 (3.61m x 2.44m) Dining Room: 10'11 x 10'10 (3.33m x 3.30m) Conservatory: 9'9 x 6'0 (2.97m x 1.83m)

# **Main features**

- Well presented semi detached house
- Good sized accommodation throughout
- In need of some updating and modernisation
- **Rural location enjoying countryside views**
- Offered to the market chain free