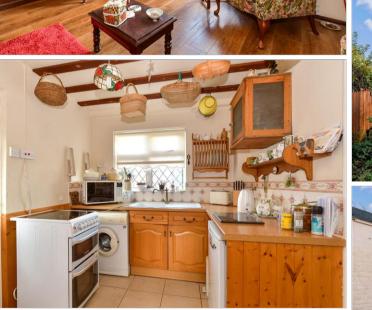

## **GROUND FLOOR**

Hallway

Lounge: 13'0 x 10'8 (3.97m x 3.25m) Kitchen: 11'10 x 8'0 (3.61m x 2.44m) Dining Room: 10'11 x 10'10 (3.33m x 3.30m) Conservatory: 9'9 x 6'0 (2.97m x 1.83m)