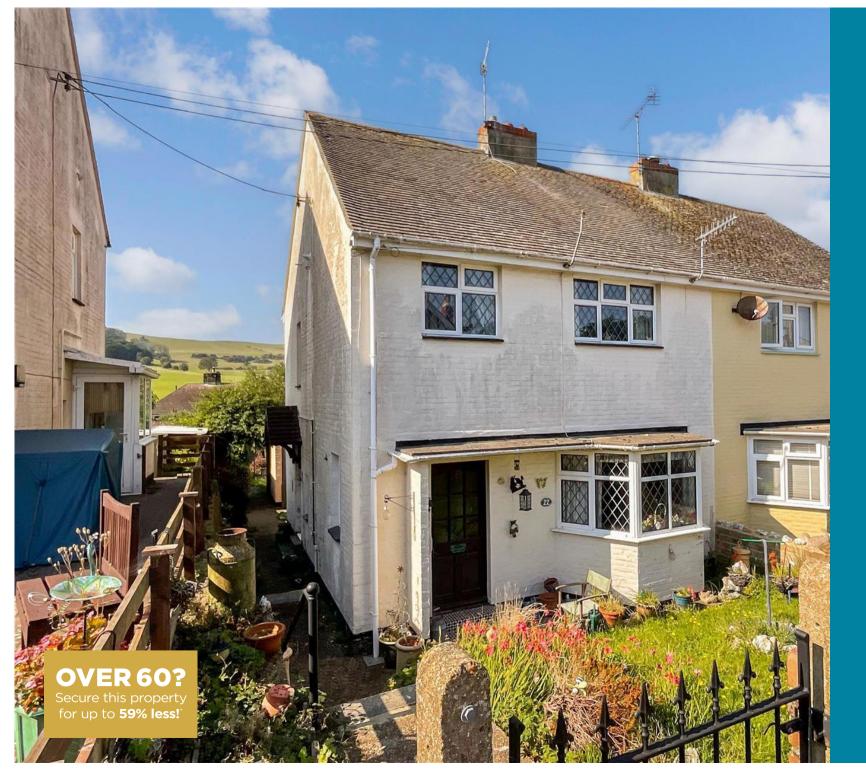

Price £225,000

Freehold

3x 🕮 1x 🕂 1x 🖽

Mountfield Road, Wroxall, Ventnor, Isle of Wight, PO38

# **Main features**

- Well presented semi detached house
- Good sized accommodation throughout
- In need of some updating and modernisation
- **Rural location enjoying countryside views**
- Offered to the market chain free