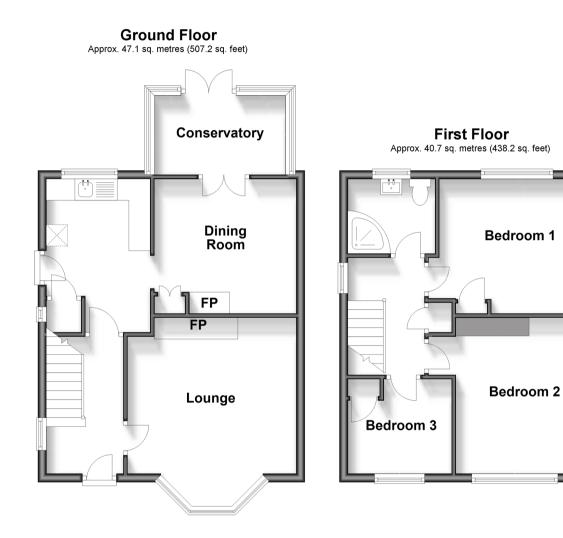

## **GROUND FLOOR**

Hallway

Lounge: 13'0 x 10'8 (3.97m x 3.25m) Kitchen: 11'10 x 8'0 (3.61m x 2.44m) Dining Room: 10'11 x 10'10 (3.33m x 3.30m) Conservatory: 9'9 x 6'0 (2.97m x 1.83m)

## FIRST FLOOR

Landing Bedroom 1: 12'3 x 10'8 (3.74m x 3.25m) Bedroom 2: 10'10 x 10'7 (3.30m x 3.23m) Bedroom 3: 8'8 x 6'8 (2.64m x 2.03m) Shower Room

#### OUTSIDE

Front & Rear Gardens