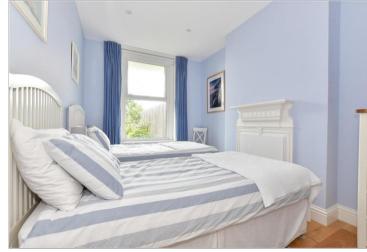

#### Separate Toilet

Bathroom

Bedroom 1: 16'8 x 10'0 (5.08m x 3.05m)

Kitchen: 12'4 x 8'4 (3.76m x 2.54m) Utility Area: 7'0 x 2'11 (2.14m x 0.89m)

Bedroom 2: 13'0 x 9'0 (3.97m x 2.75m)