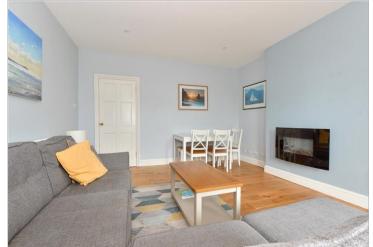

#### LOWER GROUND FLOOR

Entrance Hall

Lounge: 13'8 x 13'7 up to bay (4.17m x 4.14m) narrowing to 8'0 x 2'10 into bay (2.44m x 0.86m)