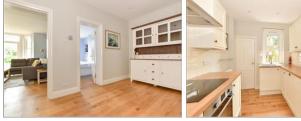

#### Separate Toilet

Bathroom

Bedroom 1: 16'8 x 10'0 (5.08m x 3.05m)

Kitchen: 12'4 x 8'4 (3.76m x 2.54m) Utility Area: 7'0 x 2'11 (2.14m x 0.89m)

Bedroom 2: 13'0 x 9'0 (3.97m x 2.75m)