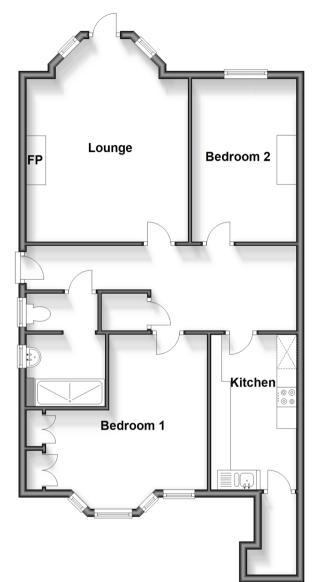

# Accommodation

#### LOWER GROUND FLOOR

Entrance Hall

Lounge: 13'8 x 13'7 up to bay (4.17m x 4.14m) narrowing to 8'0 x 2'10 into bay (2.44m x 0.86m)

#### Separate Toilet

Bathroom

Bedroom 1: 16'8 x 10'0 (5.08m x 3.05m)

Kitchen: 12'4 x 8'4 (3.76m x 2.54m) Utility Area: 7'0 x 2'11 (2.14m x 0.89m)

Bedroom 2: 13'0 x 9'0 (3.97m x 2.75m)

### OUTSIDE

Garden