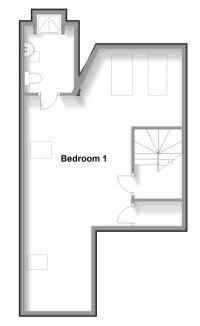

#### SECOND FLOOR

Bedroom 1: 25'3 x 8'0 (7.70m x 2.44m) En suite

Second Floor Approx. 44.2 sq. metres (475.4 sq. feet)