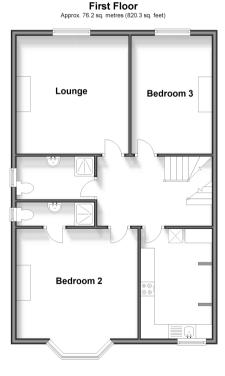

## FIRST FLOOR

- Entrance Hallway
- Lounge: 13'8 x 13'4 (4.17m x 4.07m) Bathroom: 10'0 x 4'8 (3.05m x 1.42m) Bedroom 2: 13'7 x 12'10 (4.14m x 3.91m) En suite

Kitchen: 12'3 x 8'7 (3.74m x 2.62m) Bedroom 3: 13'9 x 9'9 (4.19m x 2.97m)