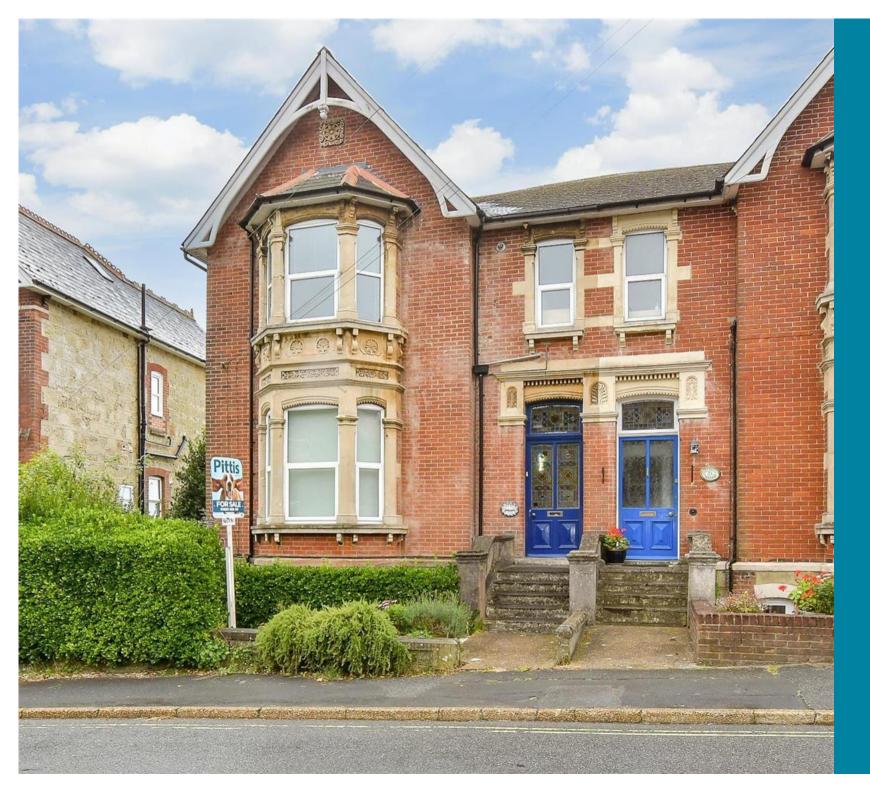

Modern Auction £160,000 Leasehold

# 3x 🕮 3x 🕂 1x 📇

Alpine Road, Ventnor, Isle of Wight, PO38





### **Main features**

- This first floor apartment is chain free with vacant possession
- Updated and modernised
- Beautiful sea views.
- For sale by Modern Auction T & C's apply
- Subject to an undisclosed Reserve Price
- Buyer's fees apply

## Accommodation

## FIRST FLOOR

- Entrance Hallway
- Lounge: 13'8 x 13'4 (4.17m x 4.07m) Bathroom: 10'0 x 4'8 (3.05m x 1.42m) Bedroom 2: 13'7 x 12'10 (4.14m x 3.91m) En suite

Kitchen: 12'3 x 8'7 (3.74m x 2.62m) Bedroom 3: 13'9 x 9'9 (4.19m x 2.97m)

#### SECOND FLOOR

Bedroom 1: 25'3 x 8'0 (7.70m x 2.44m) En suite



Second Floor Approx. 44.2 sq. metres (475.4 sq. feet)





#### Call Ventnor - 01983 856417 ■ pittis.co.uk