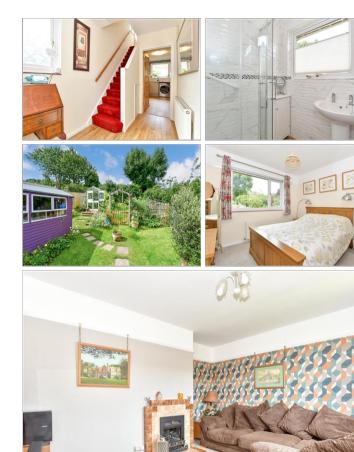

## Accommodation

#### GROUND FLOOR

Entrance Hall Kitchen: 10'8 x 8'4 (3.25m x 2.54m) Dining Room: 10'4 x 10'4 (3.15m x 3.15m) Downstairs Cloakroom Store / Utility room Lounge: 13'10 x 10'1 (4.22m x 3.08m)

#### FIRST FLOOR

Landing Shower Room Bedroom 1 : 11'1 x 10'2 (3.38m x 3.10m) Bedroom 2: 10'5 x 10'4 (3.18m x 3.15m) Bedroom 3: 8'3 x 7'0 (2.52m x 2.14m)

#### OUTSIDE

Shed Greenhouse Front Garden Rear Garden

Store Room Dining Room FP Lounge

Ground Floor Approx, 54.0 sq. metres (581.6 sq. feet)

> First Floor Approx. 40.5 sq. metres (436.0 sq. feet)