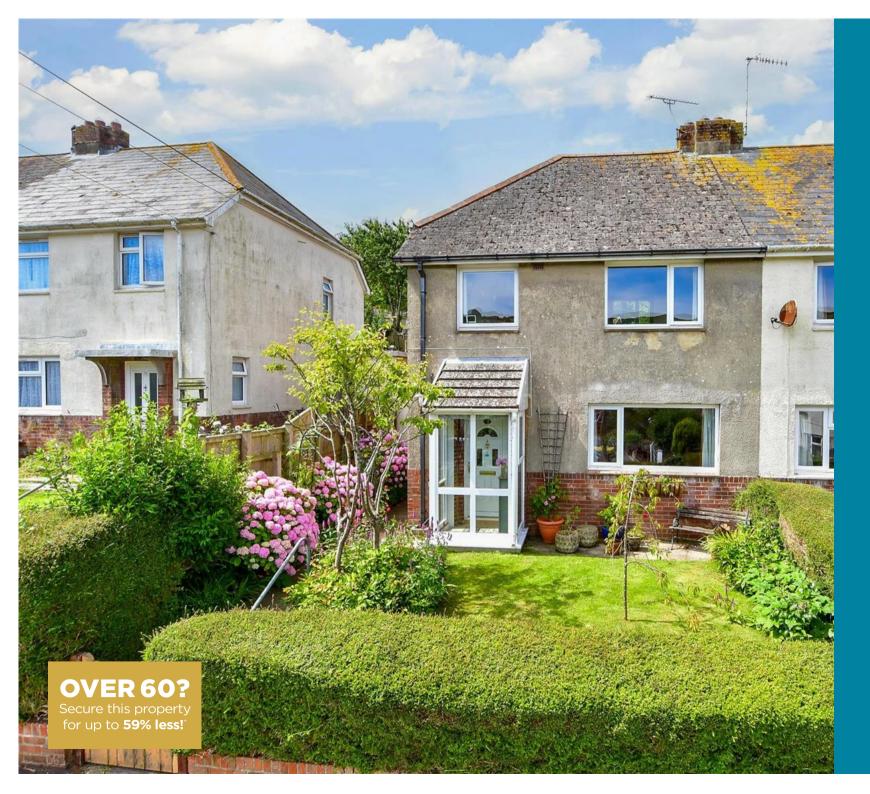

# Price £230,000

Freehold

## 3x 🕮 1x 🕂 2x 🖽

Downlands Crescent, Ventnor, Isle of Wight, PO38

## **Main features**

A 12. 2. 24

- Semi detached house with views
- Recently upgraded kitchen & redecoration
- Beautiful garden with party decking which catches the sun afternoon and evening
- Ideally located for schools
- Plenty of features such as fireplaces and picture rails