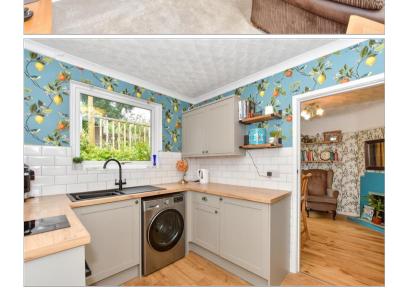

#### GROUND FLOOR

Entrance Hall Kitchen: 10'8 x 8'4 (3.25m x 2.54m) Dining Room: 10'4 x 10'4 (3.15m x 3.15m) Downstairs Cloakroom Store / Utility room Lounge: 13'10 x 10'1 (4.22m x 3.08m)