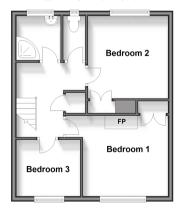

#### FIRST FLOOR

Landing Shower Room Bedroom 1 : 11'1 x 10'2 (3.38m x 3.10m) Bedroom 2: 10'5 x 10'4 (3.18m x 3.15m) Bedroom 3: 8'3 x 7'0 (2.52m x 2.14m)

#### OUTSIDE

Shed Greenhouse Front Garden Rear Garden

Store Room Dining Room FP Lounge

Ground Floor Approx, 54.0 sq. metres (581.6 sq. feet)

> First Floor Approx. 40.5 sq. metres (436.0 sq. feet)