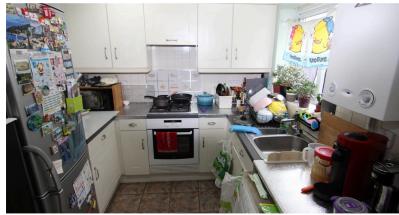

### **KITCHEN DINER** *13'17 x 8'13*

uPVC double glazed window to the rear elevation with double sink and drainer unit beneath. Fitted with a range of wall and base units with worksurface above with inset four-ring gas hob with oven below and pull-out extractor above. Plumbing for washing machine and space for free standing fridge freezer. Wall mounted boiler. Tiled to splash back areas and tiled to floor. Radiator, light and power points. Door providing access to conservatory.