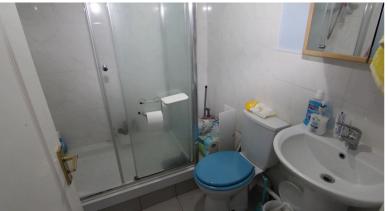

## SHOWER ROOM

Walk in double shower cubicle with glass screen sliding door. Pedestal hand wash basin and low level wc. Tiled to walls and floor. radiator and light point.