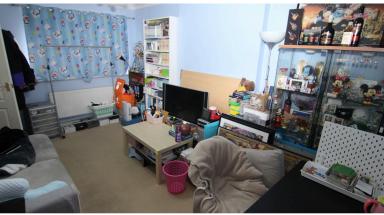

### **LOUNGE** 15'05 x 9'43

uPVC double glazed window to the front elevation with radiator beneath. Light and power points.