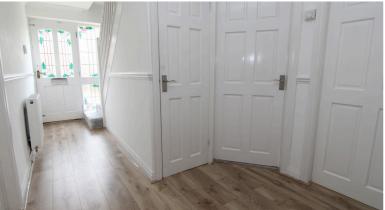

## **HALLWAY** 16' 02" x 7' 51" (4.93m x 3.43m)

Feature front entrance door with leaded and stained glass design opening into welcoming spacious entrance hall Access to all ground floor accommodation Stairs to first floor bedrooms Radiator light and power points