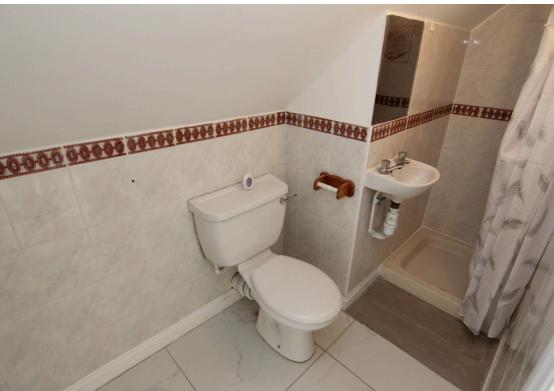

# **ENSUITE** 8' 89" x 4' 23" (4.7m x 1.8m)

Walk in shower with hand wash basin and low level wc Part tiled to walls and light point