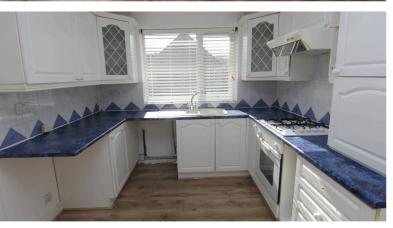

#### **KITCHEN** 11' 24" x 9' 69" (3.96m x 4.5m)

uPVC double glazed window with sink and drainer unit beneath Fitted with a range of wall and base units with complementary worksurface over with inset four ring gas hob with oven grill beneath Plumbing for washing machine and space for under counter fridge and freezer Part tiled to walls radiator light and power points