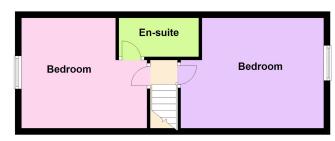

## **BEDROOM TWO** 13' 13" x 11' 35" (4.29m x 4.24m)

uPVC double glazed window Fitted wardrobes radiator light and power points

# **ENSUITE** 8' 89" x 4' 23" (4.7m x 1.8m)

Walk in shower with hand wash basin and low level wc Part tiled to walls and light point

## **BEDROOM THREE** 14' 72" x 11' 38" (6.1m x 4.32m)

uPVC double glazed window Radiator light and power points

# **Ground Floor**

First Floor