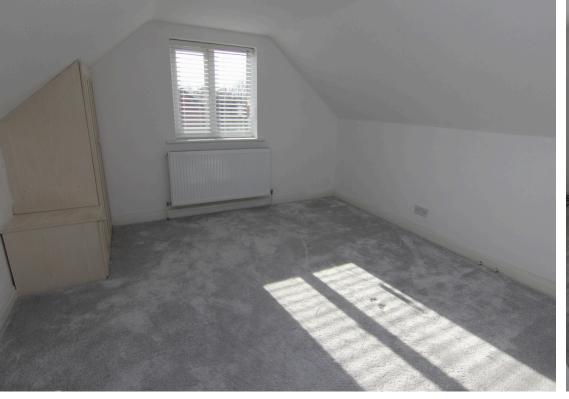

## **BEDROOM TWO** 13' 13" x 11' 35" (4.29m x 4.24m)

uPVC double glazed window Fitted wardrobes radiator light and power points

## **BEDROOM THREE** 14' 72" x 11' 38" (6.1m x 4.32m)

uPVC double glazed window Radiator light and power points