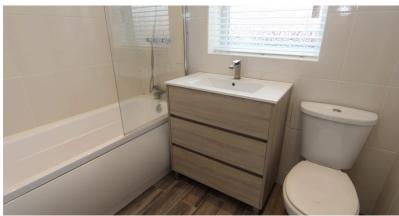

## **BATHROOM** 5' 40" x 7' 41" (2.54m x 3.18m)

uPVC double glazed window Panel bath with shower hand wash basin and low level wc Tiled to walls radiator and light point