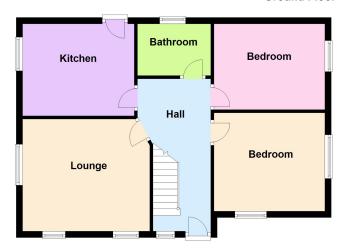

## **HALLWAY** 16' 02" x 7' 51" (4.93m x 3.43m)

Feature front entrance door with leaded and stained glass design opening into welcoming spacious entrance hall Access to all ground floor accommodation Stairs to first floor bedrooms Radiator light and power points

## **LOUNGE** 11' 55" x 12' 99" (4.75m x 6.17m)

uPVC double glazed windows Feature fire with attractive surround and hearth Character beams radiators light and power points

#### **DINING ROOM** 11' 24" x 08' 54" (3.96m x 3.81m)

uPVC double glazed window Light and power points

#### **KITCHEN** 11' 24" x 9' 69" (3.96m x 4.5m)

uPVC double glazed window with sink and drainer unit beneath Fitted with a range of wall and base units with complementary worksurface over with inset four ring gas hob with oven grill beneath Plumbing for washing machine and space for under counter fridge and freezer Part tiled to walls radiator light and power points

## **BATHROOM** 5' 40" x 7' 41" (2.54m x 3.18m)

uPVC double glazed window Panel bath with shower hand wash basin and low level wc Tiled to walls radiator and light point

# **Ground Floor**

First Floor