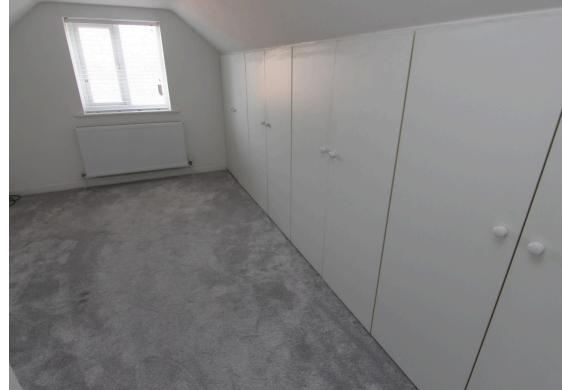

## **BEDROOM TWO** 13' 13" x 11' 35" (4.29m x 4.24m)

uPVC double glazed window Fitted wardrobes radiator light and power points