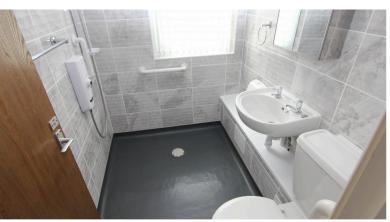

## WET ROOM

uPVC double glazed window with wll mounted shower, handwash basin and low level wc. Light point.