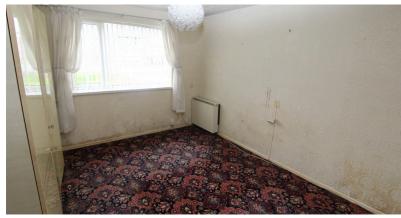

#### **BEDROOM ONE** 13'05 x 11'0

uPVC double glazed window, fitted wardrobes providing addidtional storage and hanging space. Wall heater, light and power points.

#### **BEDROOM TWO** 9'92 x 7'7

uPVC double glazed window, laminate flooring, wall heater, light and power points.