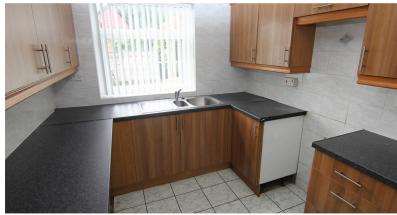

#### KITCHEN 9'36 x 8'08

uPVC double glazed window to the side elevation with stainless steel sink and drainer unit beneath. Fitted with a range of wall and base units with complementary worksurface over. Space for free standing cooker, plumbing for washing machine and space for fridge freezer. Tiled to splash back areas and tiled to floor. Light and power points.