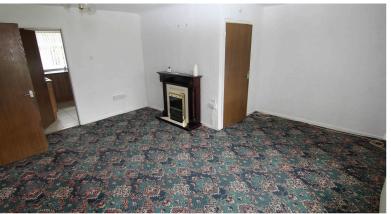

#### L-Shaped Lounge 16'93 x 10'61 with further 5'4 x 8'21

uPVC double glazed window to the front elevation with radiator beneath. Electric fire with surround and hearth. Wall heater, light and power points.