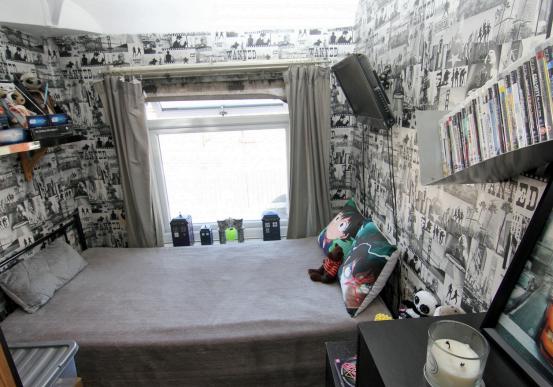

# **BEDROOM 3** 7'76 x 8'72

With wood laminate flooring, velux window fitted wardrobes and a radiator.

### **BEDROOM 4** 6'74 x 6'34

To the front with wood laminate flooring, tasteful decor and a radiator with bi folding door.