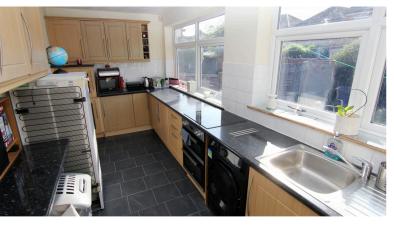

### **MODERN FITTED KITCHEN SUITE** 16'05 x 7'21

With fitted work tops,base/wall units, tiled splashback, 4 ring hob, fitted oven stainless steel sink unit and plumbed for automatic washer.