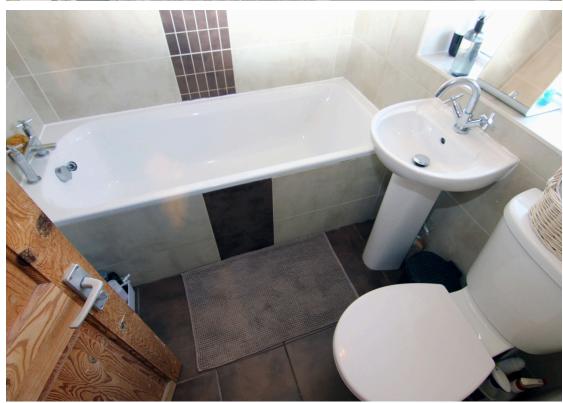

# **FAMILY BATHROOM SUITE**

Comprising panelled bath, wash basin, low flush toilet and chromed heated towel rail