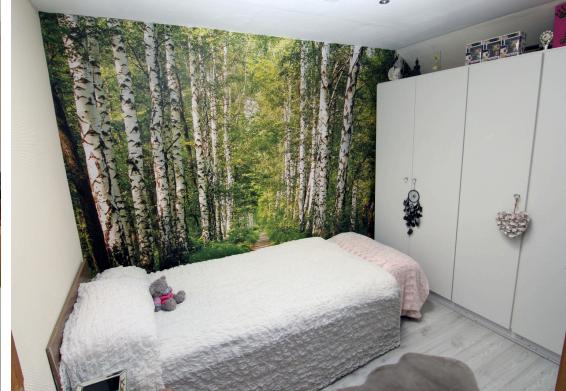

## **BEDROOM 2** 16'57 x 6'50

With fitted carpets, radiator and feature wall covering.