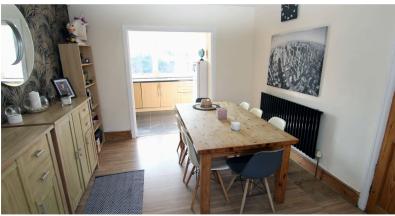

### **DINING ROOM** 11'07 x 10'69

With a radiator, wood laminate flooring with tasteful decor