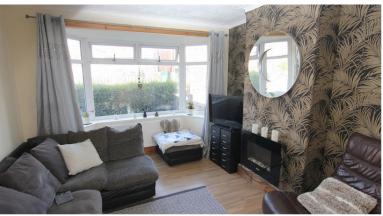

### **LOUNGE** 10'71 x 8'66

To the front with wood laminate flooring, radiator pvc double glazed window and archeway through too: