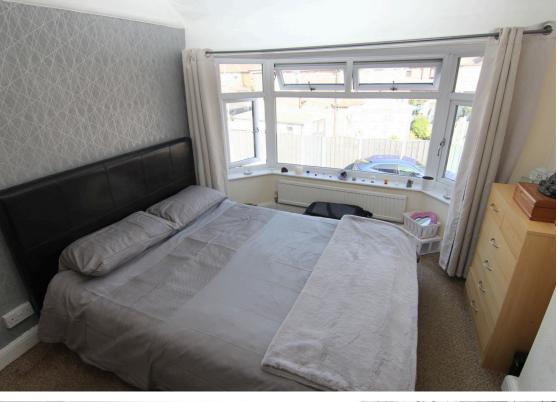

### **MAIN BEDROOM** 12'47 x 9'03

To the front with bi folding door, fitted caropets, neutral decor, dado rail and a radiator