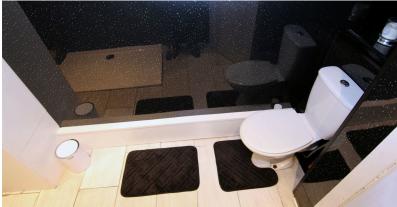

#### **DOWNSTAIRS WET ROOM** 8'29 x 5'35

With shower head, low flush toilet and wash basin and feature wall coverin with fitted boiler/linen cupboard.