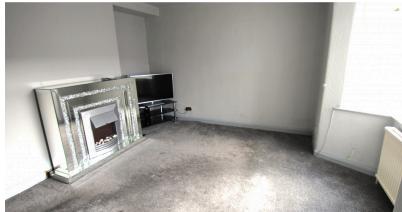

#### **LOUNGE** 13'96 x 13'58

uPVC double glazed bay window to the front elevation with radiator beneath. Light and power points.