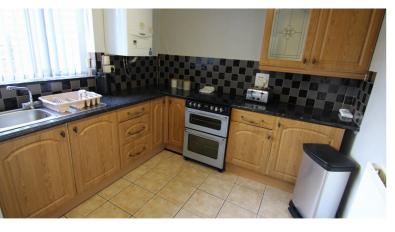

# **KITCHEN** 10'79 x 9'23

uPVC double glazed window to the rear elevation with stainless steel sink and drainer unit beneath. Fitted with a range of wall and base units with worksuface over. Wall mounted boiler. Plumbing for washing machine, four ring gas cooker with oven and grill beneath and space for fridge freezer. Tiled to splash back area and tiled to floor. Light and power points. Door providing access to rear inner hallway.