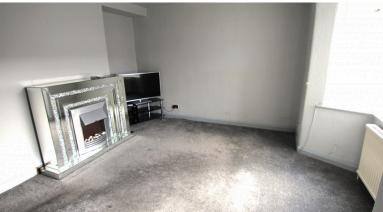

#### **LOUNGE** 13'96 x 13'58

uPVC double glazed bay window to the front elevation with radiator beneath. Light and power points.