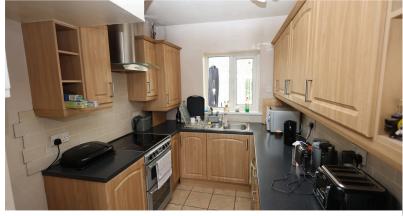

### **KITCHEN** 16'5 x 7'34

uPVC double glazed window to the rear elevation with double stainless steel sink and drainer unit beneath. Fitted with a range of wall and base units with worksurface over. Space for free standing gas cooker with extractor above, plumbing for washing machine and space for fridge freezer. Cupboard housing boiler. Breakfast bar, tiled to splash back area, radiator, light and power points.