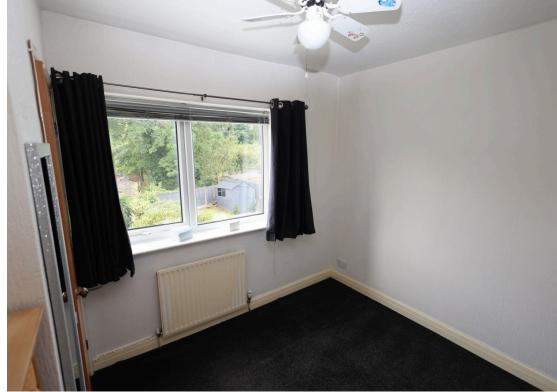

## **BEDROOM ONE** 9'65 x 8'21

uPVC double glazed window to the front elevation with radiator beneath. Light and power points.

# **BEDROOM TWO** 9'65 x 8'21

uPVC double glazed window to the rear elevation. Built in wardrobe cupboard. Radiator, light and power points.