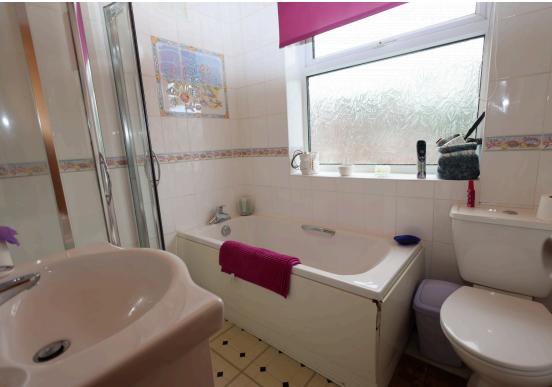

## **BATHROOM**

uPVC double glazed window with panel bath below. Enclosed corner shower cubicle, low level wc, and hand wash unit. Tiled to walls, radiator and light point.