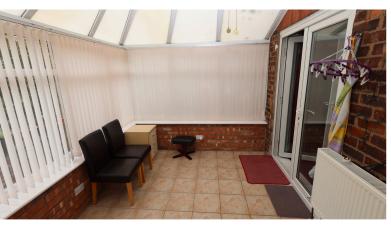

### **CONSERVATORY** 15'57 x 9'50

uPVC double glazed and brick built constrction with uPVC double glazed french doors providing access to the rear garden. Radiator, ceiling fan/light and power points.