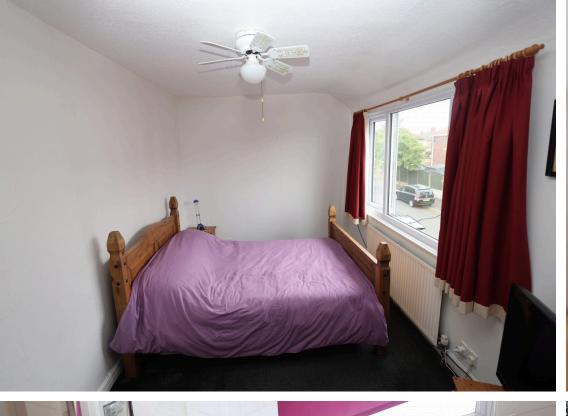

## **BEDROOM ONE** 9'65 x 8'21

uPVC double glazed window to the front elevation with radiator beneath. Light and power points.

# **BEDROOM TWO** 9'65 x 8'21

uPVC double glazed window to the rear elevation. Built in wardrobe cupboard. Radiator, light and power points.