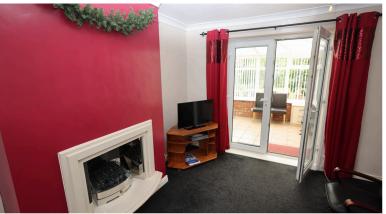

## **LOUNGE** 16'62 x 10'84

uPVC double glazed patio doors providing access to the conservatory. Inset feature fire. Radiator, ceiling fan/light and power points.