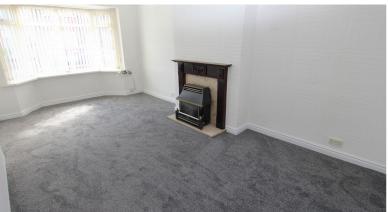

### LOUNGE 19'80 x 10'93

uPVC double glazed bay window to the front elevation. Feature wall mounted fire. Radiator, light and power points. Archway to dining area.