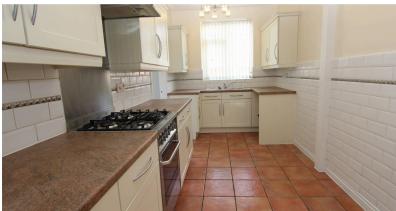

### **KITCHEN** 17'05 x 7'37

uPVC double glazed window to the rear elevation with stainless steel sink and drainer unit beneath. Fitted with a comprehensive range of wall and base units with complementary worksurface over. Inset four ring gas hob with oven/grill beneath and extractor fan above. Plumbing for washing machine and space for free standing fridge freezer. Tiled to splash back areas and tiled to floor. Radiator, light and power points. uPVC double glazed door providing access to the rear garden.