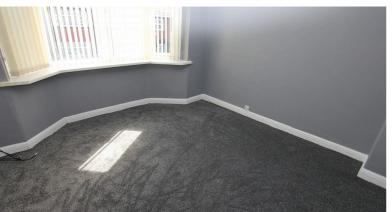

#### **BEDROOM ONE** 12'02 x 10'94

uPVC doubloe glazed bay window. Radiator, light and power points.

### **BEDROOM TWO** 10'88 x 7'92

uPVC double glazed window. Fitted wardrobes and drawers. Radiator, laminate flooring, light and power points.

#### **BEDROOM THREE** 7'54 x 7'45

uPVC doubloe glazed window. Radiator, light and power points.