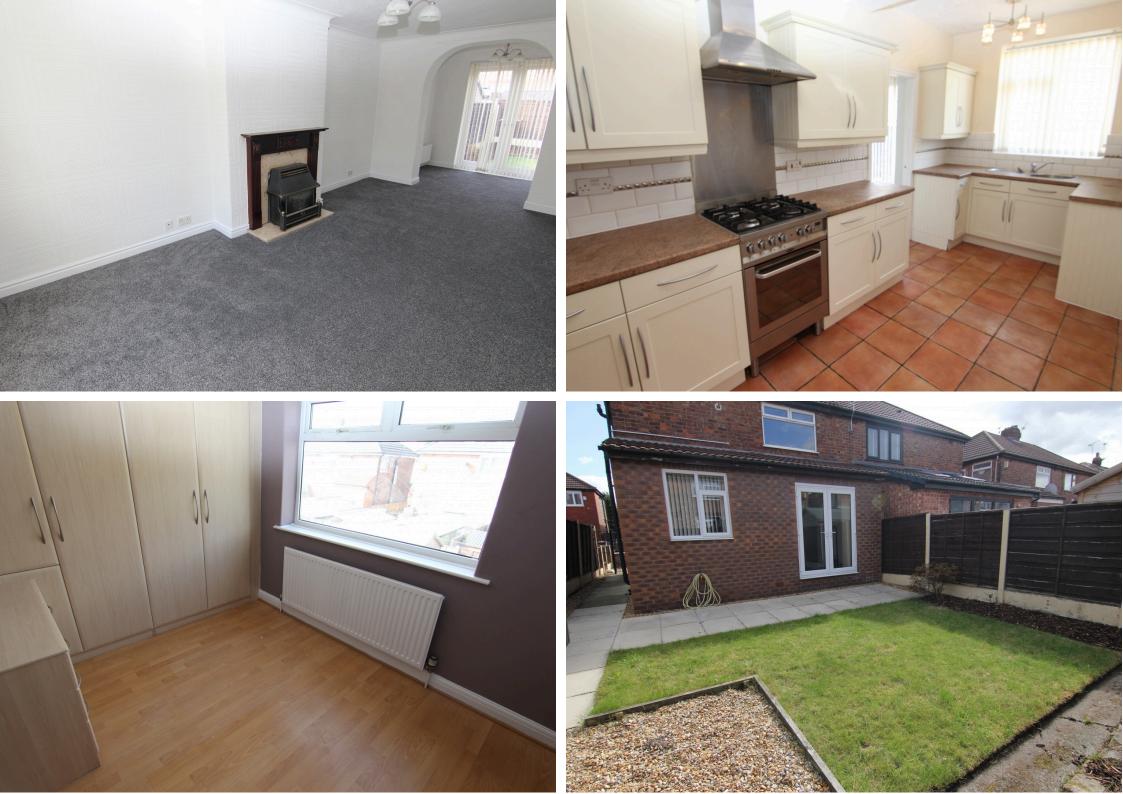

### LOUNGE 19'80 x 10'93

uPVC double glazed bay window to the front elevation. Feature wall mounted fire. Radiator, light and power points. Archway to dining area.

### **DINING AREA** 10'93 x 5'94

uPVC double glazed French doors providing access to the rear garden. Radiator, light and power points.

### **KITCHEN** 17'05 x 7'37

uPVC double glazed window to the rear elevation with stainless steel sink and drainer unit beneath. Fitted with a comprehensive range of wall and base units with complementary worksurface over. Inset four ring gas hob with oven/grill beneath and extractor fan above. Plumbing for washing machine and space for free standing fridge freezer. Tiled to splash back areas and tiled to floor. Radiator, light and power points. uPVC double glazed door providing access to the rear garden.

### **BEDROOM TWO** 10'88 x 7'92

uPVC double glazed window. Fitted wardrobes and drawers. Radiator, laminate flooring, light and power points.

### OUTSIDE

To the front of the property is a low maintenance garden with driveway for off road parking. To the rear of the property is a pleasant well kept enclosed family sized garden with patio and area laid to lawn with plant and shrub borders. Garden shed.