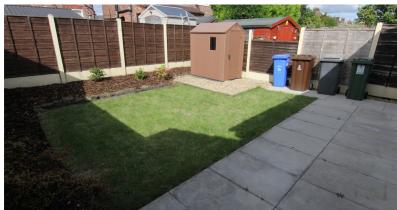

### OUTSIDE

To the front of the property is a low maintenance garden with driveway for off road parking. To the rear of the property is a pleasant well kept enclosed family sized garden with patio and area laid to lawn with plant and shrub borders. Garden shed.