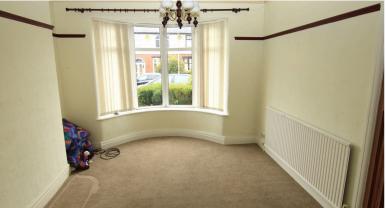

### **LOUNGE** 12'18 aprox x 11'86

uPVC double glazed bay window to the front elevation. Radiator, light and power points

#### **DINING ROOM** 13'61 x 11'53

uPVC double glazed sliding patio doors opening into conservatory. Gas fire with surround and hearth. Fitted cupboards, radiator, light and power points.