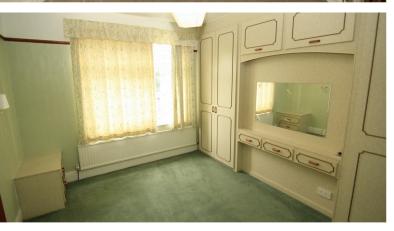

## **BEDROOM ONE** 12'58 x 9'99

uPVC double glazed window to the rear elevation with radiator beneath. Fitted wardrobes, top cupboards and drawers. Light and power points.

### **BEDROOM TWO** 1'71 x 10'45

uPVC double glazed window to the front elevation. Built in wardrobes, light and power points.

# BEDROOM THREE 7'56 x 7'11

uPVC double glazed window to the rear elevation with radiator beneath. Built in wardrobe and cupboard housing boiler. Light and power points.