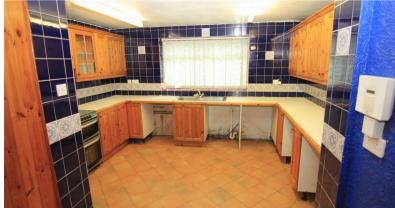

### **KITCHEN DINER** 11'05 x 6'76 dining area 12'94 x 8'94 kitchen area

L shaped kitchen diner fitted with a range of wall and base units with worksurface over. uPVC double glazed window to the rear elevation. Space for free standing fridge freezer, space for cooker and plumbing for washing machine. Tiled to walls and tiled to floor. Light and power points. Door providing access to garage.