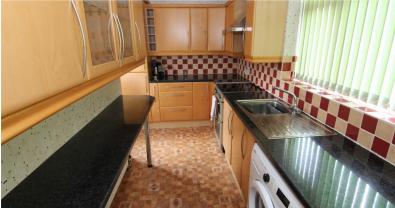

#### **KITCHEN** 13'85 x 7'82

uPVC double glazed window to the side elevation with stainless steel sink and drainer unit beneath. Fitted with a range of wall and base units with complementary worksurface and breakfast bar. Intergrated fridge freezer. Space for free standing cooker and plumbing for washing machine. Tiled to splash back areas, radiator, light and power points. uPVC double glazed door providing access to the rear garden.