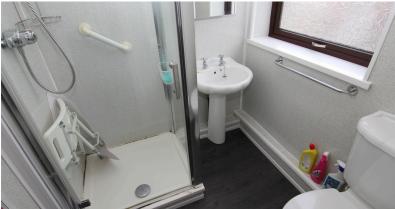

### **SHOWER ROOM**

uPVC double glazed window to the rear elevation. Enclosed corner shower cubicle with wall mounted shower, pedistial hand wash basin and low level wc. Protected to walls, wall mounted heated chrome towel rail and light point.