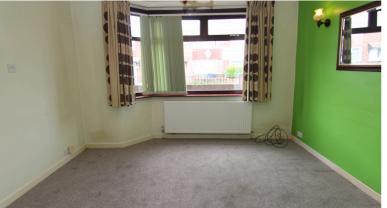

### **BEDROOM ONE**

uPVC double glazed window to the front elevation. Radiator, light and power points.

# **BEDROOM THREE**

uPVC double glazed window to the front elevation. Radiator, light and power points.