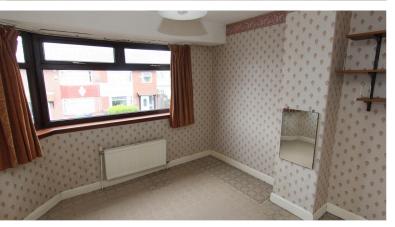

# **BEDROOM TWO**

uPVC double glazed window to the rear elevation. Fitted wardrobes and dressing table area. Radiator, light and power points.