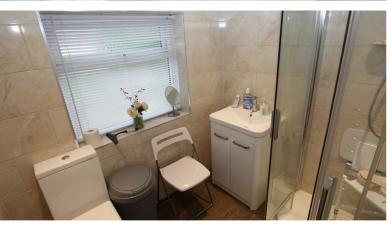

### **SHOWER ROOM**

uPVC double glazed window. Corner shower cubicle with glass shower screen and sliding glass door. Low level wc and hand wash unit. Tiled to walls, radiator and light point.