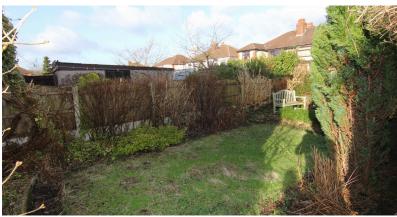

## **OUTSIDE**

To the front of the property is an area laid to lawn with driveway to the side for off road parking. To the rear of the property is an enclosed garden with patio and area laid to lawn.