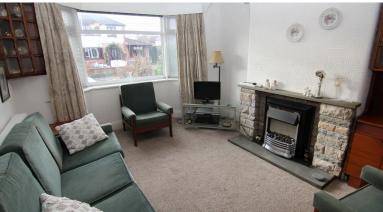

### **LOUNGE** 14'77 x 9'65

uPVC double glazed bay window to the front elevation. Fire with surround and hearth. Radiator, light and power points.