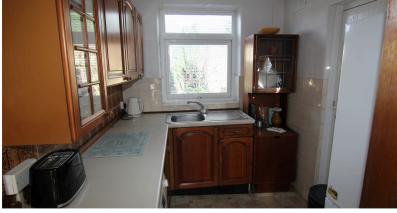

### **KITCHEN** 9'95 x 7'11

uPVC double glazed window to the rear elevation. Fitted with a range of wall and base units with complimentary worksurface over. Plumbing for washing machine, space for free standing fridge freezer and space for cooker. Tiled to splash back, light and power points. uPVC double glazed door providing access to the side and rear garden.