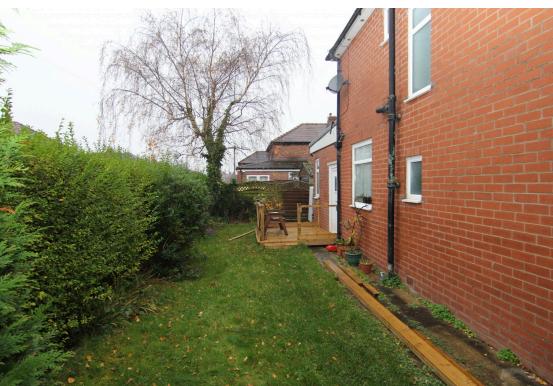

### **OUTSIDE**

There are gardens to the front, side and rear. Driveway providing off road parking and access to detached garage.