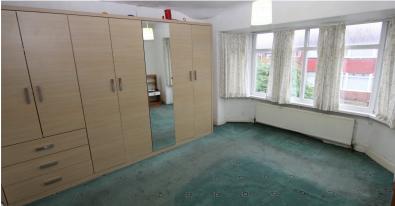

### **BEDROOM ONE** 14'15 x 12'73

uPVC double glazed window to the front elevation with radiator beneath. Light and power points.

## **BEDROOM THREE** 8'61 x 7'01

uPVC double glazed window to the front elevation with radiator beneath. Light and power points.