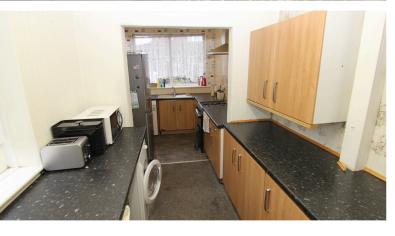

### **KITCHEN** 19'20 x 7'47

uPVC double glazed window to the rear elevation with stainless steel sink and drainer unit beneath. Fitted with a range of wall and base units with worksurface over. Space for fridge freezer, space for four ring gas cooker, space for dryer and plumbing for washing machine. uPVC double glazed window to the side elevation and uPVC double glazed door providing access to the side and rear garden. Radiator, light and power points.