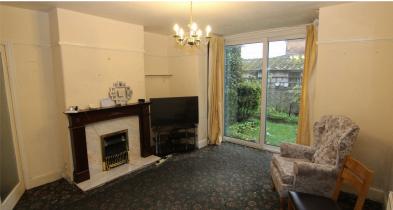

## **DINING ROOM** 14'84 x 12'81

uPVC double glazed sliding patio doors providing access to the rear garden. Fire with surround and hearth. Radiator, light and power points.