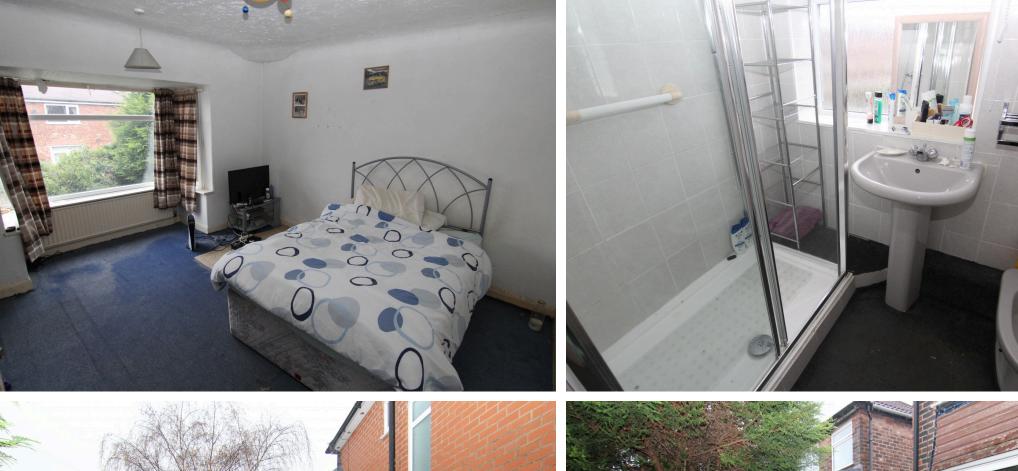

### **BEDROOM ONE** 14'15 x 12'73

uPVC double glazed window to the front elevation with radiator beneath. Light and power points.

## **SHOWER ROOM**

uPVC double glazed window to the rear elevation. Walk in glass screen shower cubicle and hand wash basin. Tiled to walls, radiator and light point.