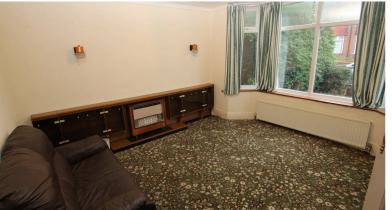

### **LOUNGE** 14'12 x 12'82

uPVC double glazed bay window to the front elevation with radiator beneath. Light and power points.