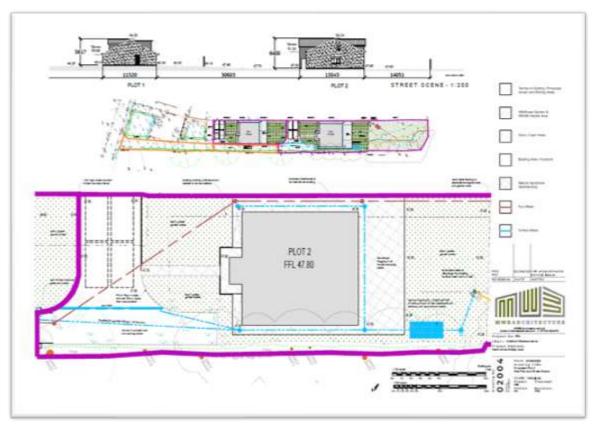

## Land to the Rear of Newholme, Ridley Lane, Mawdesley, L40 2RE

Plot 1 - Offers in the region of £240,000

&

Plot 2 - Offers in the region of £315,000

A rare opportunity has arisen to purchase one of two serviced building plots in a superb semi-rural location in Mawdesley village. The plots,1 and 2, each have planning consent for a three-bedroom and four-bedroom dormer house, respectively, and can be purchased prior to a build-start with the benefit of having a build contract in place with a renowned and well-respected building company, MWB Residence.

## **DIMENSIONS**

Plot 1: Ground Floor: 115.4 sq m

First Floor 78.4 sq m. Total: 193.8 sq m

Plot Size: 492 sq. m (0.12 acre)

Plot 2: Ground Floor: 128.7 sq m

First Floor: 111.31 sq m Total: 240.01 sq m

Plot Size: 1274 sq m (0.31 acre)