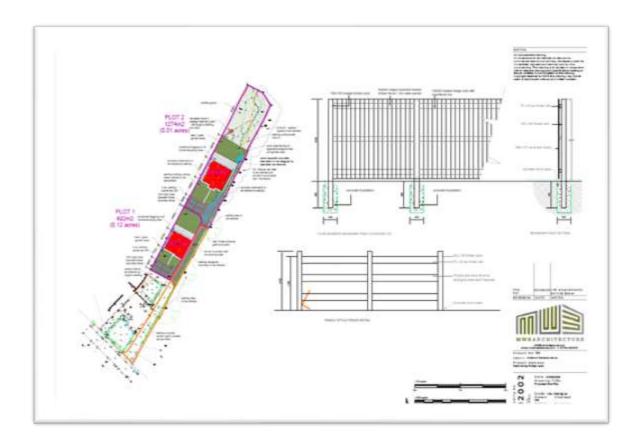

## Land to the Rear of Newholme, Ridley Lane, Mawdesley, L40 2RE

Plot 1 - Offers in the region of £240,000

&

Plot 2 - Offers in the region of £315,000

A rare opportunity has arisen to purchase one of two serviced building plots in a superb semi-rural location in Mawdesley village. The plots,1 and 2, each have planning consent for a three-bedroom and four-bedroom dormer house, respectively, and can be purchased prior to a build-start with the benefit of having a build contract in place with a renowned and well-respected building company, MWB Residence.

## **DIMENSIONS**

Plot 1: Ground Floor: 115.4 sq m

First Floor 78.4 sq m. Total: 193.8 sq m

Plot Size: 492 sq. m (0.12 acre)

Plot 2: Ground Floor: 128.7 sq m

First Floor: 111.31 sq m Total: 240.01 sq m

Plot Size: 1274 sq m (0.31 acre)