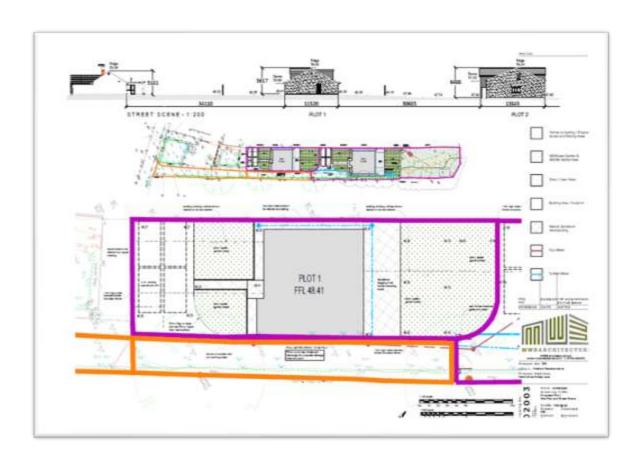

## Land to the Rear of Newholme, Ridley Lane, Mawdesley, L40 2RE

Plot 1 - Offers in the region of £240,000

&

Plot 2 - Offers in the region of £315,000

A rare opportunity has arisen to purchase one of two serviced building plots in a superb semi-rural location in Mawdesley village. The plots,1 and 2, each have planning consent for a three-bedroom and four-bedroom dormer house, respectively, and can be purchased prior to a build-start with the benefit of having a build contract in place with a renowned and well-respected building company, MWB Residence.

## **DIMENSIONS**

Plot 1: Ground Floor: 115.4 sq m

First Floor 78.4 sq m. Total: 193.8 sq m

Plot Size: 492 sq. m (0.12 acre)

Plot 2: Ground Floor: 128.7 sq m

First Floor: 111.31 sq m Total: 240.01 sq m

Plot Size: 1274 sq m (0.31 acre)