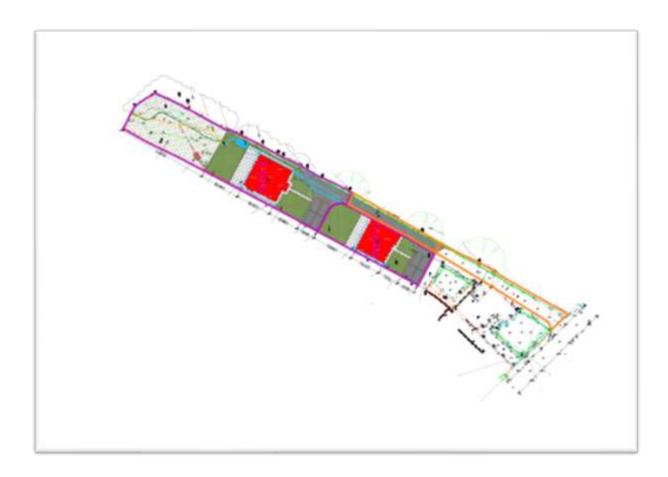

## Land to the Rear of Newholme, Ridley Lane, Mawdesley, L40 2RE

Plot 1 - Offers in the region of £240,000

&

Plot 2 - Offers in the region of £315,000

A rare opportunity has arisen to purchase one of two serviced building plots in a superb semi-rural location in Mawdesley village. The plots,1 and 2, each have planning consent for a three-bedroom and four-bedroom dormer house, respectively, and can be purchased prior to a build-start with the benefit of having a build contract in place with a renowned and well-respected building company, MWB Residence.

## **DIMENSIONS**

Plot 1: Ground Floor: 115.4 sq m

First Floor 78.4 sq m. Total: 193.8 sq m

Plot Size: 492 sq. m (0.12 acre)

Plot 2: Ground Floor: 128.7 sq m

First Floor: 111.31 sq m Total: 240.01 sq m

Plot Size: 1274 sq m (0.31 acre)