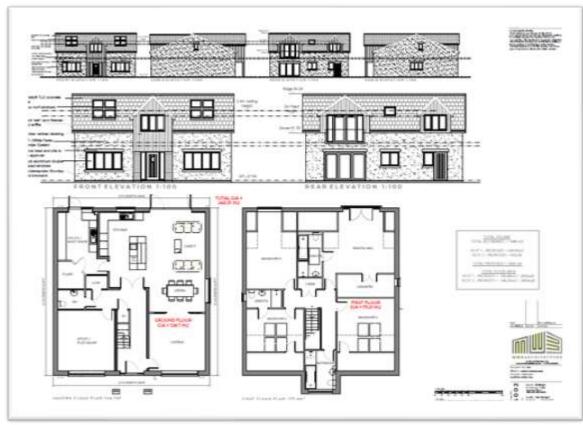

## Land to the Rear of Newholme, Ridley Lane, Mawdesley, L40 2RE

Plot 1 - Offers in the region of £240,000

&

Plot 2 - Offers in the region of £315,000

A rare opportunity has arisen to purchase one of two serviced building plots in a superb semi-rural location in Mawdesley village. The plots,1 and 2, each have planning consent for a three-bedroom and four-bedroom dormer house, respectively, and can be purchased prior to a build-start with the benefit of having a build contract in place with a renowned and well-respected building company, MWB Residence.

The full specification for the properties includes a spacious entrance hallway, a sizeable principal lounge, second reception room/study, fabulous open-plan living dining kitchen with utility room off and a ground floor cloakroom.

Plot 1 has en suite facilities to the master bedroom and a three-piece family bathroom whilst Plot 2 has en suite and dressing room facilities to the master bedroom, en suite to a second bedroom and a four-piece family bathroom.

## **DIMENSIONS**

Plot 1: Ground Floor: 115.4 sq m

First Floor 78.4 sq m. Total: 193.8 sq m

Plot Size: 492 sq. m (0.12 acre)

Plot 2: Ground Floor: 128.7 sq m

First Floor: 111.31 sq m Total: 240.01 sq m

Plot Size: 1274 sq m (0.31 acre)