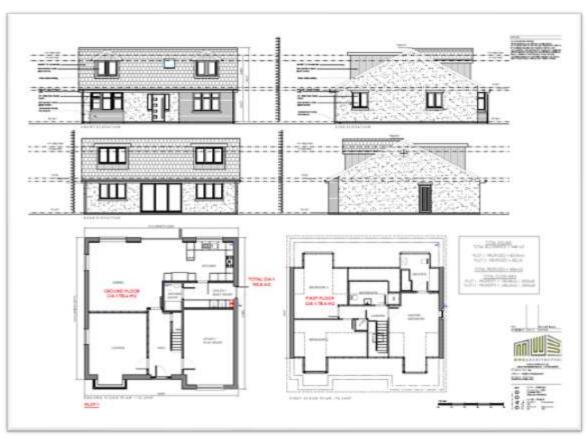

## Land to the Rear of Newholme, Ridley Lane, Mawdesley, L40 2RE

Plot 1 - Offers in the region of £240,000

&

Plot 2 - Offers in the region of £315,000

A rare opportunity has arisen to purchase one of two serviced building plots in a superb semi-rural location in Mawdesley village. The plots,1 and 2, each have planning consent for a three-bedroom and four-bedroom dormer house, respectively, and can be purchased prior to a build-start with the benefit of having a build contract in place with a renowned and well-respected building company, MWB Residence.

The full specification for the properties includes a spacious entrance hallway, a sizeable principal lounge, second reception room/study, fabulous open-plan living dining kitchen with utility room off and a ground floor cloakroom.

Plot 1 has en suite facilities to the master bedroom and a three-piece family bathroom whilst Plot 2 has en suite and dressing room facilities to the master bedroom, en suite to a second bedroom and a four-piece family bathroom.

## **DIMENSIONS**

Plot 1: Ground Floor: 115.4 sq m

First Floor 78.4 sq m. Total: 193.8 sq m

Plot Size: 492 sq. m (0.12 acre)

Plot 2: Ground Floor: 128.7 sq m

First Floor: 111.31 sq m Total: 240.01 sq m

Plot Size: 1274 sq m (0.31 acre)