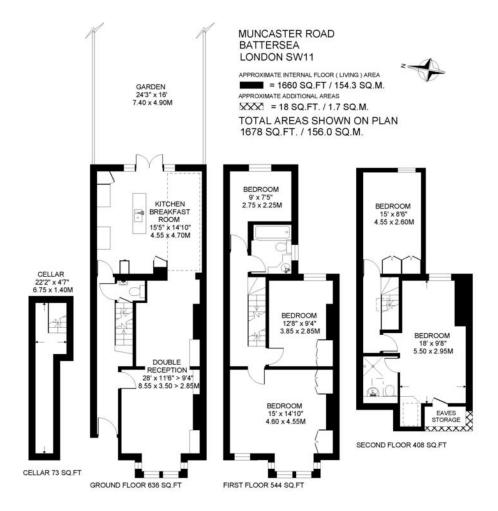

## A SUPERB FIVE BEDROOM FAMILY HOUSE SITUATED ON THIS POPULAR RESIDENTIAL ROAD BETWEEN THE COMMONS.

The property benefits from excellent proportions in all of the principal rooms and measures approximately 1690 sq ft. The house retains a number of the original features and there is a good feeling of light and space throughout.

The house has been refurbished throughout and offers a spacious double reception room, kitchen extended into the side return and a downstairs loo. There are five good double bedrooms, an en suite shower room and a family bathroom.

FIVE BEDROOMS | DOUBLE
RECEPTION ROOM | KITCHEN
BREAKFAST ROOM | FAMILY
BATHROOM | ENSUITE SHOWER
ROOM | DOWNSTAIRS LOO

OSPRIGHT

ACCEPTANT PRODUCED FOR YMAPPICE MARKET by seen beneficiency on all.

PLOCHTUP PRODUCED FOR YMAPPICE MARKET by seen beneficiency on all.