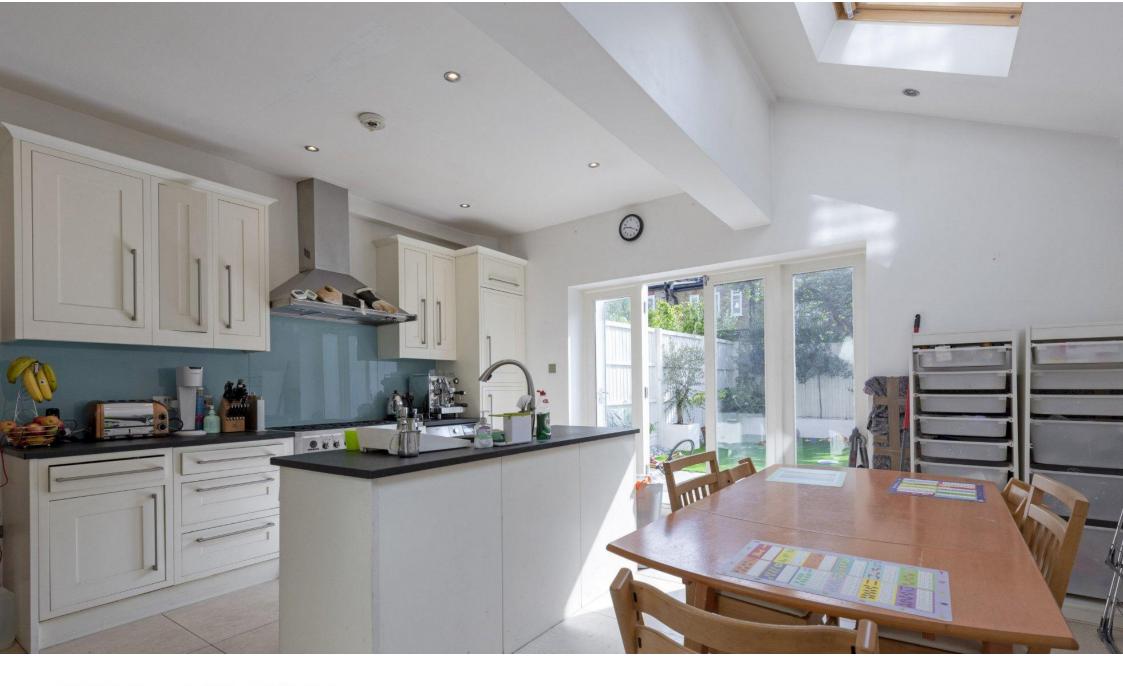

## A SUPERB FIVE BEDROOM FAMILY HOUSE SITUATED ON THIS POPULAR RESIDENTIAL ROAD BETWEEN THE COMMONS.

The property benefits from excellent proportions in all of the principal rooms and measures approximately 1690 sq ft. The house retains a number of the original features and there is a good feeling of light and space throughout.

The house has been refurbished throughout and offers a spacious double reception room, kitchen extended into the side return and a downstairs loo. There are five good double bedrooms, an en suite shower room and a family bathroom.

FIVE BEDROOMS | DOUBLE
RECEPTION ROOM | KITCHEN
BREAKFAST ROOM | FAMILY
BATHROOM | ENSUITE SHOWER
ROOM | DOWNSTAIRS LOO

OSPRIGHT

ACCEPTANT PRODUCED FOR YMAPPICE MARKET by seen beneficiency on all.

PLOCHTUP PRODUCED FOR YMAPPICE MARKET by seen beneficiency on all.