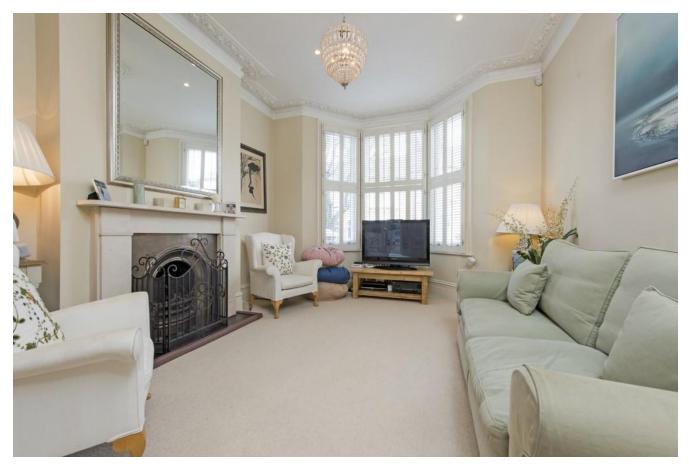

The stunning double reception room boasts twin feature fire places, intricate ceiling mouldings and a pretty bay window. Bespoke joinery has been used to create an attractive built in book case taking up the whole of the back wall of the reception room. To the rear of the ground floor there is a superb kitchen/family room which has plenty of space for everyday living as well as entertaining. The stylish kitchen is fitted with plenty of wall/ base units, quality integrated appliances and black composite stone work surfaces. Double doors open to a pretty Southfacing patio garden.