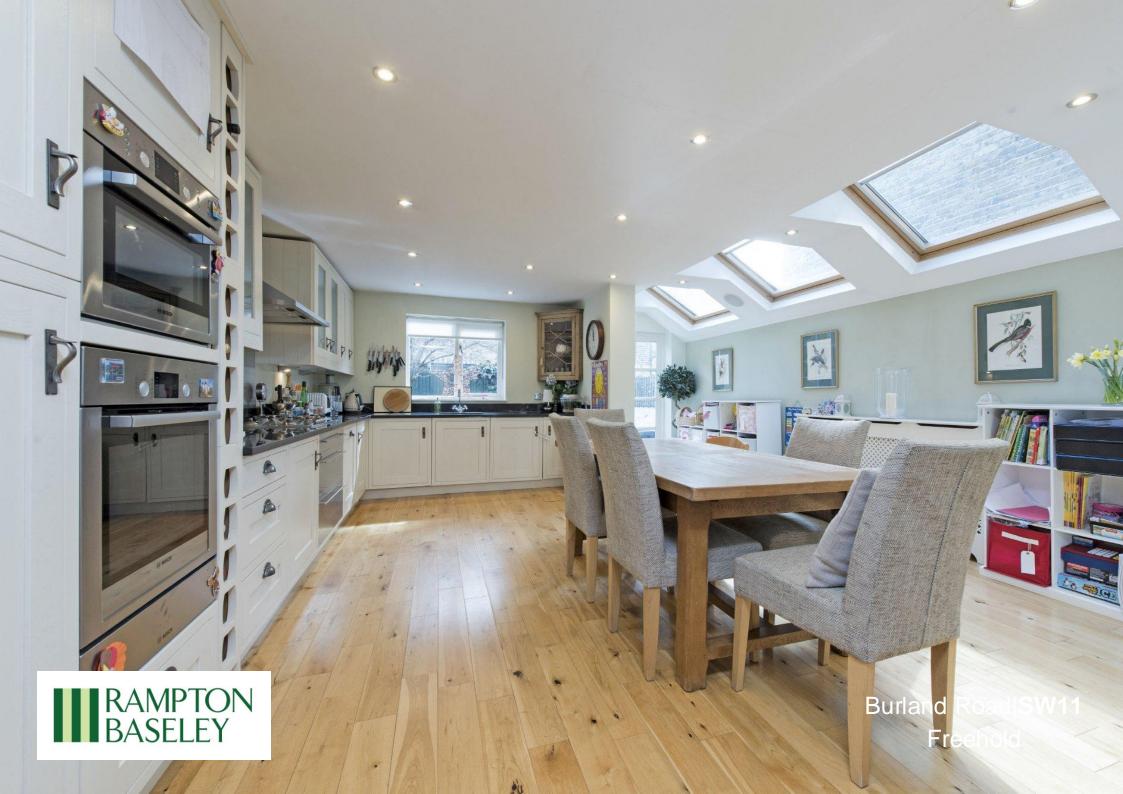

The stunning double reception room boasts twin feature fire places, intricate ceiling mouldings and a pretty bay window. Bespoke joinery has been used to create an attractive built in book case taking up the whole of the back wall of the reception room. To the rear of the ground floor there is a superb kitchen/family room which has plenty of space for everyday living as well as entertaining. The stylish kitchen is fitted with plenty of wall/ base units, quality integrated appliances and black composite stone work surfaces. Double doors open to a pretty Southfacing patio garden.