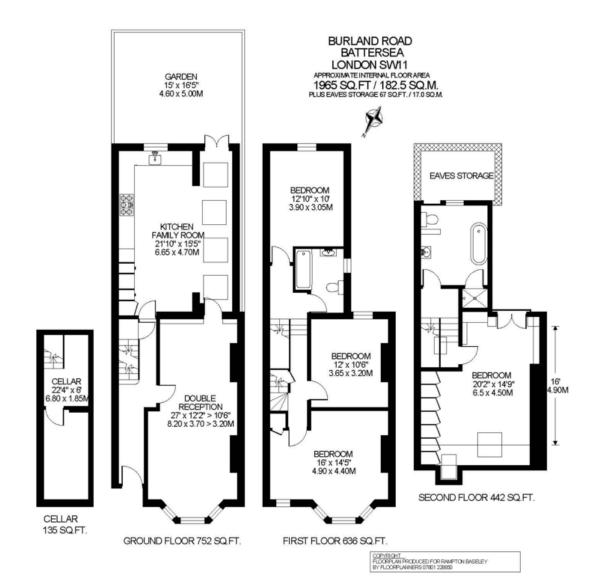

## **Description**

This immaculate Victorian house has been extended and completely refurbished by the current owners to an extremely high standard. The property has a tremendous sense of light and space combining high quality fittings with lots of period features.

The stunning double reception room boasts twin feature fire places, intricate ceiling mouldings and a pretty bay window. Bespoke joinery has been used to create an attractive built in book case taking up the whole of the back wall of the reception room. To the rear of the ground floor there is a superb kitchen/family room which has plenty of space for everyday living as well as entertaining. The stylish kitchen is fitted with plenty of wall/ base units, quality integrated appliances and black composite stone work surfaces. Double doors open to a pretty Southfacing patio garden.

Three double bedrooms and a bathroom are arranged over the first floor. On the second floor there is a fantastic double bedroom with substantial fitted storage and a south facing Juliet balcony. A luxurious bath/shower room can be found on the half landing. Additional storage can be found within the eaves. The cellar provides a useful plumbed-in utility room, as well as an excellent additional storage area. The cellar has potential for further development, subject to the usual consents.

- Four double bedrooms
- Double reception room
- Kitchen family room
- Two bathrooms
- Cellar/ Utility area/Storage
- South facing garden