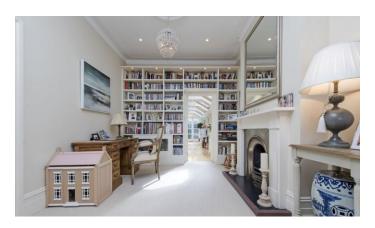

The stunning double reception room boasts twin feature fire places, intricate ceiling mouldings and a pretty bay window. Bespoke joinery has been used to create an attractive built in book case taking up the whole of the back wall of the reception room. To the rear of the ground floor there is a superb kitchen/family room which has plenty of space for everyday living as well as entertaining. The stylish kitchen is fitted with plenty of wall/ base units, quality integrated appliances and black composite stone work surfaces. Double doors open to a pretty Southfacing patio garden.