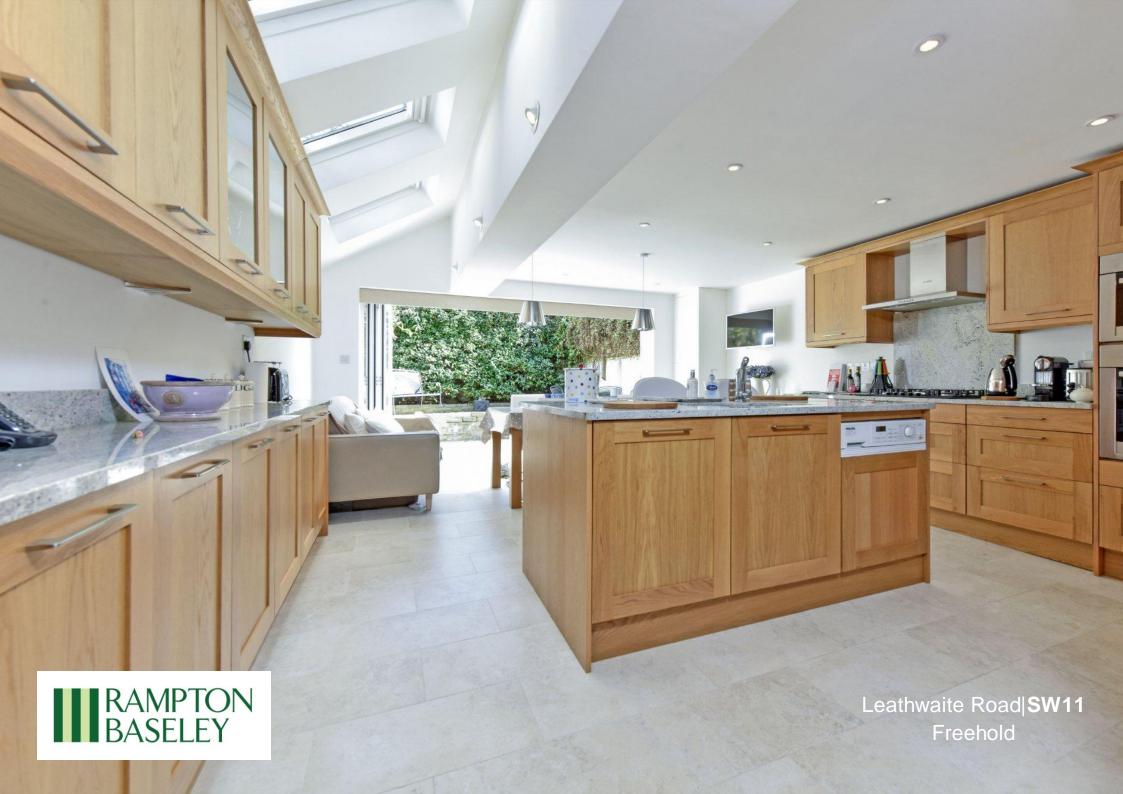

The double reception room has an abundance of period character with twin feature fireplaces, intricate cornicing and wooden floors. The rear half of the reception room is currently used as an attractive dining room and leads into the impressive kitchen/family room which has plenty of space for a large kitchen table as well as a sofa/seating area. The kitchen itself has been beautifully finished with a range of wooden wall/base units, fully integrated appliances and automatic blinds. Concertina doors open out to a pretty landscaped patio garden. There is also a separate wc on this floor.