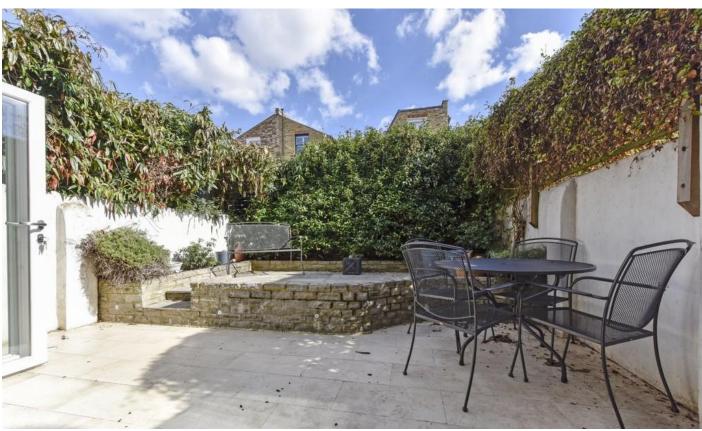

The double reception room has an abundance of period character with twin feature fireplaces, intricate cornicing and wooden floors. The rear half of the reception room is currently used as an attractive dining room and leads into the impressive kitchen/family room which has plenty of space for a large kitchen table as well as a sofa/seating area. The kitchen itself has been beautifully finished with a range of wooden wall/base units, fully integrated appliances and automatic blinds. Concertina doors open out to a pretty landscaped patio garden. There is also a separate wc on this floor.