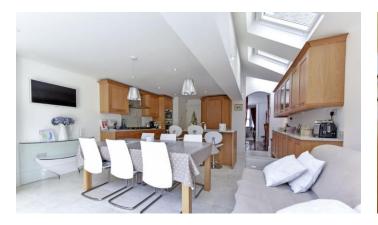

The double reception room has an abundance of period character with twin feature fireplaces, intricate cornicing and wooden floors. The rear half of the reception room is currently used as an attractive dining room and leads into the impressive kitchen/family room which has plenty of space for a large kitchen table as well as a sofa/seating area. The kitchen itself has been beautifully finished with a range of wooden wall/base units, fully integrated appliances and automatic blinds. Concertina doors open out to a pretty landscaped patio garden. There is also a separate wc on this floor.