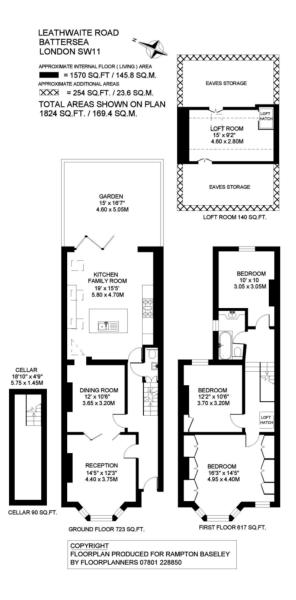

## **Description**

An extremely attractive three bedroom Victorian family house situated on this popular residential road between the commons. The accommodation measures approximately 1570 sq ft and is arranged over three floors, yet there is still potential to further extend (subject to the usual consents). The property boasts fantastic proportions in all of the principal rooms with high ceilings and excellent natural light.

The double reception room has an abundance of period character with twin feature fireplaces, intricate cornicing and wooden floors. The rear half of the reception room is currently used as an attractive dining room and leads into the impressive kitchen/family room which has plenty of space for a large kitchen table as well as a sofa/seating area. The kitchen itself has been beautifully finished with a range of wooden wall/base units, fully integrated appliances and automatic blinds. Concertina doors open out to a pretty landscaped patio garden. There is also a separate wc on this floor.

On the first floor there are three bedrooms and a good sized family bathroom. The master bedroom in particular has fantastic built in wardrobes. There is a spacious loft room which provides access to large eaves storage and offers the incoming purchaser the opportunity to further develop (subject to the usual consents). Substantial storage can be also found in the cellar.

- Three double bedrooms
- Reception room
- Dining room
- Kitchen family room
- Family bathroom
- Downstairs WC
- Loft room
- Eaves storage
- Cellar
- Garden
- \*Chain Free\*