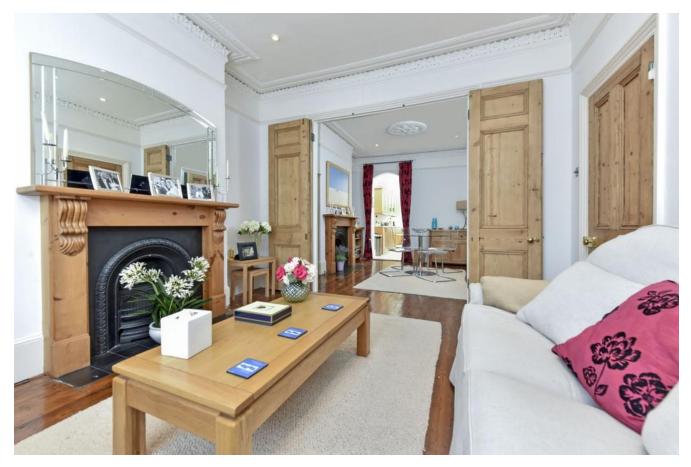

The double reception room has an abundance of period character with twin feature fireplaces, intricate cornicing and wooden floors. The rear half of the reception room is currently used as an attractive dining room and leads into the impressive kitchen/family room which has plenty of space for a large kitchen table as well as a sofa/seating area. The kitchen itself has been beautifully finished with a range of wooden wall/base units, fully integrated appliances and automatic blinds. Concertina doors open out to a pretty landscaped patio garden. There is also a separate wc on this floor.