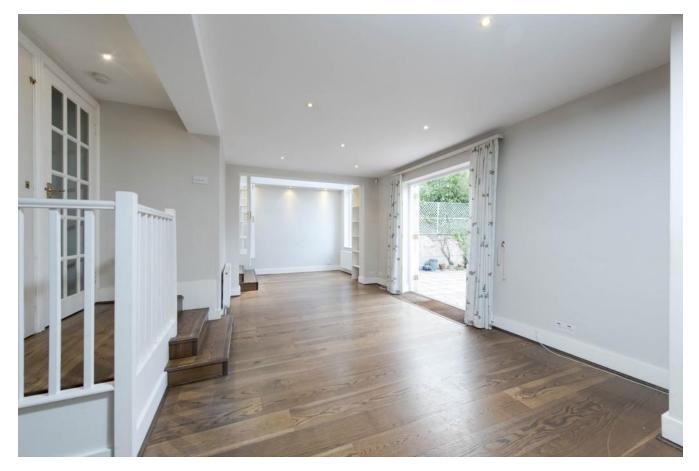

The front door opens to a central entrance hall which leads to the double reception room, the kitchen and a spacious family room to the rear. The double reception room is particularly wide with a drawing room in the front section and a more relaxed seating area to the rear. The kitchen has masses of storage space and integrated appliances and opens to the family room which doubles up as the dining room/entertaining space. The utility cloakroom can be found to the rear of the family room and double doors open to a well-proportioned patio garden which is open to the west for good afternoon/evening sunshine.