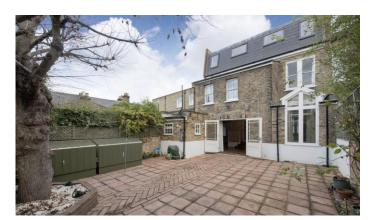

## Description

A rare find for one of the premier streets leading from Northcote Road is this double fronted end of terrace family house. The plot measures approximately 27ft in width which gives the house a good feeling of lateral space. The interior is presented in good decorative order, but there is plenty of scope to reconfigure to suit the incoming purchasers' own needs.

The front door opens to a central entrance hall which leads to the double reception room, the kitchen and a spacious family room to the rear. The double reception room is particularly wide with a drawing room in the front section and a more relaxed seating area to the rear. The kitchen has masses of storage space and integrated appliances and opens to the family room which doubles up as the dining room/entertaining space. The utility cloakroom can be found to the rear of the family room and double doors open to a well-proportioned patio garden which is open to the west for good afternoon/evening sunshine.

The master bedroom is situated on the first floor, benefitting from a spacious ensuite bathroom. A further six bedrooms and two family bathrooms can also be found on the upper levels.

A cellar provides good storage and potential for further development, subject to the usual consents.