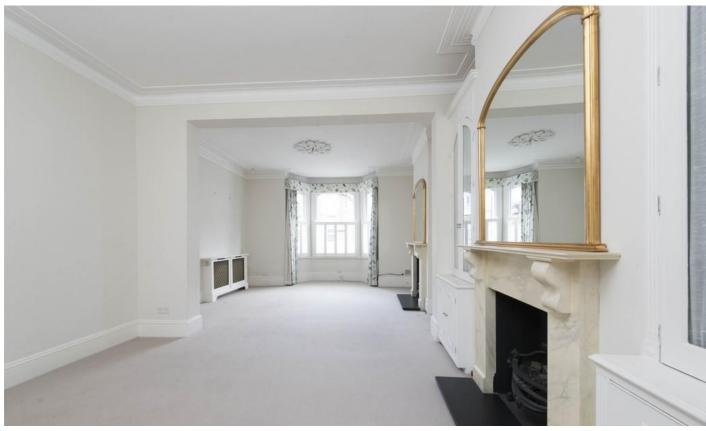

The front door opens to a central entrance hall which leads to the double reception room, the kitchen and a spacious family room to the rear. The double reception room is particularly wide with a drawing room in the front section and a more relaxed seating area to the rear. The kitchen has masses of storage space and integrated appliances and opens to the family room which doubles up as the dining room/entertaining space. The utility cloakroom can be found to the rear of the family room and double doors open to a well-proportioned patio garden which is open to the west for good afternoon/evening sunshine.