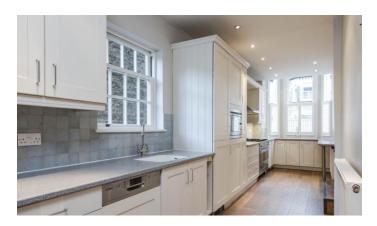

The front door opens to a central entrance hall which leads to the double reception room, the kitchen and a spacious family room to the rear. The double reception room is particularly wide with a drawing room in the front section and a more relaxed seating area to the rear. The kitchen has masses of storage space and integrated appliances and opens to the family room which doubles up as the dining room/entertaining space. The utility cloakroom can be found to the rear of the family room and double doors open to a well-proportioned patio garden which is open to the west for good afternoon/evening sunshine.