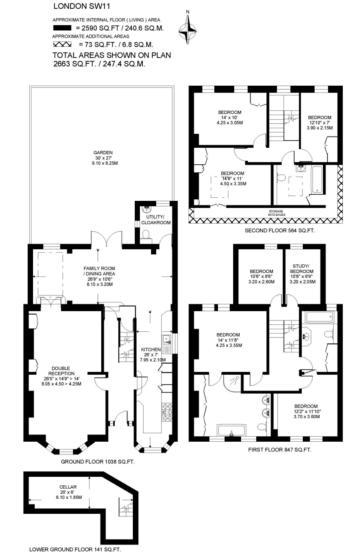

## Description

A rare find for one of the premier streets leading from Northcote Road is this double fronted end of terrace family house. The plot measures approximately 27ft in width which gives the house a good feeling of lateral space. The interior is presented in good decorative order, but there is plenty of scope to reconfigure to suit the incoming purchasers' own needs.

The front door opens to a central entrance hall which leads to the double reception room, the kitchen and a spacious family room to the rear. The double reception room is particularly wide with a drawing room in the front section and a more relaxed seating area to the rear. The kitchen has masses of storage space and integrated appliances and opens to the family room which doubles up as the dining room/entertaining space. The utility cloakroom can be found to the rear of the family room and double doors open to a well-proportioned patio garden which is open to the west for good afternoon/evening sunshine.

The master bedroom is situated on the first floor, benefitting from a spacious ensuite bathroom. A further six bedrooms and two family bathrooms can also be found on the upper levels.

A cellar provides good storage and potential for further development, subject to the usual consents.

- Seven bedrooms
- Double reception room
- Kitchen
- Family room/Dining room
- Utility room/wc
- Two ensuite bathrooms
- Family bathroom
- Garden