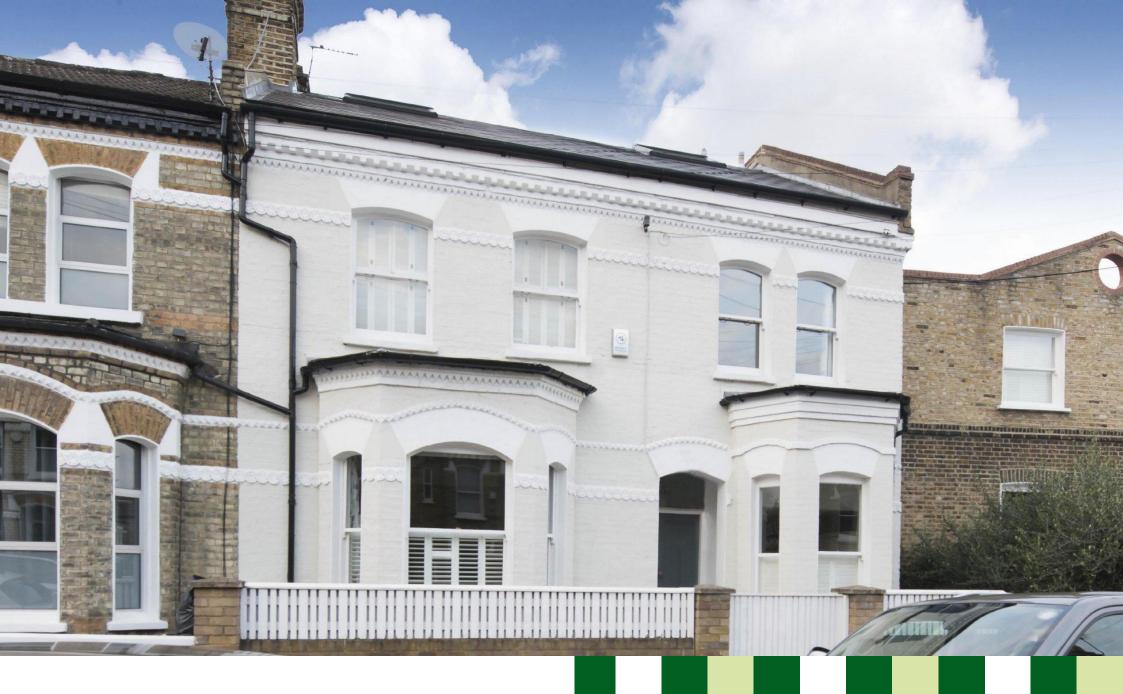

Belleville Road SW11
Freehold

## Description

A rare find for one of the premier streets leading from Northcote Road is this double fronted end of terrace family house. The plot measures approximately 27ft in width which gives the house a good feeling of lateral space. The interior is presented in good decorative order, but there is plenty of scope to reconfigure to suit the incoming purchasers' own needs.