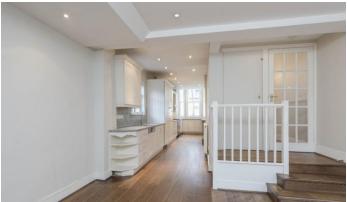

The front door opens to a central entrance hall which leads to the double reception room, the kitchen and a spacious family room to the rear. The double reception room is particularly wide with a drawing room in the front section and a more relaxed seating area to the rear. The kitchen has masses of storage space and integrated appliances and opens to the family room which doubles up as the dining room/entertaining space. The utility cloakroom can be found to the rear of the family room and double doors open to a well-proportioned patio garden which is open to the west for good afternoon/evening sunshine.