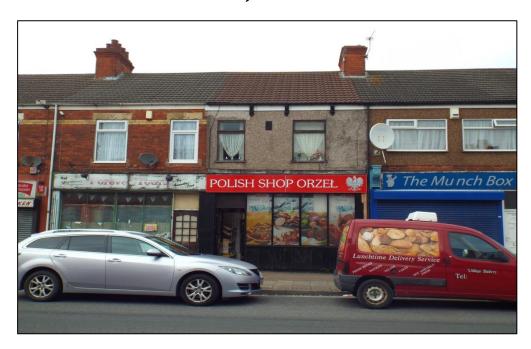

#### Location

The premises are located in the West Marsh area of Grimsby, within the vicinity of industrial and trade-counter operators. The premises are within close proximity to A180, and Grimsby town centre.

#### **Description**

Ground floor mid terrace retail premises, set within busy shopping parade on the thoroughfare of Corporation Road Grimsby, available on new lease terms.

- Ground Floor Retail Premises
- On Busy Main Thoroughfare
- Excellent For New Business
- New lease terms