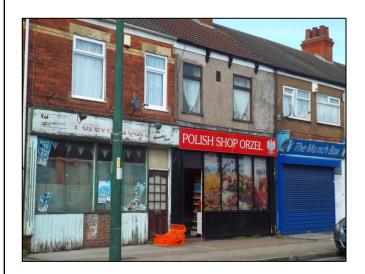

#### Location

The premises are located in the West Marsh area of Grimsby, within the vicinity of industrial and trade-counter operators. The premises are within close proximity to A180, and Grimsby town centre.

#### **Description**

Ground floor mid terrace retail premises, set within busy shopping parade on the thoroughfare of Corporation Road Grimsby, available on new lease terms.

- Ground Floor Retail Premises
- On Busy Main Thoroughfare
- Excellent For New Business
- New lease terms