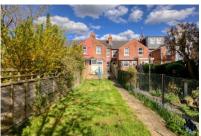

Bedroom 2: 10'11" x 9'8" rear aspect.

Bedroom 3: 12'2" x 8'4" rear aspect.

Outside: To the rear there is a large garden which is mainly laid to lawn with a variety of plants, shrubs and trees and a decked area.

To the front there is off

10 Bridge Street, Caversham, Reading RG4 8AA t 0118 946 1140 e sales@masonsestateagents.com

Whilst every care has been taken in the preparation of these particulars, and they are believed to be correct, they are not warranted and intending purchasers/lessees should satisfy themselves as to the correctness of the information given.

road parking for one car.

12'6" x 10'9" front