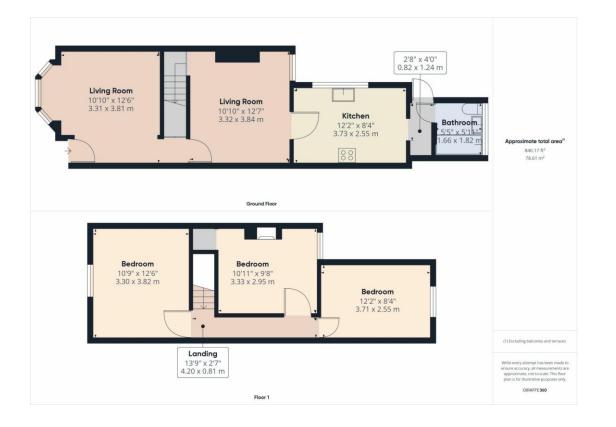

## **Full Description**

Masons are proud to offer to the market this three bedroom Victorian terrace house, located in central Caversham and close to Caversham & Reading centres, along with Reading mainline station. The property benefits from a 12ft living room into bay window, a 12ft reception 2, a 12ft kitchen and a family bathroom. Further benefits include three good sized bedrooms, a large rear garden and off road parking. Viewing recommended.

12ft Living Room

12ft Kitchen

•

- Three Bedrooms
- Off Road Parking
- Viewing Recommended

- 12ft Reception 2
- Large Garden
- call us now on 0118 946 1140

masonsestateagents.com

Front door opens to:

First floor landing has doors to:

Living room: 12'6" x 10'10" into bay window.

Bedroom 1:

aspect.

Reception 2: 12'7" x 10'10" rear aspect, door to:

Kitchen 12'2" x 8'4"

eye and base level

side aspect, a range of

units, one and half sink

and drainer, integrated double oven, hob and

extractor and space

additional appliances.

Bathroom: rear aspect,

panel enclosed bath

basin.

with shower over, low level wc and wash

and plumbing for

Bedroom 2: 10'11" x 9'8" rear aspect.

Bedroom 3: 12'2" x 8'4" rear aspect.

Outside: To the rear there is a large garden which is mainly laid to lawn with a variety of plants, shrubs and trees and a decked area.

road parking for one car.

12'6" x 10'9" front