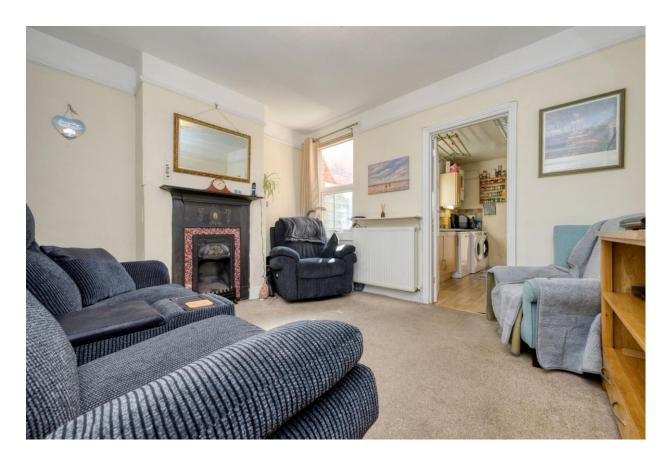

Living room: 12'6" x 10'10" into bay window.

Bedroom 1:

aspect.

Reception 2: 12'7" x 10'10" rear aspect, door to:

Kitchen 12'2" x 8'4"

eye and base level

side aspect, a range of

units, one and half sink