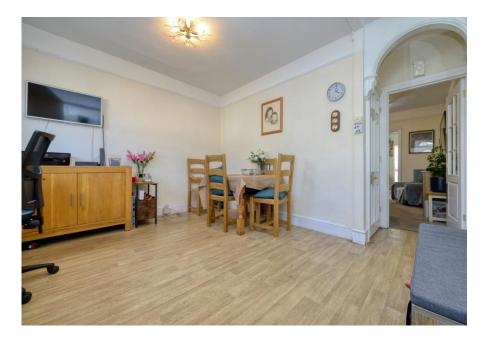

Living room: 12'6" x 10'10" into bay window.

Bedroom 1:

aspect.

Reception 2: 12'7" x 10'10" rear aspect, door to:

Kitchen 12'2" x 8'4"

eye and base level

side aspect, a range of

units, one and half sink