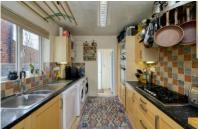

## **Full Description**

Masons are proud to offer to the market this three bedroom Victorian terrace house, located in central Caversham and close to Caversham & Reading centres, along with Reading mainline station. The property benefits from a 12ft living room into bay window, a 12ft reception 2, a 12ft kitchen and a family bathroom. Further benefits include three good sized bedrooms, a large rear garden and off road parking. Viewing recommended.

12ft Living Room

12ft Kitchen

•

- Three Bedrooms
- Off Road Parking
- Viewing Recommended

- 12ft Reception 2
- Large Garden
- call us now on 0118 946 1140

masonsestateagents.com

Front door opens to:

First floor landing has doors to:

Living room: 12'6" x 10'10" into bay window.

Bedroom 1:

aspect.

Reception 2: 12'7" x 10'10" rear aspect, door to:

Kitchen 12'2" x 8'4"

eye and base level

side aspect, a range of

units, one and half sink

and drainer, integrated double oven, hob and

extractor and space

additional appliances.

Bathroom: rear aspect,

panel enclosed bath

basin.

with shower over, low level wc and wash

and plumbing for