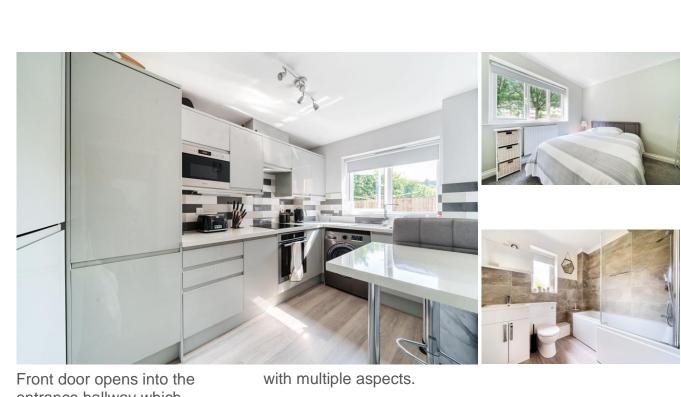

entrance hallway which boasts doors to...

Double glazed with a front

aspect, fitted with a panel

enclosed p-shaped bath, low level WC and hand

Double glazed with a rear

aspect, fitted with a range of modern eye and base

level units with roll edge

appliances including a 4

breakfast table as well as

space for further utilities.

Double glazed, bay fronted

ring induction hob with

Bathroom:

wash basin.