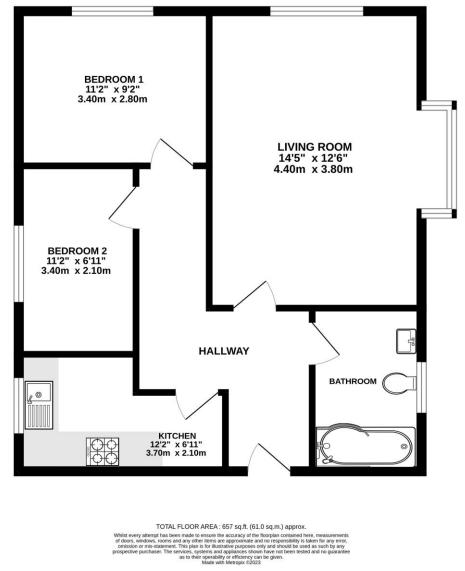

**GROUND FLOOR** 657 sq.ft. (61.0 sq.m.) approx.

masonsestateagents.com

10 Bridge Street, Caversham, Reading RG4 8AA t 0118 946 1140 e sales@masonsestateagents.com

12' 2" max x 6'11"

worktops and tiled

surround, integral

extractor above.

Living Room:

14'5" x 12'6"

microwave, oven, fridge/freezer, a wall mounted gas boiler, fitted

Kitchen:

Bedroom 1: 11'2" x 9'2" Double glazed with a side aspect.

Bedroom 2: 11'2" x 6'11" Double glazed with a rear aspect.

Outside:

To the rear the property boasts well maintained communal gardens which are mainly laid with lawn and enclosed by timber fencing. To the side of the building the property boasts allocated parking.