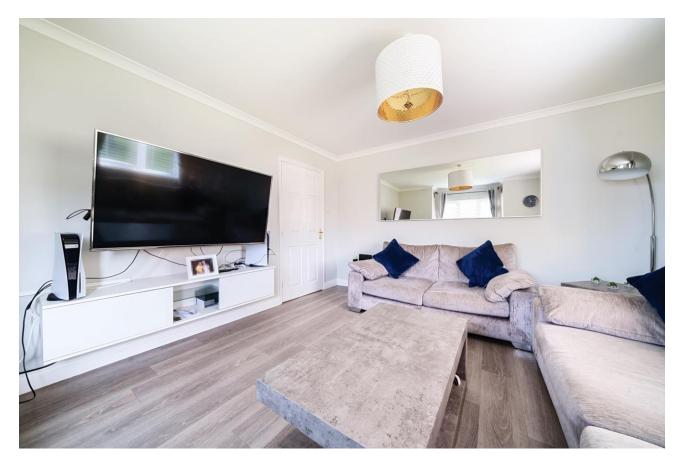

12' 2" max x 6'11"

worktops and tiled

surround, integral

extractor above.

Living Room:

14'5" x 12'6"

microwave, oven, fridge/freezer, a wall mounted gas boiler, fitted

Kitchen: