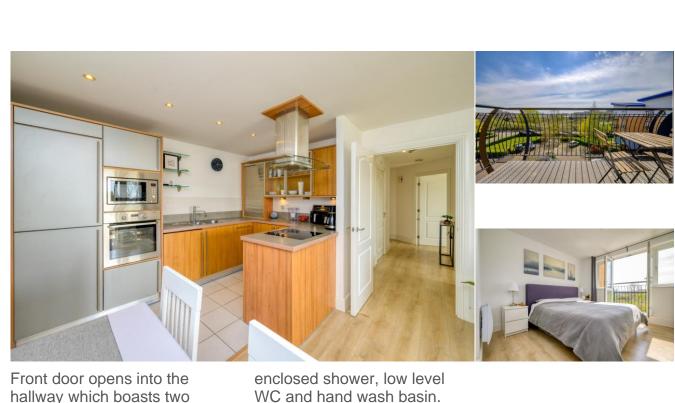

hallway which boasts two large storage cupboards and doors to...

## Open plan kitchen/living/dining room:

23'6" x 12'1" Double glazed with a front aspect and access to the balcony which has views over Reading. The kitchen is fitted with a range of modern eve and base level units with roll edge tops and tiled surround, 1.5 sink with drainer, a range of integrated appliances including oven, hob with extractor above. fridge/freezer, dishwasher and washing machine.

Master bedroom: 13'10" max x 11'3" max Double glazed with a front aspect, Juliet balcony and a door to the en-suite.

En-suite:

Fitted with a panel

call us now on 0118 946 1140

masonsestateagents.com

Whilst every care has been taken in the preparation of these particulars, and they are believed to be correct, they are not warranted and intending purchasers/lessees should satisfy themselves as to the correctness of the information given.

Bedroom 2: 11'9" x 8'6" Double glazed with a front aspect.

Bathroom:

Fitted with a bath. low level WC and hand wash basin.

Outside:

The property boasts allocated parking, has nearby visitors parking and is walking distance to local amenities including Reading Town Centre, mainline station, The River Thames and Kings Meadow.