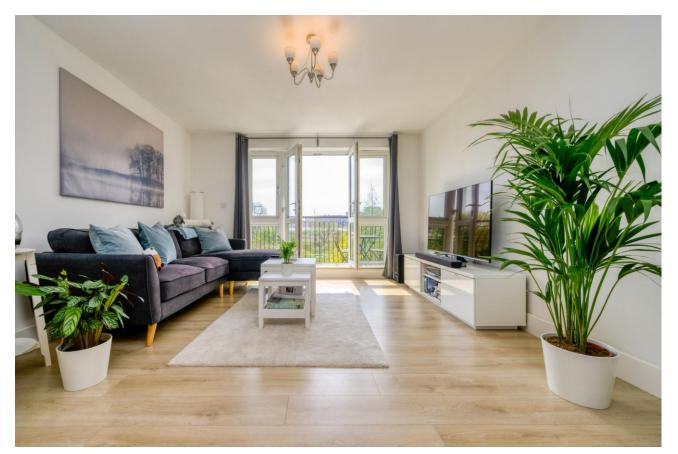

## Open plan kitchen/living/dining room:

23'6" x 12'1" Double glazed with a front aspect and access to the balcony which has views over Reading. The kitchen is fitted with a range of modern eve and base level units with roll edge tops and tiled surround, 1.5 sink with drainer, a range of integrated appliances including oven, hob with extractor above. fridge/freezer, dishwasher and washing machine.