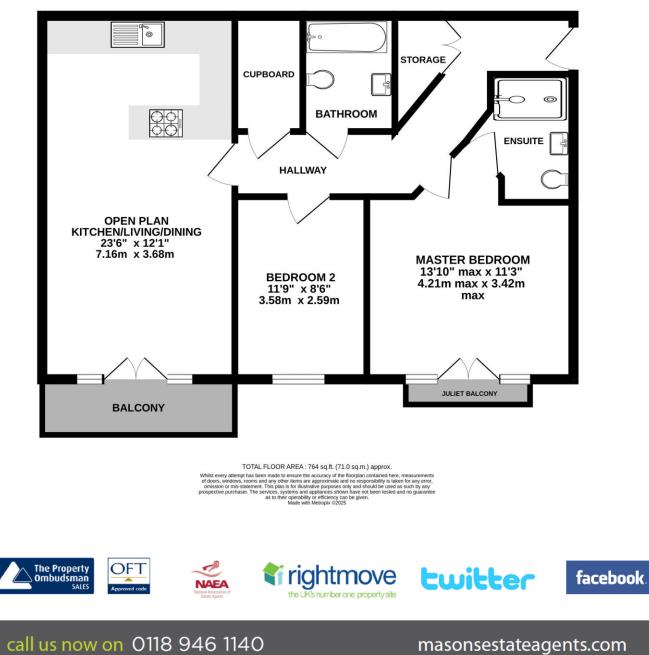

SECOND FLOOR 764 sq.ft. (71.0 sq.m.) approx.

10 Bridge Street, Caversham, Reading RG4 8AA t 0118 946 1140 e sales@masonsestateagents.com

## Open plan kitchen/living/dining room:

23'6" x 12'1" Double glazed with a front aspect and access to the balcony which has views over Reading. The kitchen is fitted with a range of modern eve and base level units with roll edge tops and tiled surround, 1.5 sink with drainer, a range of integrated appliances including oven, hob with extractor above. fridge/freezer, dishwasher and washing machine.

Master bedroom: 13'10" max x 11'3" max Double glazed with a front aspect, Juliet balcony and a door to the en-suite.

En-suite:

Fitted with a panel

call us now on 0118 946 1140

masonsestateagents.com

Whilst every care has been taken in the preparation of these particulars, and they are believed to be correct, they are not warranted and intending purchasers/lessees should satisfy themselves as to the correctness of the information given.

Bedroom 2: 11'9" x 8'6" Double glazed with a front aspect.

Bathroom:

Fitted with a bath. low level WC and hand wash basin.

Outside:

The property boasts allocated parking, has nearby visitors parking and is walking distance to local amenities including Reading Town Centre, mainline station, The River Thames and Kings Meadow.