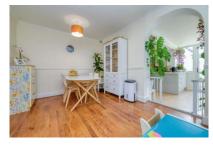

Living room: 15'11" x 12'10" double glazed front aspect, opening to:

Dining room: 12'10" x 9'6" opens to:

Kitchen breakfast room: 14'3" x 11'5" double glazed rear aspect, a beautiful & contemporary fitted kitchen with integrated appliances and quartz tops and breakfast bar. Door opening to the rear garden and to: