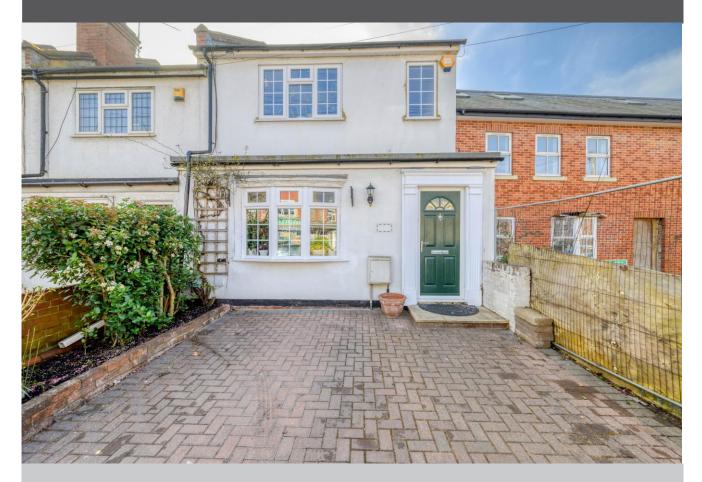

## **Full Description**

Masons are proud to offer to the market this immaculately presented two bedroom Victorian terrace house, located in central Caversham and within a short walk of Caversham & Reading centres, along with Reading mainline station. The property benefits from a 15ft living room, a 12ft dining room, a 14ft recently fitted kitchen breakfast room with quartz tops and a family bathroom. Further benefits include two double bedrooms, an ensuite bathroom to the master bedroom, a private rear garden and off road parking to the front of the property. Viewing recommended. NO ONWARD CHAIN.

Bedroom 2: 12'10" x 12'6" double glazed front aspect, built-in wardrobes. Outside: To the front there is a parking space and access to the front door. To the rear there is a private garden, which is mainly laid to lawn with a variety of plants and shrubs, along with a brick built shed with light and power.