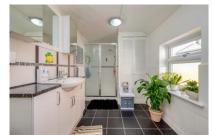

Family bathroom: double glazed side aspect, a corner bath with shower over, a low level wc and wash basin.

First floor landing has doors to:

Bedroom 1: 12'10" x 9'6" double glazed rear aspect, door to:

Ensuite: double glazed rear aspect, a shower cubicle, a low level wc and wash basin.