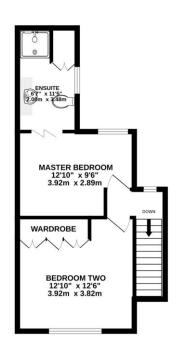

GROUND FLOOR 627 sq.ft. (58.3 sq.m.) approx.

1ST FLOOR 399 sq.ft. (37.1 sq.m.) approx.

TOTAL FLOOR AREA: 1027 sq.ft. (95.4 sq.m.) approx.

Made with Metropix ©2023

313 Gosbrook Road, Caversham, Reading, RG4 8DY Price £410,000 Freehold

Family bathroom: double glazed side aspect, a corner bath with shower over, a low level wc and wash basin.

First floor landing has doors to:

Bedroom 1: 12'10" x 9'6" double glazed rear aspect, door to:

Ensuite: double glazed rear aspect, a shower cubicle, a low level wc and wash basin.

Bedroom 2: 12'10" x 12'6" double glazed front aspect, built-in wardrobes. Outside: To the front there is a parking space and access to the front door. To the rear there is a private garden, which is mainly laid to lawn with a variety of plants and shrubs, along with a brick built shed with light and power.