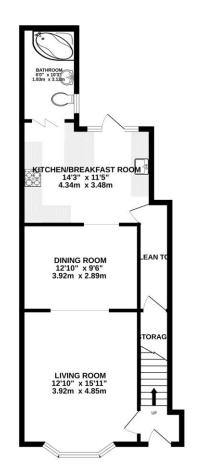

GROUND FLOOR 627 sq.ft. (58.3 sq.m.) approx.

1ST FLOOR 399 sq.ft. (37.1 sq.m.) approx.

TOTAL FLOOR AREA: 1027 sq.ft. (95.4 sq.m.) approx.

Made with Metropix ©2023

313 Gosbrook Road, Caversham, Reading, RG4 8DY Price £410,000 Freehold

Living room: 15'11" x 12'10" double glazed front aspect, opening to:

Dining room: 12'10" x 9'6" opens to:

Kitchen breakfast room: 14'3" x 11'5" double glazed rear aspect, a beautiful & contemporary fitted kitchen with integrated appliances and quartz tops and breakfast bar. Door opening to the rear garden and to:

Family bathroom: double glazed side aspect, a corner bath with shower over, a low level wc and wash basin.

First floor landing has doors to:

Bedroom 1: 12'10" x 9'6" double glazed rear aspect, door to:

Ensuite: double glazed rear aspect, a shower cubicle, a low level wc and wash basin.

Bedroom 2: 12'10" x 12'6" double glazed front aspect, built-in wardrobes. Outside: To the front there is a parking space and access to the front door. To the rear there is a private garden, which is mainly laid to lawn with a variety of plants and shrubs, along with a brick built shed with light and power.