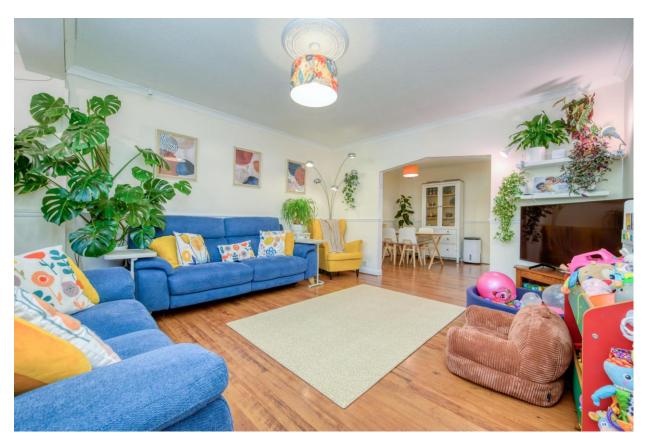

Living room: 15'11" x 12'10" double glazed front aspect, opening to:

Dining room: 12'10" x 9'6" opens to:

Kitchen breakfast room: 14'3" x 11'5" double glazed rear aspect, a beautiful & contemporary fitted kitchen with integrated appliances and quartz tops and breakfast bar. Door opening to the rear garden and to: