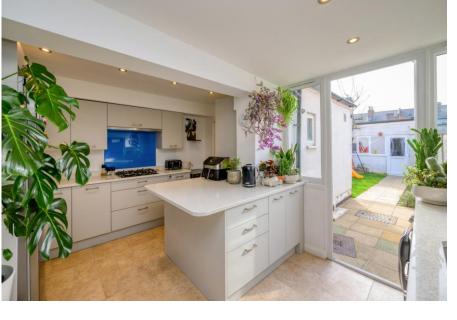

## **Full Description**

Masons are proud to offer to the market this immaculately presented two bedroom Victorian terrace house, located in central Caversham and within a short walk of Caversham & Reading centres, along with Reading mainline station. The property benefits from a 15ft living room, a 12ft dining room, a 14ft recently fitted kitchen breakfast room with quartz tops and a family bathroom. Further benefits include two double bedrooms, an ensuite bathroom to the master bedroom, a private rear garden and off road parking to the front of the property. Viewing recommended. NO ONWARD CHAIN.

Living room: 15'11" x 12'10" double glazed front aspect, opening to:

Dining room: 12'10" x 9'6" opens to:

Kitchen breakfast room: 14'3" x 11'5" double glazed rear aspect, a beautiful & contemporary fitted kitchen with integrated appliances and quartz tops and breakfast bar. Door opening to the rear garden and to: