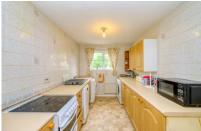

## Price £167,500 Leasehold

4 Unity Court, Emmer Green, Reading, RG4 8LQ Price £167,500 Leasehold

Masons are proud to offer to the market this one bedroom ground floor over 55's retirement apartment situated in Emmer Green and conveniently positioned for local amenities including a post office, doctors surgery, bus stop, supermarket, pharmacy and playing fields. The property benefits from a good size private garden, as well as accommodation comprising of a 13ft living room, an 11ft kitchen, a 10ft bedroom, a 9ft conservatory and a shower room. Further benefits of the property include, allocated parking in the form of a designated parking space, double glazing throughout, built in storage cupboards and nearby transport links.VIEWING RECOMMENDED.

Kitchen: 11'1" x 7'4" double glazed with a front aspect, fitted with a range of Shaker style eve and base level units with roll edge tops and tiled surround, sink with drainer, oven and hob above as well as space for further utilities.