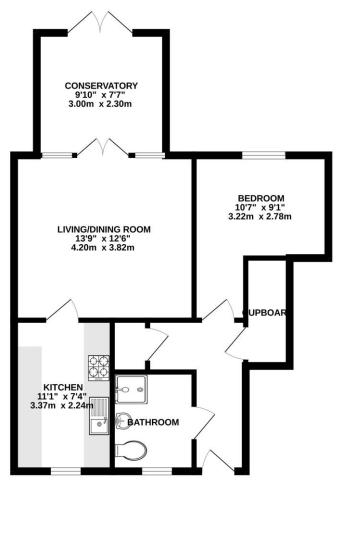

## Price £167,500 Leasehold

4 Unity Court, Emmer Green, Reading, RG4 8LQ Price £167,500 Leasehold

Masons are proud to offer to the market this one bedroom ground floor over 55's retirement apartment situated in Emmer Green and conveniently positioned for local amenities including a post office, doctors surgery, bus stop, supermarket, pharmacy and playing fields. The property benefits from a good size private garden, as well as accommodation comprising of a 13ft living room, an 11ft kitchen, a 10ft bedroom, a 9ft conservatory and a shower room. Further benefits of the property include, allocated parking in the form of a designated parking space, double glazing throughout, built in storage cupboards and nearby transport links.VIEWING RECOMMENDED.

## call us now on 0118 946 1140

masonsestateagents.com

Front door opens into the hall which boasts a large storage cupboard, an airing cupboard and doors to.

Living/dining room: 13'9" x 12'6" double glazed with a rear aspect, double doors to conservatory and a door to the kitchen.

Conservatory: 9'10" x 7'7" double doors opening to the garden.

Shower Room: double glazed with a front aspect, fitted with a

shower. low level WC and hand wash basin.

Bedroom: 10'7" x 9'1" double glazed with a rear aspect.

Kitchen: 11'1" x 7'4" double glazed with a front aspect, fitted with a range of Shaker style eve and base level units with roll edge tops and tiled surround, sink with drainer, oven and hob above as well as space for further utilities.