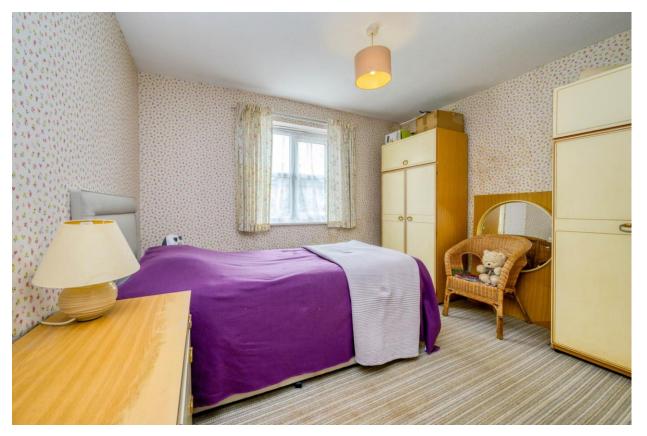

Conservatory: 9'10" x 7'7" double doors opening to the garden.

Shower Room: double glazed with a front aspect, fitted with a

shower. low level WC and hand wash basin.

Bedroom: 10'7" x 9'1" double glazed with a rear aspect.