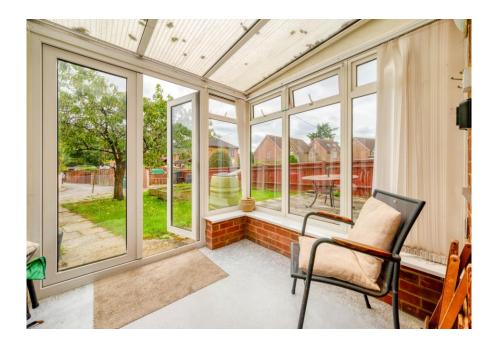

Conservatory: 9'10" x 7'7" double doors opening to the garden.

Shower Room: double glazed with a front aspect, fitted with a

shower. low level WC and hand wash basin.

Bedroom: 10'7" x 9'1" double glazed with a rear aspect.