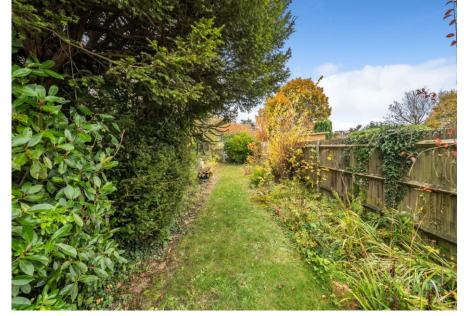

Bedroom 2: double glazed rear aspect.

Bedroom 3: 8'11" x 7'5" double glazed rear aspect.

Outside: To the front there is off road parking for several cars and access to the garage. To the rear there is a large garden mainly laid to lawn and in excess of 150 foot. There is a patio area and a variety of plants, shrubs, trees and flowers which is all enclosed by hedgerow and fencing.