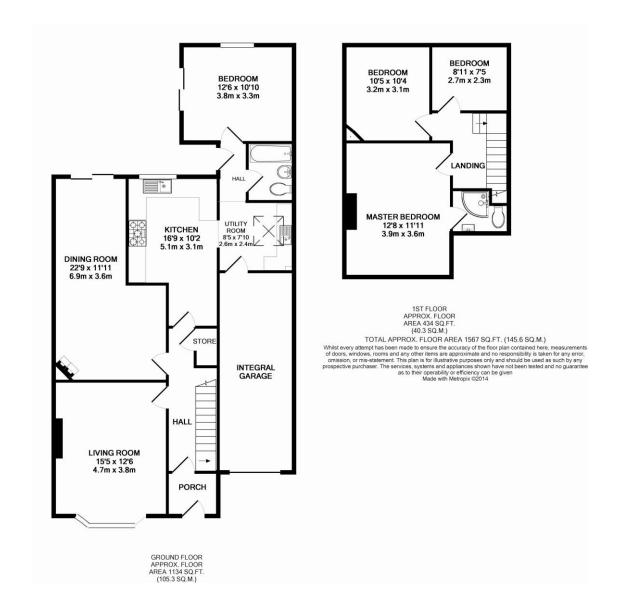

- 3/4 Bedrooms
- An Attractive Extended Property
- 15ft Living Room
- 22ft Dining Room
- 16ft Kitchen
- Utility Room

- Annex Potential
- Bathroom & Ensuite Shower Room
- Large Garden

Living room: 15'5" x 12'6" into a double glazed bay window, feature fireplace

Dining room: 22'9" x 11'11" double glazed sliding doors to the rear garden and a feature fireplace.

Kitchen breakfast room: 16'9" x 10'2" double glazed re aspect, a vast range of eye and base level units, sink and drainer, quarry tiled flooring, space for range cooker and space for a table and chairs.

Utility room: 8'5" x 7'10" space and plumbing for appliances.

Family bathroom: a panel enclosed bath, wash basin and low level wc.

Reception three/bedroom four: 12'6" x 10'10" glazed twin aspect with sliding doors to the garden.

First floor landing has doors to:

Master bedroom: 12'8" x 11'11" double glazed front aspect, built-in wardrobes and door to:

Ensuite: double glazed

front aspect, shower cubicle, low level wc and wash basin.

Bedroom 2: double glazed rear aspect.

Bedroom 3: 8'11" x 7'5" double glazed rear aspect.

Outside: To the front there is off road parking for several cars and access to the garage. To the rear there is a large garden mainly laid to lawn and in excess of 150 foot. There is a patio area and a variety of plants, shrubs, trees and flowers which is all enclosed by hedgerow and fencing.