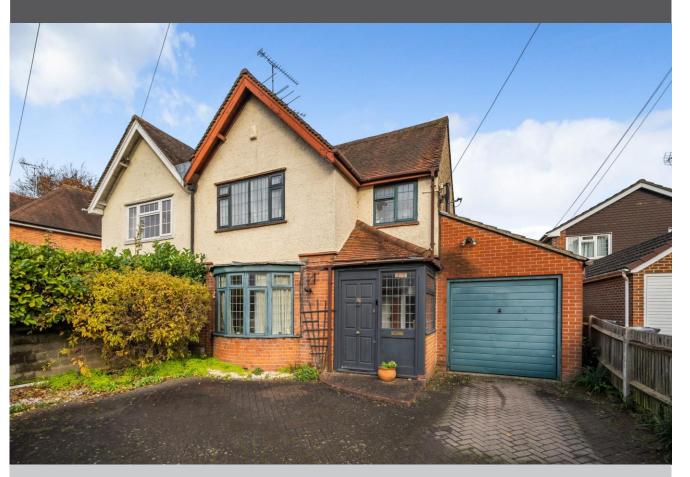

72 Woodcote Road, Caversham Heights, Reading, RG4 7EX Price £575,000 Freehold

72 Woodcote Road, Caversham Heights, Reading, RG4 7EX Price £575,000 Freehold

Masons are proud to offer to the market this attractive and extended three/four bedroom semi-detached, located on a sought after road Caversham Heights and close to Caversham & Reading centres, along with Reading mainline station. The property is presented in good order throughout and its from a 15ft living room, a 22ft dining room, a 16ft kitchen, a utility room and a 12ft bedroom four/reception three. Further benefits include annex potential, three further bedrooms, a master bedroom with ensuite, an additional bathroom, a large rear garden, garage and off road parking. Viewing recommended.