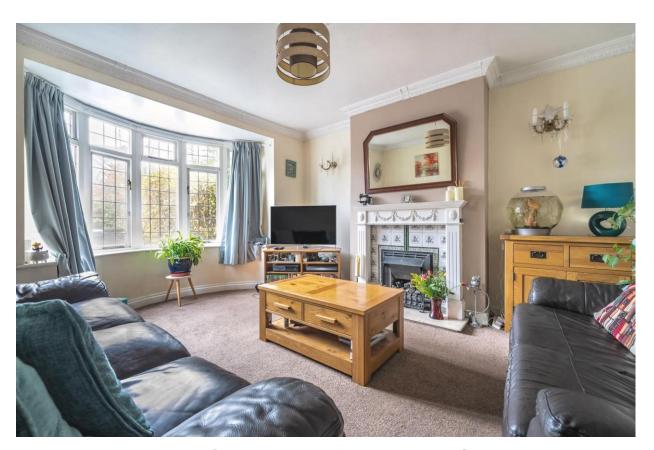

- 3/4 Bedrooms
- An Attractive Extended Property
- 15ft Living Room
- 22ft Dining Room
- 16ft Kitchen
- Utility Room

- Annex Potential
- Bathroom & Ensuite Shower Room
- Large Garden

Living room: 15'5" x 12'6" into a double glazed bay window, feature fireplace