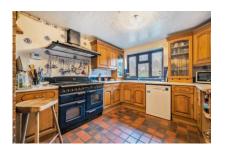

Dining room: 22'9" x 11'11" double glazed sliding doors to the rear garden and a feature fireplace.

Kitchen breakfast room: 16'9" x 10'2" double glazed re aspect, a vast range of eye and base level units, sink and drainer, quarry tiled flooring, space for range cooker and space for a table and chairs.