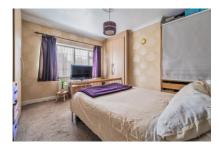

First floor landing has doors to:

Master bedroom: 12'8" x 11'11" double glazed front aspect, built-in wardrobes and door to:

Ensuite: double glazed

front aspect, shower cubicle, low level wc and wash basin.

Bedroom 2: double glazed rear aspect.

Bedroom 3: 8'11" x 7'5" double glazed rear aspect.

Outside: To the front there is off road parking for several cars and access to the garage. To the rear there is a large garden mainly laid to lawn and in excess of 150 foot. There is a patio area and a variety of plants, shrubs, trees and flowers which is all enclosed by hedgerow and fencing.