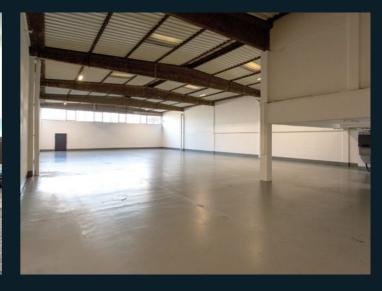

# Eldon Road

Eldon Road comprises terraced warehouse/light industrial units constructed of solid brick elevations with metal cladding and first floor offices.

Each unit has a full height roller shutter door leading directly into the main warehouse, which benefits from a 5.0m eaves height, providing manufacturing/storage space.

The warehouses also benefit from translucent roof panels as a natural source of light. To the front of the property there is a well-proportioned forecourt providing loading and parking areas.

### Specification

Individual EPC available on request

Translucent roof panels

Good eaves height

3 phase power supply

Loading and parking forecourt

Roller shutter doors