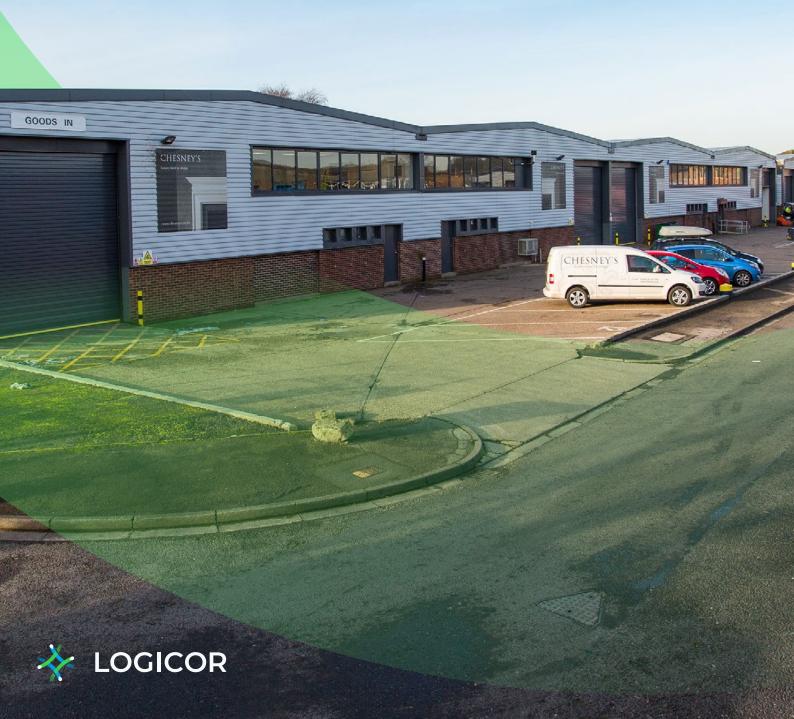

# Eldon Road

Eldon Road comprises terraced warehouse/light industrial units constructed of solid brick elevations with metal cladding and first floor offices.

Each unit has a full height roller shutter door leading directly into the main warehouse, which benefits from a 5.0m eaves height, providing manufacturing/storage space.

The warehouses also benefit from translucent roof panels as a natural source of light. To the front of the property there is a well-proportioned forecourt providing loading and parking areas.