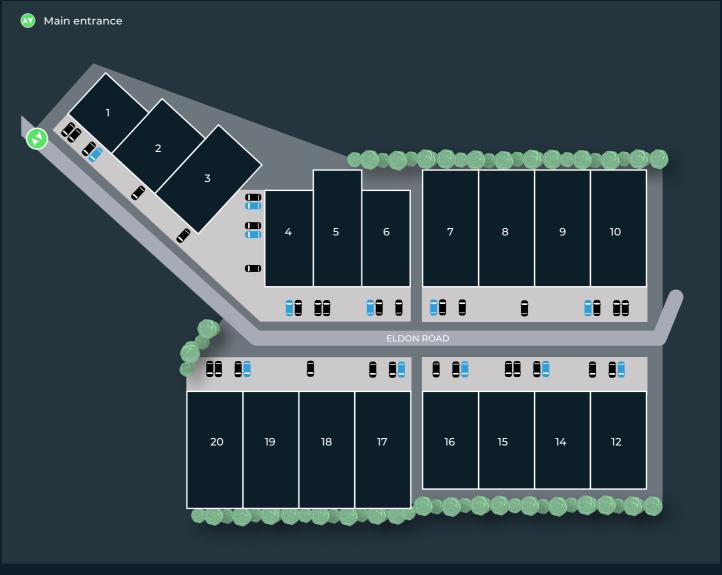

# **Availability Schedule**

#### Accommodation

| Unit  | Tenancy Status | Warehouse <sup>Sq Ft</sup> | Office <sup>Sq Ft</sup> | Total <sup>Sq Ft</sup> |  |
|-------|----------------|----------------------------|-------------------------|------------------------|--|
|       |                |                            |                         |                        |  |
|       |                |                            |                         |                        |  |
|       |                |                            |                         |                        |  |
|       |                |                            |                         |                        |  |
|       |                |                            |                         |                        |  |
|       |                |                            |                         |                        |  |
|       |                |                            |                         |                        |  |
|       |                |                            |                         |                        |  |
|       |                |                            |                         |                        |  |
|       |                |                            |                         |                        |  |
|       |                |                            |                         |                        |  |
|       |                |                            |                         |                        |  |
|       |                |                            |                         |                        |  |
|       |                |                            |                         |                        |  |
|       |                |                            |                         |                        |  |
|       |                |                            |                         |                        |  |
|       |                |                            |                         |                        |  |
|       |                |                            |                         |                        |  |
|       |                |                            |                         |                        |  |
|       |                |                            |                         |                        |  |
|       |                |                            |                         |                        |  |
| Total |                |                            |                         |                        |  |
|       |                |                            |                         |                        |  |
|       |                |                            |                         |                        |  |