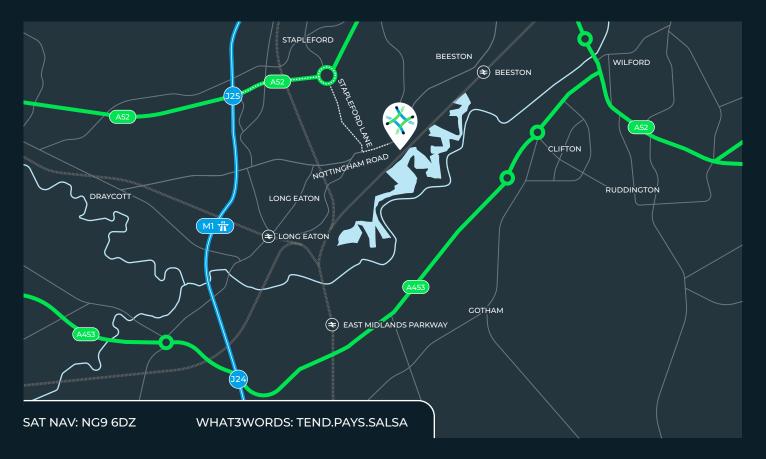

# **Eldon Road**

Eldon Road, Nottingham, NG9 6DZ ///tend.pays.salsa

A high quality trading estate of warehouse / light industrial units ranging from 2,031 - 31,200 sq ft

Immediately Available

### Strategic logistics location

Eldon Road Trading Estate is conveniently located adjacent to the A6005 Nottingham Road and situated 3.5 miles from the MI Motorway and Junction 25. It's just under 5.5 miles from Nottingham City Centre while East Midlands Airport is just over a 20 minute drivetime. Nearby Attenborough station offers direct and regular services to Nottingham, Matlock and Newark Castle.

| $\bigcirc$ | miles | mins    |
|------------|-------|---------|
| Nottingham | 5     | 13      |
| Birmingham | 49    | 50      |
| Sheffield  | 50    | 56      |
| Cambridge  | 105   | 1 hr 48 |

|     | miles | mins |
|-----|-------|------|
| М1  | 3     | 10   |
| M42 | 35    | 40   |
| M69 | 35    | 40   |
| M6  | 44    | 53   |

|               | IIIIICS | 1111113 |
|---------------|---------|---------|
| East midlands | 11      | 21      |
|               | miles   | mins    |
| Attenborough  | 0.4     | 3       |

Please contact us for further information: