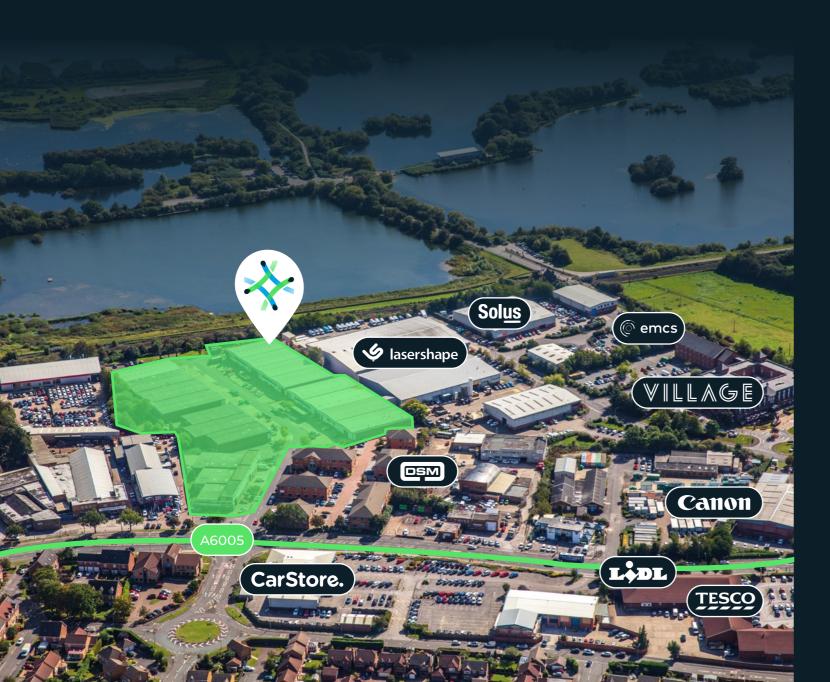

### Strategic logistics location

Eldon Road Trading Estate is conveniently located adjacent to the A6005 Nottingham Road and situated 3.5 miles from the MI Motorway and Junction 25. It's just under 5.5 miles from Nottingham City Centre while East Midlands Airport is just over a 20 minute drivetime. Nearby Attenborough station offers direct and regular services to Nottingham, Matlock and Newark Castle.