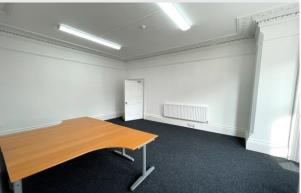

#### **DESCRIPTION**

The property provides 3 office suites over the first floor which can be let as a whole or individually.

The suites boast original features such as imposing ceiling heights, large sash windows and ornate cornicing, coupled with modern LED strip lighting and carpeted floors. There is also shared male/female WC facilities.

The entrance hall comprises large decorative doors, Victorian tiled flooring and an impressive chandelier.

There is on-street and multi storey car parking available in the immediate vicinity to the property.