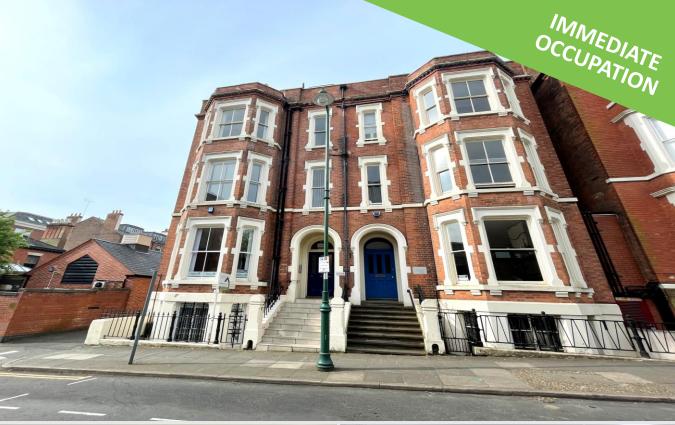

# 1 EAST CIRCUS STREET

**NOTTINGHAM, NG1 5AF** 

**7.33 – 57.03 sq m** (79 – 614 sq ft)

Period Office Suites In Character Building

- · Recently refurbished to a high standard
- Available as full first floor or individual office suites
- Boasts period features and large bay window
- City Centre location in Nottingham's most prestigious business quarter
- Neighbouring Browns Brasserie
- Potential for Small Business Rates Relief

#### **LOCATION**

This property is located in a prominent position on East Circus Street in the heart of Nottingham's professional quarter, close to its junction with Park Row and next door to Browns Brasserie.