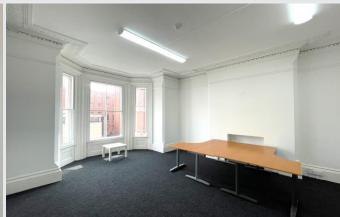

#### **DESCRIPTION**

The property provides 3 office suites over the first floor which can be let as a whole or individually.

The suites boast original features such as imposing ceiling heights, large sash windows and ornate cornicing, coupled with modern LED strip lighting and carpeted floors. There is also shared male/female WC facilities.