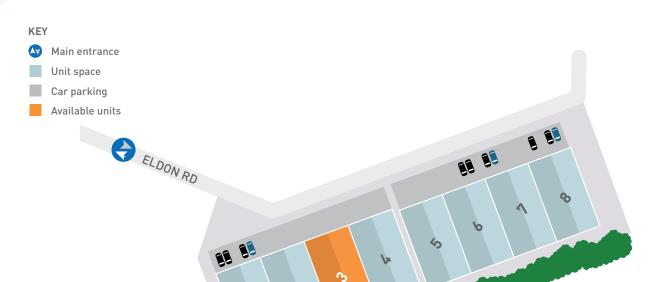

### ACCOMMODATION

| UNIT | SQ FT | SQ M  |
|------|-------|-------|
| 3    | 6,585 | 611.7 |

V