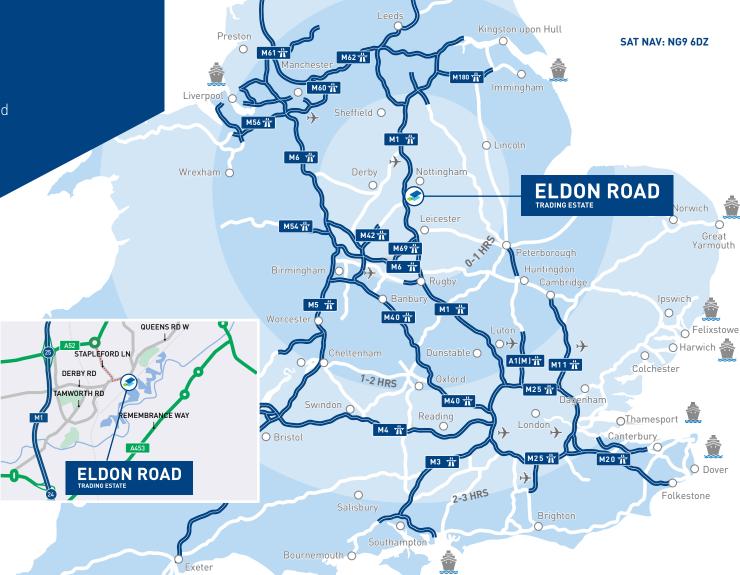

#### STRATEGIC LOGISTICS LOCATION

Eldon Road Trading Estate is conveniently located adjacent to the A6005 Nottingham Road and situated 3.5 miles from the M1 Motorway and Junction 25. It's just under 5.5 miles from Nottingham City Centre while East Midlands Airport is just over a 20 minute drivetime. Nearby Attenborough station offers direct and regular services to Nottingham, Matlock and Newark Castle.

 $\mathbf{\hat{\pi}}$ 

• 오 💡

M1: 3.5 MILES, 10 MINUTES M42: 34.8 MILES, 40 MINUTES M69: 35.2 MILES, 40 MINUTES M6: 43.8 MILES, 53 MINUTES

DRIVE TIME TO **EAST MIDLANDS AIRPORT** IS APPROXIMATELY **11.3 MILES, 21 MINUTES** 

ATTENBOROUGH: 0.4 MILES, 3 MINUTES BEESTON: 2.1 MILES, 6 MINUTES LONG EATON: 3 MILES, 11 MINUTES

NOTTINGHAM: 5.4 MILES, 13 MIN BIRMINGHAM: 48.9 MILES, 50 MIN SHEFFIELD: 49.5 MILES, 56 MIN CAMBRIDGE: 105 MILES, 1 HR 48 MIN