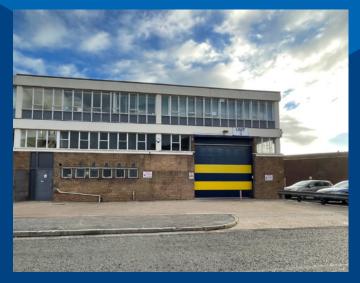

# ELDON ROAD

Strategically located industrial estate within close proximity to J25 M1 Motorway and adjacent to Chilwell Retail Park.

Terraced warehouse/light industrial units constructed of solid brick elevations with metal cladding and first floor offices. The units have a full height roller shutter door leading directly into the main warehouse that has a 5.0m eaves height providing manufacturing/ storage space. The warehouses also benefit from translucent roof panels as a natural source of light. To the front of the property there is a well-proportioned forecourt providing loading and parking areas.

## HIGH QUALITY TRADING ESTATE