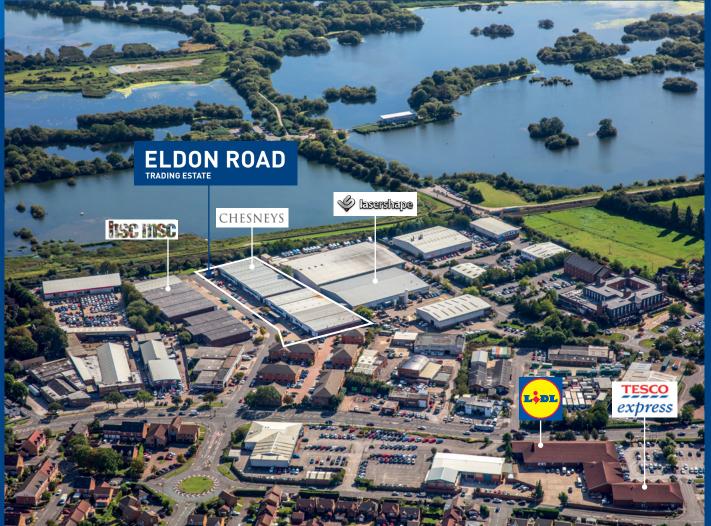

#### STRATEGIC LOGISTICS LOCATION

Eldon Road Trading Estate is conveniently located adjacent to the A6005 Nottingham Road and situated 3.5 miles from the M1 Motorway and Junction 25. It's just under 5.5 miles from Nottingham City Centre while East Midlands Airport is just over a 20 minute drivetime. Nearby Attenborough station offers direct and regular services to Nottingham, Matlock and Newark Castle.

ATTENBOROUGH: 0.4 MILES, 3 MINUTES BEESTON: 2.1 MILES, 6 MINUTES LONG EATON: 3 MILES, 11 MINUTES

NOTTINGHAM: 5.4 MILES, 13 MIN BIRMINGHAM: 48.9 MILES, 50 MIN SHEFFIELD: 49.5 MILES, 56 MIN CAMBRIDGE: 105 MILES, 1 HR 48 MIN