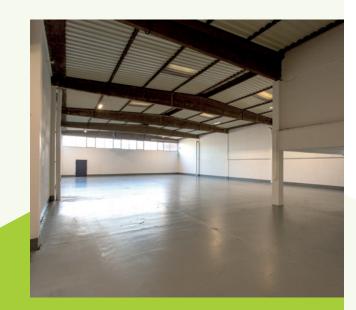

# ELDON ROAD

Strategically located industrial estate within close proximity to J25 M1 Motorway and adjacent to Chilwell Retail Park.

Terraced warehouse/light industrial units constructed of solid brick elevations with metal cladding and first floor offices. The units have a full height roller shutter door leading directly into the main warehouse that has a 5.0m eaves height providing manufacturing/ storage space. The warehouses also benefit from translucent roof panels as a natural source of light. To the front of the property there is a well-proportioned forecourt providing loading and parking areas.

#### **SPECIFICATION**

ELDON ROAD TRADING ESTATE Attenborough, Beeston Nottingham NG9 6DZ