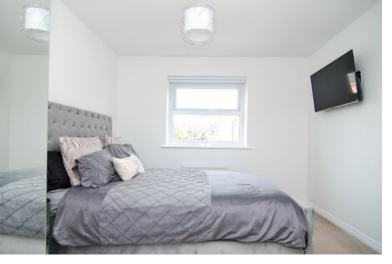

#### **MASTER BEDROOM:**

3.56m x 3.07m (11'8" x 10'1")

Carpeted flooring, radiator, ceiling light point, door to en-suite and window to front.

### **BEDROOM TWO:**

3.56m x 2.36m (11'8" x 7'9")

Built in wardrobe, carpeted flooring, ceiling light point, radiator and window to front.

## **BEDROOM THREE:**

2.39m x 2.03m (7'10" x 6'8")

Carpeted flooring, window to rear, ceiling light points and radiator.