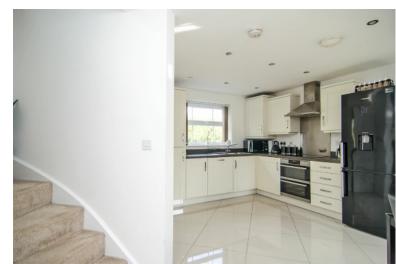

## KITCHEN-DINER:

4.85m x 3.20m (15'11" x 10'6")

Range of matching wall and base units incorporating display cabinets and work surfaces, inset bowl sink and drainer with mono tap, integrated oven and 4 ring hob with extractor hood, integrated dishwasher, radiator, tiled flooring, recessed ceiling spot lights, space and plumbing for an American fridge-freezer, carpeted stairs to first floor, door to rear garden, door to guest w/c, window to front and door to lounge.