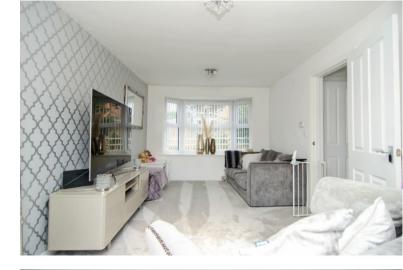

## LOUNGE:

4.85m x 3.02m (15'11" x 9'11")

Carpeted flooring, ceiling light points, radiator, bay window to front and French doors to the rear garden.