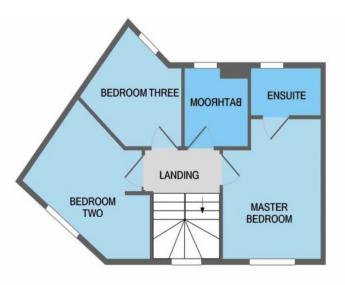

## FIRST FLOOR LANDING:

Carpeted flooring, ceiling light point, doors off to three bedrooms, family bathroom and access to loft.

#### **MASTER BEDROOM:**

3.56m x 3.07m (11'8" x 10'1")

Carpeted flooring, radiator, ceiling light point, door to en-suite and window to front.

# **EN-SUITE:**

White suite comprising: shower cubicle, wash hand basin, w/c, part tiled walls, laminate flooring, ceiling light point and opaque window to rear.

### **BEDROOM TWO:**

3.56m x 2.36m (11'8" x 7'9")

Built in wardrobe, carpeted flooring, ceiling light point, radiator and window to front.

## **BEDROOM THREE:**

2.39m x 2.03m (7'10" x 6'8")

Carpeted flooring, window to rear, ceiling light points and radiator.

## **FAMILY BATHROOM:**

White suite comprising: bath with shower over and screen, pedestal wash hand basin, w/c, part tiled walls, laminate flooring, ceiling light point and opaque window to rear.

Please contact us on 01543 889410 if you would like to arrange a viewing appointment for this property or require further information.