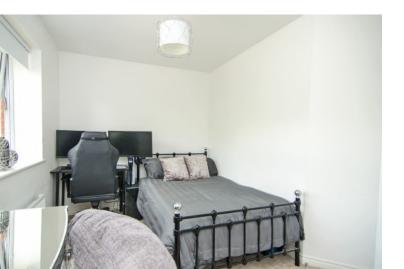

#### **MASTER BEDROOM:**

3.56m x 3.07m (11'8" x 10'1")

Carpeted flooring, radiator, ceiling light point, door to en-suite and window to front.

### **BEDROOM TWO:**

3.56m x 2.36m (11'8" x 7'9")

Built in wardrobe, carpeted flooring, ceiling light point, radiator and window to front.

## **BEDROOM THREE:**

2.39m x 2.03m (7'10" x 6'8")

Carpeted flooring, window to rear, ceiling light points and radiator.