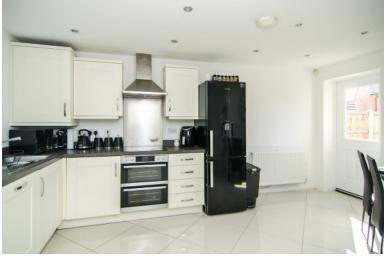

## KITCHEN-DINER:

4.85m x 3.20m (15'11" x 10'6")

Range of matching wall and base units incorporating display cabinets and work surfaces, inset bowl sink and drainer with mono tap, integrated oven and 4 ring hob with extractor hood, integrated dishwasher, radiator, tiled flooring, recessed ceiling spot lights, space and plumbing for an American fridge-freezer, carpeted stairs to first floor, door to rear garden, door to guest w/c, window to front and door to lounge.