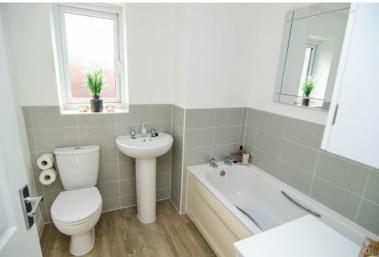

# **EN-SUITE:**

White suite comprising: shower cubicle, wash hand basin, w/c, part tiled walls, laminate flooring, ceiling light point and opaque window to rear.

## **FAMILY BATHROOM:**

White suite comprising: bath with shower over and screen, pedestal wash hand basin, w/c, part tiled walls, laminate flooring, ceiling light point and opaque window to rear.

Please contact us on 01543 889410 if you would like to arrange a viewing appointment for this property or require further information.