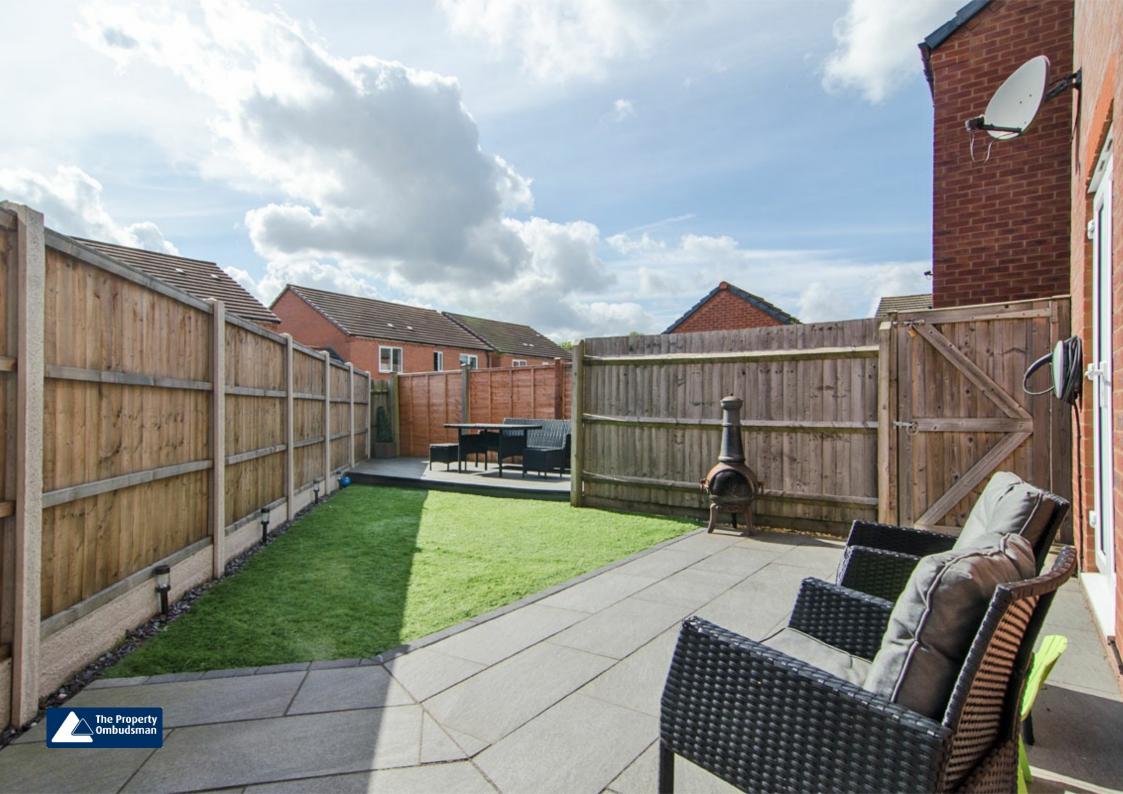

Externally the property features a superb re-landscaped private rear garden with low maintenance Astroturf lawn, paved patio area and rear decked patio area. There is a two car driveway to the side. Other benefits include an electric car charging point and fully boarded loft space accessed via a pull down ladder.