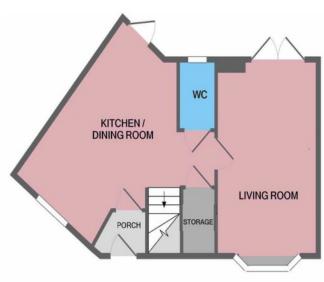

## **RECEPTION HALL:**

Front entrance door, ceiling light point, tiled flooring and door to kitchen-diner.

## KITCHEN-DINER:

4.85m x 3.20m (15'11" x 10'6")

Range of matching wall and base units incorporating display cabinets and work surfaces, inset bowl sink and drainer with mono tap, integrated oven and 4 ring hob with extractor hood, integrated dishwasher, radiator, tiled flooring, recessed ceiling spot lights, space and plumbing for an American fridge-freezer, carpeted stairs to first floor, door to rear garden, door to guest w/c, window to front and door to lounge.

## LOUNGE:

4.85m x 3.02m (15'11" x 9'11")

Carpeted flooring, ceiling light points, radiator, bay window to front and French doors to the rear garden.