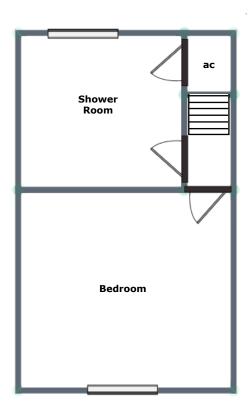

The charming property briefly comprises: block paved driveway with parking for at two vehicles, entrance porch, front lounge, modern fitted kitchen, landing, one double bedroom and a large shower room, plus the rear garden with patio, lawn, shed and rear gated access.

#### FIRST FLOOR LANDING:

Carpeted flooring, ceiling light point, doors off to the bedroom and shower room.

#### **BEDROOM ONE:**

12' 0" x 11' 0" (3.65m x 3.35m) Carpeted flooring, radiator, ceiling light point and window to front.

# **SHOWER ROOM:**

Modern fitted suite comprising: walk in shower cubicle, vanity unit with cabinet wash hand basin and low level WC, vinyl flooring, heated chrome towel rail, door to an airing cupboard and window to the rear.