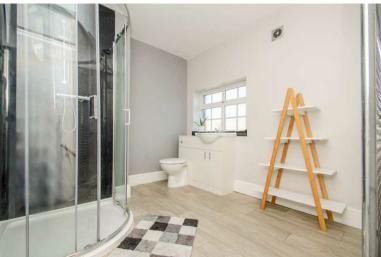

# **SHOWER ROOM:**

Modern fitted suite comprising: walk in shower cubicle, vanity unit with cabinet wash hand basin and low level WC, vinyl flooring, heated chrome towel rail, door to an airing cupboard and window to the rear.