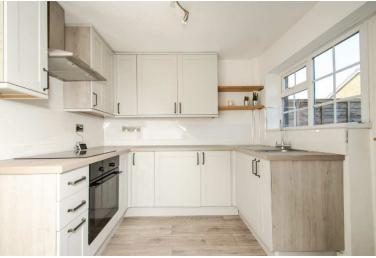

#### **KITCHEN:**

12' 0" x 8' 6" (3.65m x 2.60m)

Range of matching modern fitted wall and base units incorporating cabinets, drawers and work surfaces, inset bowl sink and drainer with mono tap, integrated electric oven and 4 ring electric hob with extractor hood, space for an under-counter washing machine, further space beneath the stairs for a fridge-freezer, laminate flooring, light point, window and door to the rear garden and stairs to the first floor.