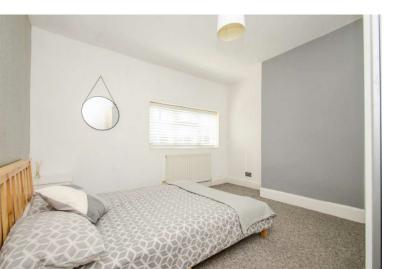

#### **BEDROOM ONE:**

12' 0" x 11' 0" (3.65m x 3.35m) Carpeted flooring, radiator, ceiling light point and window to front.