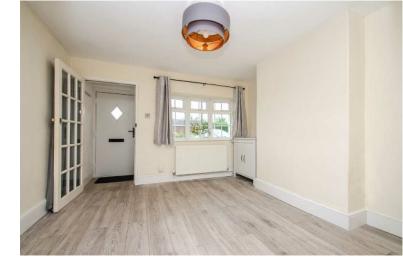

# **PORCH:**

Composite entrance door, light point, laminate flooring and further door to the lounge.

## LOUNGE:

12' 0" x 11' 0" (3.65m x 3.35m) Laminate flooring, ceiling light point, radiator, window to the front and door to the kitchen.