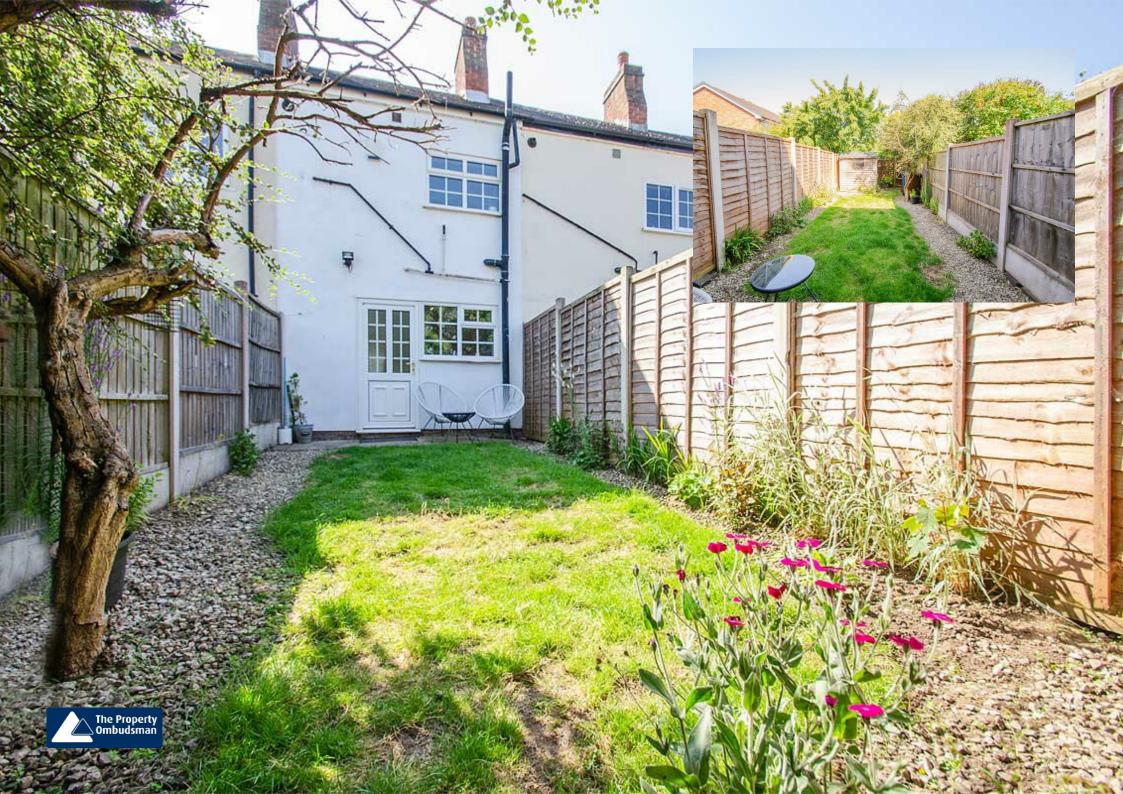

The charming property briefly comprises: block paved driveway with parking for at two vehicles, entrance porch, front lounge, modern fitted kitchen, landing, one double bedroom and a large shower room, plus the rear garden with patio, lawn, shed and rear gated access.

Other benefits include: composite entrance door and UPVC double glazed windows, gas boiler providing hot water and central heating throughout.

Situated in a sought after location the property is situated in the cathedral city and is within walking distance of Lichfield City centre with its diverse range of amenities including local shops, cafes, restaurants and the Garrick Theatre. Excellent commuter links are available with the A38, M6 toll road, A5, A452 and there are both Cross and Inter City railway lines available with Lichfield City Station just a few minutes walk.