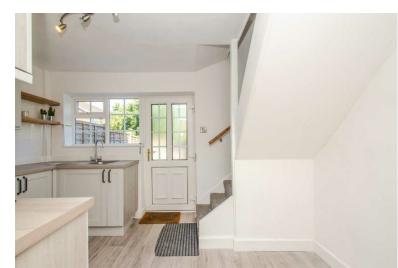

#### **KITCHEN:**

12' 0" x 8' 6" (3.65m x 2.60m)

Range of matching modern fitted wall and base units incorporating cabinets, drawers and work surfaces, inset bowl sink and drainer with mono tap, integrated electric oven and 4 ring electric hob with extractor hood, space for an under-counter washing machine, further space beneath the stairs for a fridge-freezer, laminate flooring, light point, window and door to the rear garden and stairs to the first floor.