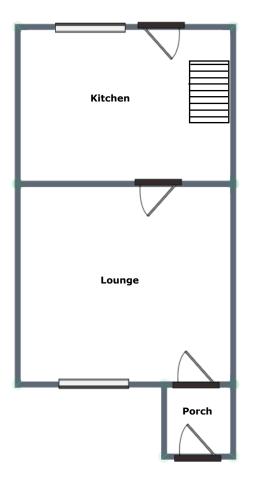

The charming property briefly comprises: block paved driveway with parking for at two vehicles, entrance porch, front lounge, modern fitted kitchen, landing, one double bedroom and a large shower room, plus the rear garden with patio, lawn, shed and rear gated access.

# **PORCH:**

Composite entrance door, light point, laminate flooring and further door to the lounge.

## LOUNGE:

12' 0" x 11' 0" (3.65m x 3.35m) Laminate flooring, ceiling light point, radiator, window to the front and door to the kitchen.

#### **KITCHEN:**

12' 0" x 8' 6" (3.65m x 2.60m)

Range of matching modern fitted wall and base units incorporating cabinets, drawers and work surfaces, inset bowl sink and drainer with mono tap, integrated electric oven and 4 ring electric hob with extractor hood, space for an under-counter washing machine, further space beneath the stairs for a fridge-freezer, laminate flooring, light point, window and door to the rear garden and stairs to the first floor.

FOR ILLUSTRATIVE PURPOSES ONLY, NOT TO SCALE