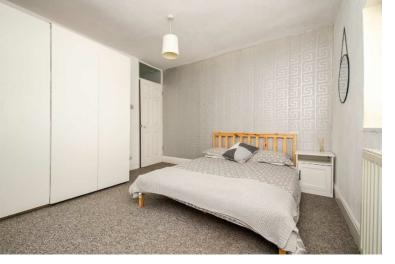

#### **BEDROOM ONE:**

12' 0" x 11' 0" (3.65m x 3.35m) Carpeted flooring, radiator, ceiling light point and window to front.