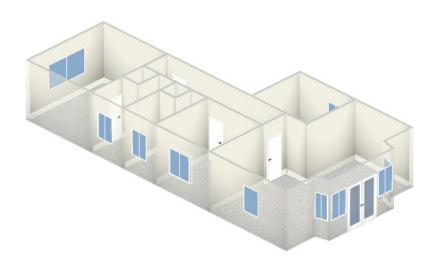

The property has one floor comprising; reception hallway, open plan lounge/diner, kitchen, two bedroom and bathroom. Externally the property offers: communal lobby and one allocated parking space. The property benefits from UPVC double glazing and central heating through out.

#### **RECEPTION HALL:**

Wooden front entrance door, laminate flooring, ceiling light point, radiator, useful storage cupboard, doors to kitchen, bathroom, two bedrooms with en-suite to master and lounge/diner.

## **OPEN PLAN LOUNGE/DINER:**

21' 4" x 13' 2" (6.49m x 4.01m)

Laminate flooring, TV aerial point, phone point, ceiling light points, coving, radiators, space for dining table & chairs, bay window to front and window to side.

#### **MODERN KITCHEN:**

8' 3" x 9' 3" (2.51m x 2.83m)

Range of modern matching wall and base units incorporating cupboards, drawers and work surfaces, inset stainless steel bowl sink and drainer with mono tap, integrated oven with four ring electric hob and extractor hood, half height wall tiling, vinyl flooring, ceiling light point, integrated washing machine & fridge/freezer, window to side.

## **MASTER BEDROOM:**

13' 1" x 10' 11" (3.98m x 3.32m)

Built in wardrobe, laminate flooring, ceiling light point, radiator, door to en-suite and window to rear.

#### **EN-SUITE:**

White suite comprising: shower cubicle, pedestal wash hand basin, W/C, wall tiling, vinyl flooring, ceiling light point, window to side and radiator.

### **BEDROOM TWO:**

9' 3" x 9' 5" (2.81m x 2.86m)

Laminate flooring, ceiling light point, radiator and window to side.

## **BATHROOM:**

White suite comprising: bath with shower over, pedestal wash hand basin, W/C, partial wall tiling, vinyl flooring, ceiling light point and radiator.