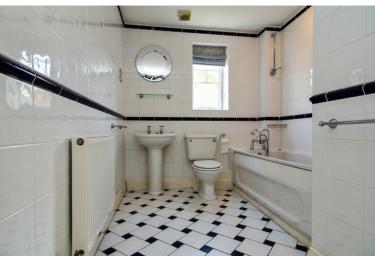

## **BATHROOM:**

White suite comprising: bath with shower over, pedestal wash hand basin, W/C, partial wall tiling, vinyl flooring, ceiling light point and radiator.