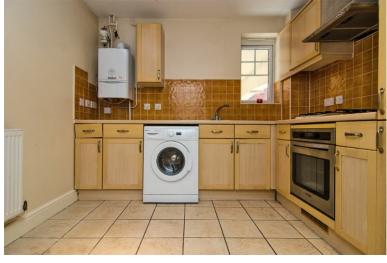

#### **MODERN KITCHEN:**

8' 3" x 9' 3" (2.51m x 2.83m)

Range of modern matching wall and base units incorporating cupboards, drawers and work surfaces, inset stainless steel bowl sink and drainer with mono tap, integrated oven with four ring electric hob and extractor hood, half height wall tiling, vinyl flooring, ceiling light point, integrated washing machine & fridge/freezer, window to side.