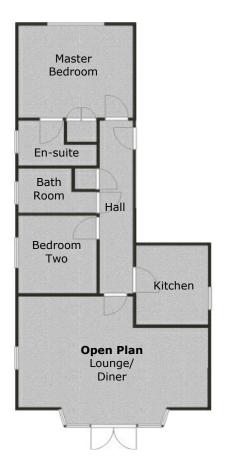

The property has one floor comprising; reception hallway, open plan lounge/diner, kitchen, two bedroom and bathroom. Externally the property offers: communal lobby and one allocated parking space. The property benefits from UPVC double glazing and central heating through out.

FOR ILLUSTRATIVE PURPOSES ONLY, NOT TO SCALE