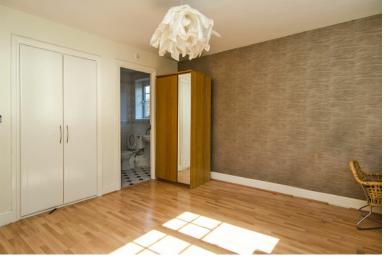

## **MASTER BEDROOM:**

13' 1" x 10' 11" (3.98m x 3.32m)

Built in wardrobe, laminate flooring, ceiling light point, radiator, door to en-suite and window to rear.