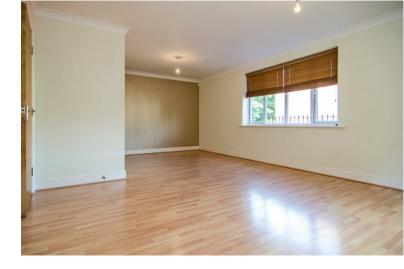

## **OPEN PLAN LOUNGE/DINER:**

21' 4" x 13' 2" (6.49m x 4.01m)

Laminate flooring, TV aerial point, phone point, ceiling light points, coving, radiators, space for dining table & chairs, bay window to front and window to side.