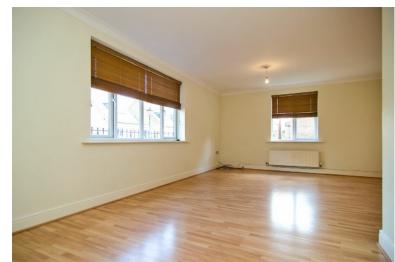

## **OPEN PLAN LOUNGE/DINER:**

21' 4" x 13' 2" (6.49m x 4.01m)

Laminate flooring, TV aerial point, phone point, ceiling light points, coving, radiators, space for dining table & chairs, bay window to front and window to side.