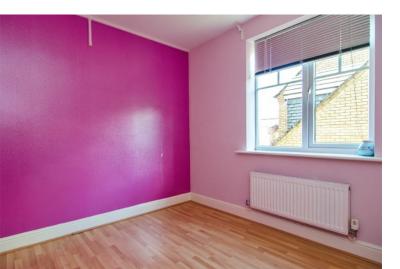

### **BEDROOM TWO:**

9' 3" x 9' 5" (2.81m x 2.86m)

Laminate flooring, ceiling light point, radiator and window to side.