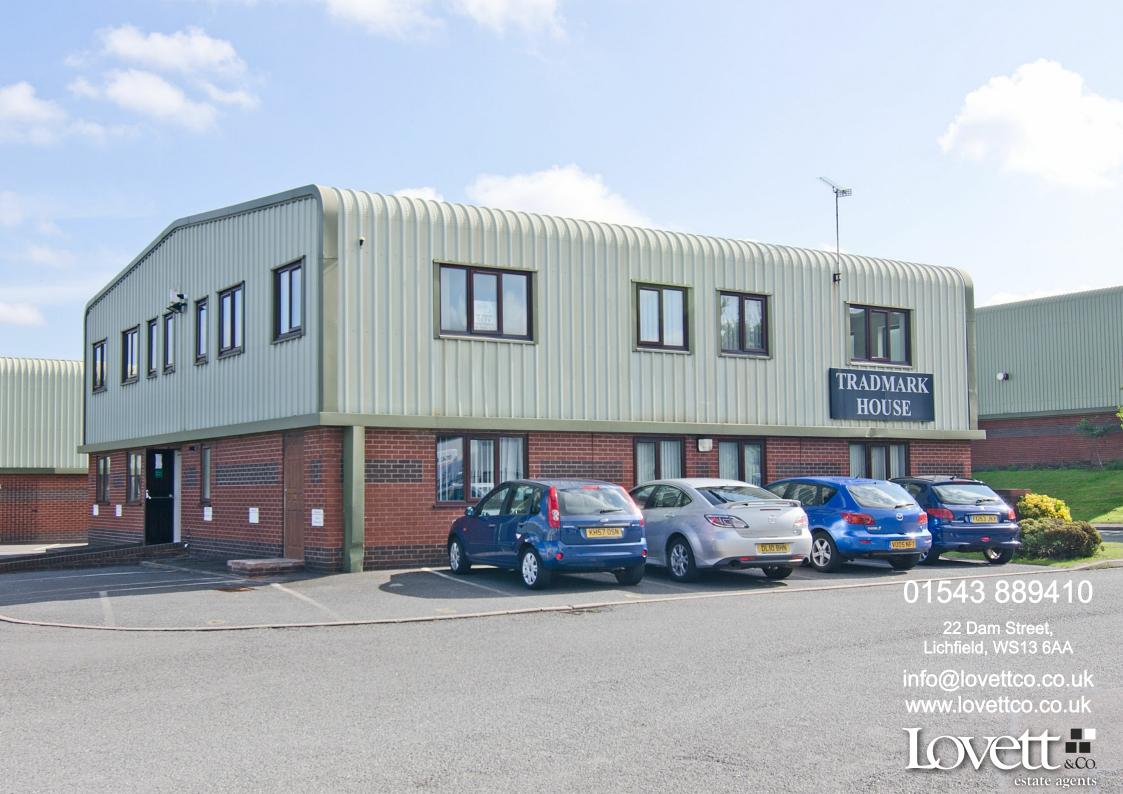

## **LOCATION:**

It is situated in Ash Park, which is approached from Hemlock Way via Hyssop Close. Access to the orbital bypass is barely 2 minutes drive away which leads down to

the main A5 at Churchbridge where the M6 Toll Road also has a junction. Junctions 11 & 12 of the M6 motorway are approximately 2.5 and 3.5 miles away respectively.

## **DESCRIPTION:**

Trademark House was built in 1994 and provides well appointed serviced offices. The rent includes all outgoings apart from individual telephone lines and tenants have the added benefit of a receptionist, who will answer and transfer tenant's phone calls. A typing service and photocopying is also available at separate cost.