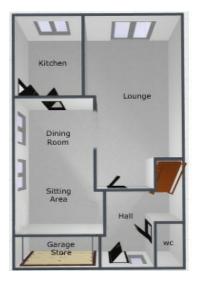

The property has two floors; on the ground floor: porch, reception hallway, lounge, fully fitted kitchen, dining/sitting room, guest w/c and garage-store. On the top floor: three bedrooms and family bathroom. The property benefits from UPVC double glazing and central heating through out.

# **Ground Floor**