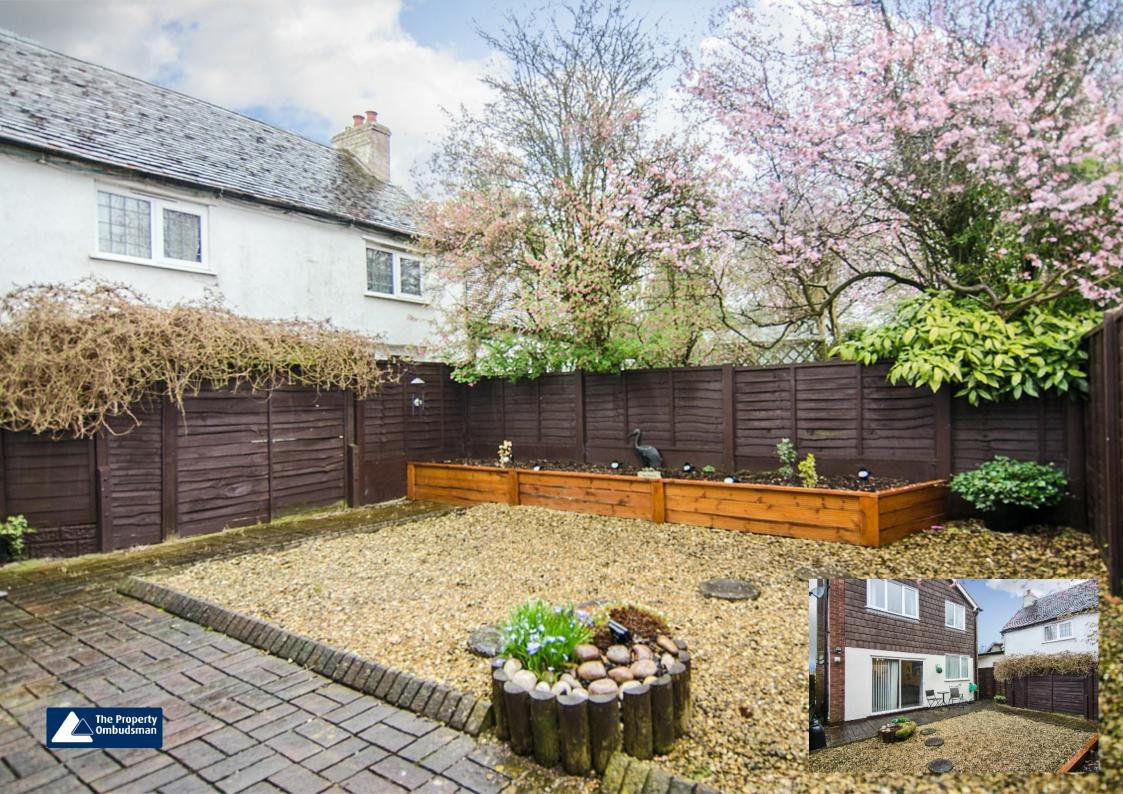

#### **EXTERNALLY:**

At the front is a drive with parking for three vehicles which leads to the front entrance door. On the front right is a raised bed with a variety of shrubs and bushes. The low maintenance

private rear garden is enclosed by fenced borders with gated side access and features; patio area ideal for entertaining and gravel garden.