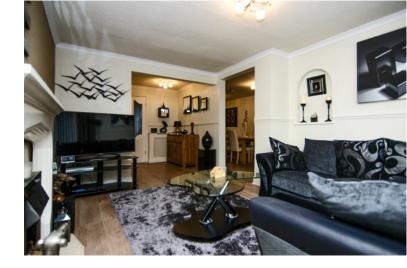

#### LOUNGE:

23' 10" MAX x 11' ( 7.26m MAX x 3.35m ) Feature fireplace with fitted coal effect gas fire set upon a raised hearth with Minster surround, laminate flooring, coving, dado rail, TV & phone sockets, ceiling light points, radiator with decorative cover, patio door to rear garden and open plan to dining/sitting room.

## **DINING/SITTING ROOM:**

18' 8" x 10' 1" ( 5.69m x 3.07m ) Laminate flooring, ceiling light point, radiator and two windows to side.