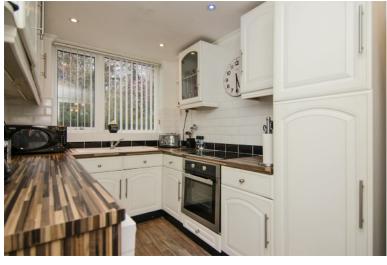

#### KITCHEN:

10' 11" x 6' 10" ( 3.33m x 2.08m )

Range of matching wall and base units incorporating display cabinets, cupboards, drawers and work surfaces, inset bowl sink and drainer with mono tap, integrated oven and 4 ring electric hob with extractor hood, space for fridge-freezer, space and plumbing for washing machine & dishwasher, tiled splash backs, vinyl flooring, recessed spot lighting, radiator, door to side and window to rear.