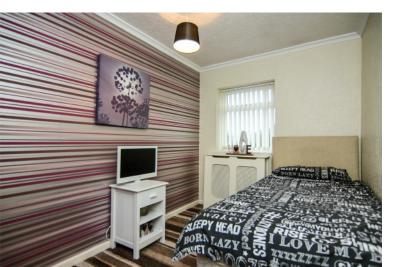

#### **BEDROOM TWO:**

11' 7" x 11' 1" ( 3.53m x 3.38m )

Carpeted flooring, ceiling light point, radiator and, window to front.

#### **BEDROOM THREE:**

11' 1" x 6' 11" ( 3.38m x 2.11m )

Fitted wardrobes, carpeted flooring, radiator, ceiling light point, TV & phone sockets and window to front.