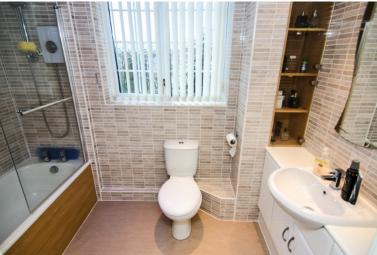

#### **FAMILY BATHROOM:**

White suite comprising: bath with shower over, vanity wash hand basin, W/C, wall tiling, vinyl flooring, recessed spot lighting, heated towel rail and window to rear.