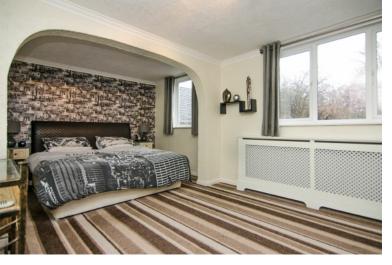

#### **MASTER BEDROOM:**

18' 4" MAX x 11' 3" ( 5.59m MAX x 3.43m ) Fitted wardrobes, carpeted flooring, radiator, ceiling light point, TV & phone sockets and window to rear.