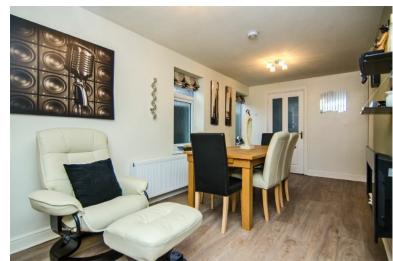

## **DINING/SITTING ROOM:**

18' 8" x 10' 1" ( 5.69m x 3.07m ) Laminate flooring, ceiling light point, radiator and two windows to side.