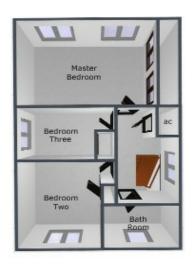

#### **FIRST FLOOR LANDING:**

Carpeted flooring, ceiling light point, doors off to three bedrooms, family bathroom and airing cupboard.

#### **MASTER BEDROOM:**

18' 4" MAX x 11' 3" ( 5.59m MAX x 3.43m ) Fitted wardrobes, carpeted flooring, radiator, ceiling light point, TV & phone sockets and window to rear.

#### **BEDROOM TWO:**

11' 7" x 11' 1" ( 3.53m x 3.38m )

Carpeted flooring, ceiling light point, radiator and, window to front.

#### **BEDROOM THREE:**

11' 1" x 6' 11" ( 3.38m x 2.11m )

Fitted wardrobes, carpeted flooring, radiator, ceiling light point, TV & phone sockets and window to front.

#### **FAMILY BATHROOM:**

White suite comprising: bath with shower over, vanity wash hand basin, W/C, wall tiling, vinyl flooring, recessed spot lighting, heated towel rail and window to rear.

#### **First Floor**