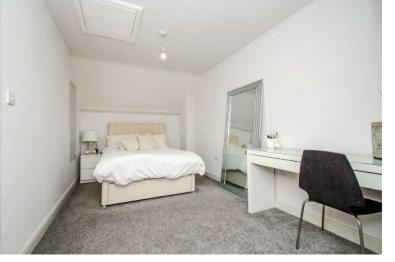

## **BEDROOM ONE:**

9' 2" x 16' 10" (2.80m x 5.12m) Carpeted flooring, radiator, ceiling light point and windows to the front and rear.

#### **BEDROOM TWO:**

10' 3" x 9' 9" (3.12m x 2.96m)

Built in wardrobe, carpeted flooring, ceiling light point, radiator and window to the rear.

#### **BEDROOM THREE:**

12' 0" x 7' 1" (3.65m x 2.15m)

Carpeted flooring, ceiling light point, radiator and window to the front.