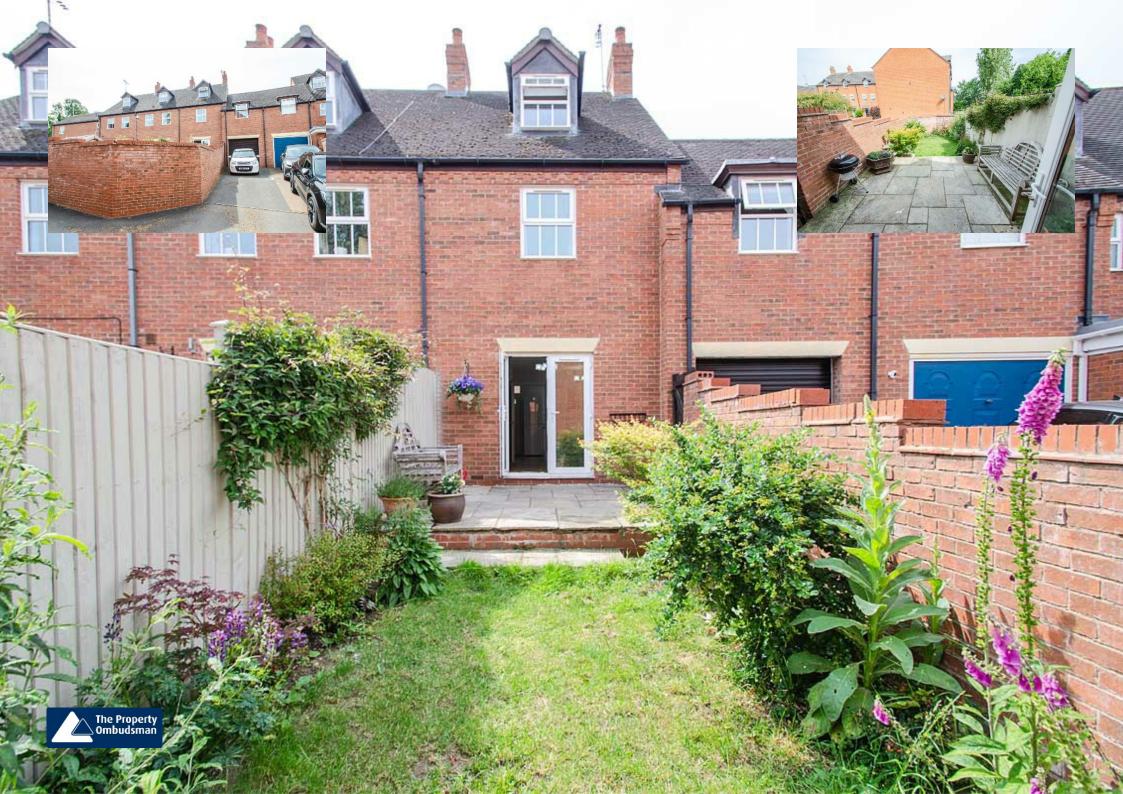

The property is set back from the main road with parking for two cars at the rear, plus garage and private rear garden.

Internally, the property is set over three floor and briefly comprises: kitchen with entrance area, guest WC, open plan lounge-diner, landing, three double bedrooms and a family bathroom plus top floor double bedroom.

### **LOUNGE-DINER:**

12' 0" x 16' 3" (3.65m x 4.95m)

Feature fireplace with fitted gas fire set upon a raised hearth with brick surround, wooden flooring, ceiling light point, radiators, under stairs storage cupboard, ample space for additional dining table and chairs, French doors to the garden.