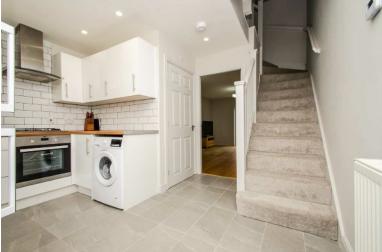

#### **KITCHEN:**

12' 0" x 11' 5" max (3.65m x 3.48m)

Composite entrance door, range of matching wall and base units incorporating cabinets, drawers and work surfaces, inset bowl sink and drainer with mono tap, integrated electric oven/grill and 4 ring gas hob with extractor

hood, integrated dishwasher, further space for a fridge-freezer and washing machine, wall tiling and tiled flooring, ceiling spot lights, window to the front, stairs to the first floor doors to the WC and lounge-diner.