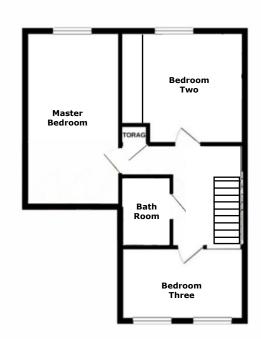

#### **FIRST FLOOR LANDING:**

Carpeted flooring, ceiling light point, doors off to three bedrooms, family bathroom and airing cupboard, further stair case to the top floor bedroom.

#### **BEDROOM TWO:**

10' 3" x 9' 9" (3.12m x 2.96m)

Built in wardrobe, carpeted flooring, ceiling light point, radiator and window to the rear.

#### **BEDROOM THREE:**

12' 0" x 7' 1" (3.65m x 2.15m)

Carpeted flooring, ceiling light point, radiator and window to the front.

### **FAMILY BATHROOM:**

Modern white suite comprising: bath with shower over, wash hand basin set on drawer unit, low level W/C, wall tiling, tiled flooring, ceiling spot lights and extractor fan.