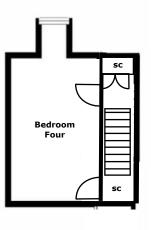

## **TOP FLOOR BEDROOM:**

8' 6" x 14' 2" (2.60m x 4.31m)

Carpeted flooring, ceiling light point, radiator, loft hatch, cupboard above the stairs and window to the rear.