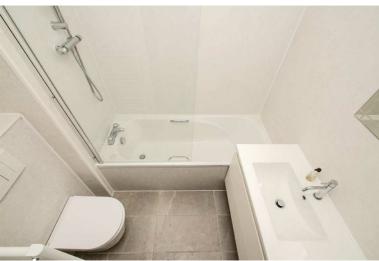

### **FAMILY BATHROOM:**

Modern white suite comprising: bath with shower over, wash hand basin set on drawer unit, low level W/C, wall tiling, tiled flooring, ceiling spot lights and extractor fan.