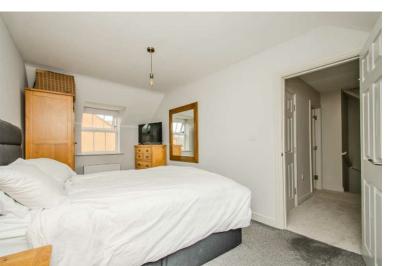

## **TOP FLOOR BEDROOM:**

8' 6" x 14' 2" (2.60m x 4.31m)

Carpeted flooring, ceiling light point, radiator, loft hatch, cupboard above the stairs and window to the rear.