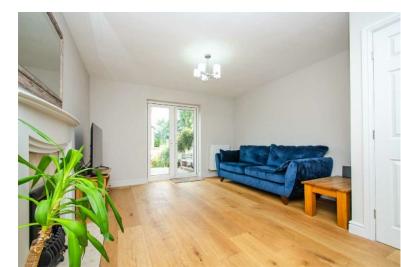

### **LOUNGE-DINER:**

12' 0" x 16' 3" (3.65m x 4.95m)

Feature fireplace with fitted gas fire set upon a raised hearth with brick surround, wooden flooring, ceiling light point, radiators, under stairs storage cupboard, ample space for additional dining table and chairs, French doors to the garden.