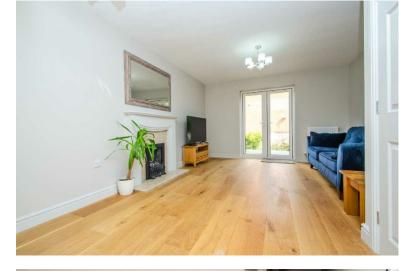

### **LOUNGE-DINER:**

12' 0" x 16' 3" (3.65m x 4.95m)

Feature fireplace with fitted gas fire set upon a raised hearth with brick surround, wooden flooring, ceiling light point, radiators, under stairs storage cupboard, ample space for additional dining table and chairs, French doors to the garden.