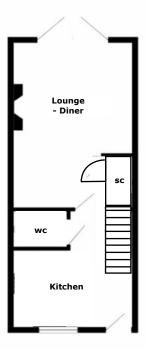

The property is set back from the main road with parking for two cars at the rear, plus garage and private rear garden.

Internally, the property is set over three floor and briefly comprises: kitchen with entrance area, guest WC, open plan lounge-diner, landing, three double bedrooms and a family bathroom plus top floor double bedroom.

hood, integrated dishwasher, further space for a fridge-freezer and washing machine, wall tiling and tiled flooring, ceiling spot lights, window to the front, stairs to the first floor doors to the WC and lounge-diner.

### **LOUNGE-DINER:**

12' 0" x 16' 3" (3.65m x 4.95m)

Feature fireplace with fitted gas fire set upon a raised hearth with brick surround, wooden flooring, ceiling light point, radiators, under stairs storage cupboard, ample space for additional dining table and chairs, French doors to the garden.

## **GUEST WC:**

Modern fitted suite comprising: low level WC, wash hand basin, radiator, spot lights, tiled walls and flooring, wall mirror and extractor fan.