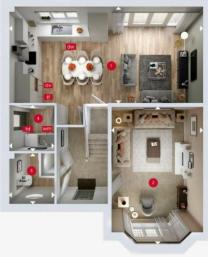

### **GROUND FLOOR**

|   | Kitchen/Dining/<br>Family | 25'0" x 12'8" | 7.62 x 3.87 m |
|---|---------------------------|---------------|---------------|
| 0 | Lounge                    | 17'9" x 11'8" | 5.42 x 3.57 m |
| 3 | Cloaks                    | 6'6" x 5'11"  | 1.99 x 1.80 m |
| 0 | Utility                   | 6'1" x 5'11"  | 1.85 x 1.80 m |
|   |                           |               |               |

### FIRST FLOO

| FIRST FLO    | RST FLOOR     |               |  |
|--------------|---------------|---------------|--|
| Bedroom 1    | 13'5" x 11'8" | 4.09 x 3.57 n |  |
| 6 En-suite 1 | 9'3" x 7'9"   | 2.83 x 2.37 n |  |
| Wardrobe     | 8'2" x 5'5"   | 2.49 x 1.65 m |  |
| Bedroom 2    | 11'5" x 11'0" | 3.49 x 3.35 n |  |
| 6 En-suite 2 | 8'1' x 4'2"   | 2.46 x 1.26 m |  |
| Bedroom 3    | 13'6" x 9'3"  | 4.13 x 2.83 m |  |
| En-suite 3   | 9:3" x 6:0"   | 2.83 x 1.83 m |  |
|              |               |               |  |

FOR ILLUSTRATIVE PURPOSES ONLY, NOT TO SCALE