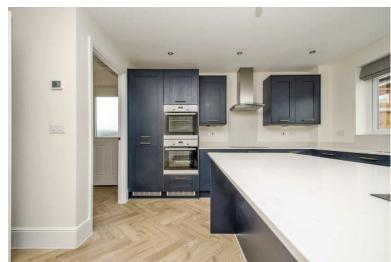

There is luxury Amtico flooring throughout the ground floor. The kitchen includes a double electric oven and induction hob, with extractor hood, integrated fridge & freezer, plus dishwasher and wine-cooler. There is space in the utility for both a washing machine and dryer.

# **KITCHEN & LIVING AREA:**

25' 0" x 12' 8" (7.62m x 3.87m)