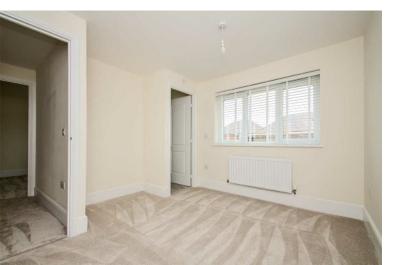

## **BEDROOM ONE:**

13' 5" x 11' 9" (4.09m x 3.57m)

## **BEDROOM TWO:**

11' 5" x 11' 0" (3.49m x 3.35m)

## **BEDROOM THREE:**

13' 7" x 9' 3" (4.13m x 2.83m)