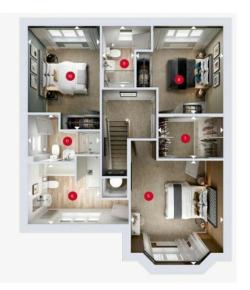

# Ivison Way Lichfield

Lovett&Co. Estate Agents are pleased to offer TO LET this luxury "Leamington Lifetsyle" three bedroom detached family home (built by Redrow).

The property offers an abundance of living space throughout the ground floor which include: entrance hallway, spacious lounge, open plan kitchen with dining and living area, separate utility and guest WC. On the first floor the landing leads to the three generous double bedrooms, all with their own en-suites as well as a large walk in wardrobe to the master.

There is luxury Amtico flooring throughout the ground floor. The kitchen includes a double electric oven and induction hob, with extractor hood, integrated fridge & freezer, plus dishwasher and wine-cooler. There is space in the utility for both a washing machine and dryer.

# **RECEPTION HALL:**

# LOUNGE:

17' 9" x 11' 9" (5.42m x 3.57m)

# **KITCHEN & LIVING AREA:**

25' 0" x 12' 8" (7.62m x 3.87m)

# **UTILITY:**

6' 1" x 5' 11" (1.85m x 1.80m)

## **GUEST WC:**

6' 6" x 5' 11" (1.99m x 1.80m)

## FIRST FLOOR LANDING:

## **BEDROOM ONE:**

13' 5" x 11' 9" (4.09m x 3.57m)

## **EN-SUITE:**

9' 3" x 7' 9" (2.83m x 2.37m)

## **BEDROOM TWO:**

11' 5" x 11' 0" (3.49m x 3.35m)

## **EN-SUITE:**

8' 1" x 4' 2" (2.46m x 1.26m)

## **BEDROOM THREE:**

13' 7" x 9' 3" (4.13m x 2.83m)

# **EN-SUITE:**

9' 3" x 6' 0" (2.83m x 1.83m)

### **GROUND FLOOR**

|   | Kitchen/Dining/<br>Family | 25'0" x 12'8" | 7.62 x 3.87 m |
|---|---------------------------|---------------|---------------|
| 0 | Lounge                    | 17'9" x 11'8" | 5.42 x 3.57 m |
| 3 | Cloaks                    | 6'6" x 5'11"  | 1.99 x 1.80 m |
| 0 | Utility                   | 6'1" x 5'11"  | 1.85 x 1.80 m |
|   |                           |               |               |

### FIRST FLOO

| FIRST FLO    | RST FLOOR     |               |  |
|--------------|---------------|---------------|--|
| Bedroom 1    | 13'5" x 11'8" | 4.09 x 3.57 n |  |
| 6 En-suite 1 | 9'3" x 7'9"   | 2.83 x 2.37 n |  |
| Wardrobe     | 8'2" x 5'5"   | 2.49 x 1.65 m |  |
| Bedroom 2    | 11'5" x 11'0" | 3.49 x 3.35 n |  |
| 6 En-suite 2 | 8'1' x 4'2"   | 2.46 x 1.26 m |  |
| Bedroom 3    | 13'6" x 9'3"  | 4.13 x 2.83 m |  |
| En-suite 3   | 9:3" x 6:0"   | 2.83 x 1.83 m |  |
|              |               |               |  |

FOR ILLUSTRATIVE PURPOSES ONLY, NOT TO SCALE