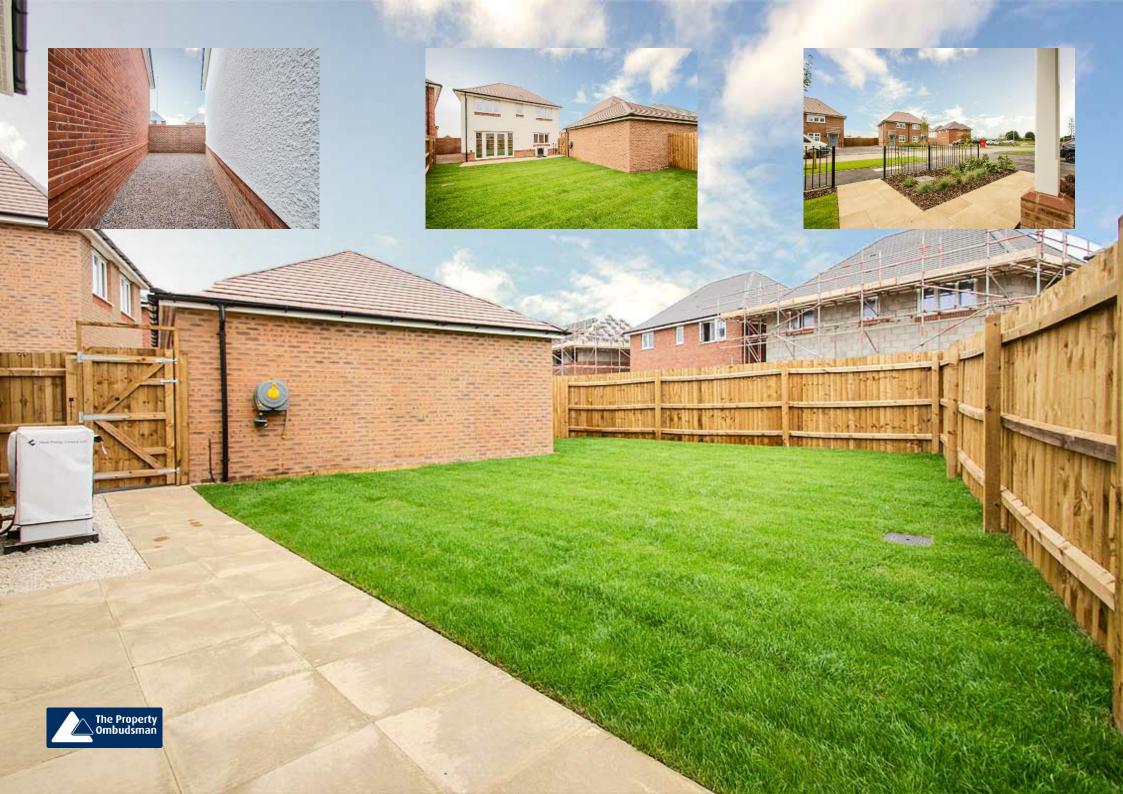

Externally there is a driveway with electric car charger, offering space for up to three cars, as well as a single garage. The private rear garden features patio and lawn areas, ideal for families to to enjoy as well as useful side area perfect for storage.