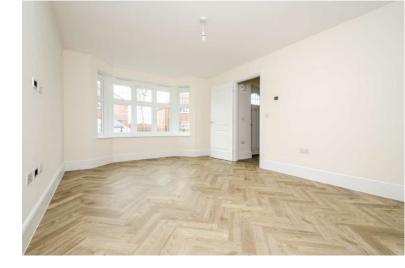

# LOUNGE:

17' 9" x 11' 9" (5.42m x 3.57m)

There is luxury Amtico flooring throughout the ground floor. The kitchen includes a double electric oven and induction hob, with extractor hood, integrated fridge & freezer, plus dishwasher and wine-cooler. There is space in the utility for both a washing machine and dryer.