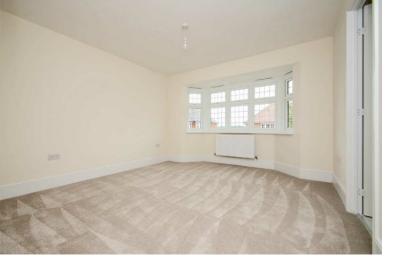

## **BEDROOM ONE:**

13' 5" x 11' 9" (4.09m x 3.57m)

## **BEDROOM TWO:**

11' 5" x 11' 0" (3.49m x 3.35m)

## **BEDROOM THREE:**

13' 7" x 9' 3" (4.13m x 2.83m)