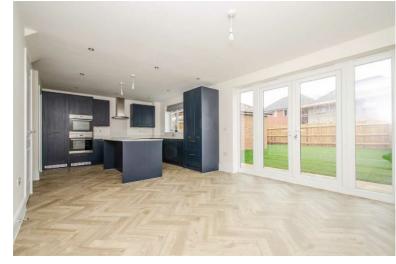

# **KITCHEN & LIVING AREA:**

25' 0" x 12' 8" (7.62m x 3.87m)

There is luxury Amtico flooring throughout the ground floor. The kitchen includes a double electric oven and induction hob, with extractor hood, integrated fridge & freezer, plus dishwasher and wine-cooler. There is space in the utility for both a washing machine and dryer.