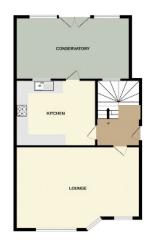

# **RECEPTION HALL:**

#### LOUNGE:

11' into bay x 15' 4" ( 3.35m into bay x 4.67m )

#### KITCHEN:

10' x 9' 4" ( 3.05m x 2.84m )

#### **CONSERVATORY:**

14' 11" x 8' 4" ( 4.55m x 2.54m )