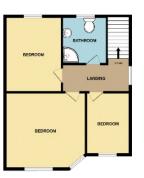

#### FIRST FLOOR LANDING:

#### BEDROOM ONE:

11' 4" x 10' 8" max ( 3.45m x 3.25m max )

### **BEDROOM TWO:**

9' 6" x 7' 11" ( 2.90m x 2.41m )

## **BEDROOM THREE:**

9' 5" max x 4' 5" max ( 2.87m max x 1.35m max )

## **FAMILY BATHROOM:**