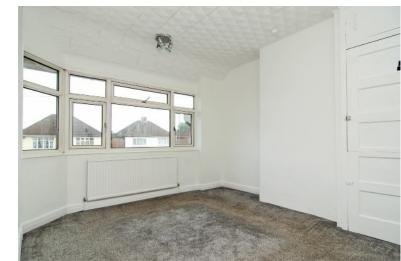

#### BEDROOM ONE:

11' 4" x 10' 8" max ( 3.45m x 3.25m max )

### **BEDROOM TWO:**

9' 6" x 7' 11" ( 2.90m x 2.41m )

## **BEDROOM THREE:**

9' 5" max x 4' 5" max ( 2.87m max x 1.35m max )