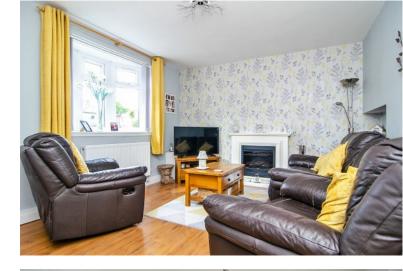

#### LOUNGE:

3.81m x 3.58m

Feature fireplace with contemporary surround, laminate flooring, TV & phone sockets, ceiling light point, radiator, window to front and door to the kitchen.