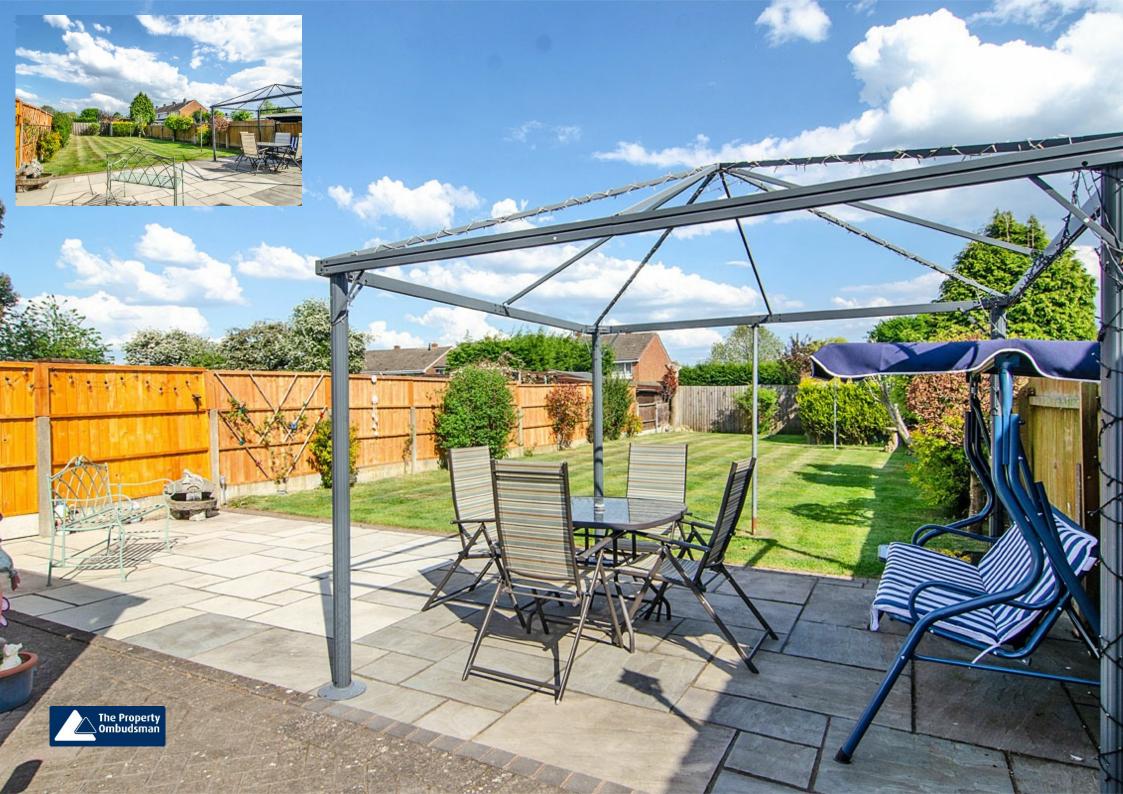

The property is set on a generous sized plot with a large and well manicured, private rear garden which features a paved patio area with gazebo and lawn with attractive planted borders. To the front is a driveway with ample parking.