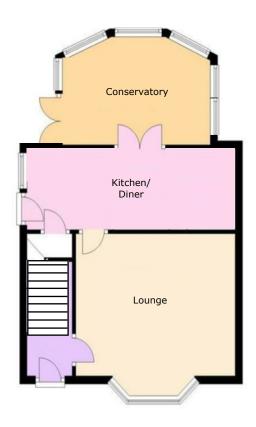

On the ground floor the property features a modern fitted kitchen and spacious front lounge,c. Upstairs are three good sized bedrooms, family bathroom and landing area. The property benefits from UPVC double glazing and central heating through out.

## **KITCHEN-DINER:**

4.37m x 2.40m

Range of matching modern wall and base units incorporating cabinets, drawers and work surfaces, inset bowl sink and drainer with mono tap, integrated

oven and four ring hob, space for fridge freezer & washing machine, space for dining table and chairs, vinyl flooring, ceiling light point, window to rear, patio doors to the conservatory and door to the side hallway with further doors to guest w/c and side of property.

### **CONSERVATORY:**

3.38m x 2.92m

Poly-carbonate sloping roof with UPVC frame set on a brick base, laminate flooring and door to rear garden.