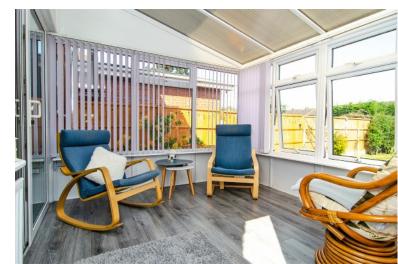

### **CONSERVATORY:**

3.38m x 2.92m

Poly-carbonate sloping roof with UPVC frame set on a brick base, laminate flooring and door to rear garden.