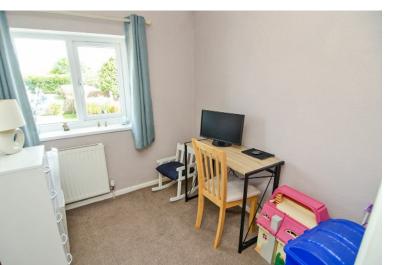

## **BEDROOM THREE:**

2.02m x 2.35m

Carpeted flooring, ceiling light point, radiator and window to rear.