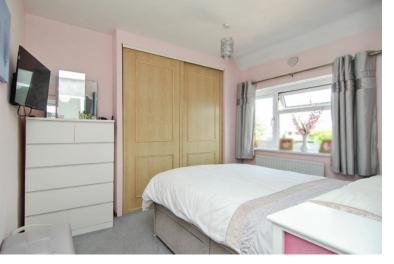

#### **MASTER BEDROOM:**

2.92m x 3.27m

Carpeted flooring, fitted wardrobe, radiator, ceiling light point and window to rear.