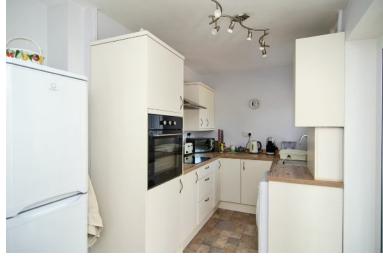

## **KITCHEN-DINER:**

4.37m x 2.40m

Range of matching modern wall and base units incorporating cabinets, drawers and work surfaces, inset bowl sink and drainer with mono tap, integrated

oven and four ring hob, space for fridge freezer & washing machine, space for dining table and chairs, vinyl flooring, ceiling light point, window to rear, patio doors to the conservatory and door to the side hallway with further doors to guest w/c and side of property.