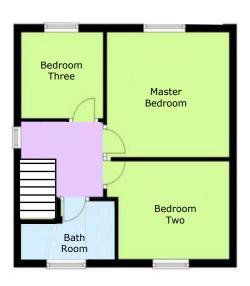

#### FIRST FLOOR LANDING:

Carpeted flooring, ceiling light point, doors off to three bedrooms, family bathroom, window to side and access to the loft space.

#### **MASTER BEDROOM:**

2.92m x 3.27m

Carpeted flooring, fitted wardrobe, radiator, ceiling light point and window to rear.

## **BEDROOM TWO:**

3.24m x 2.61m

Carpeted flooring, ceiling light point, radiator and window to rear.

## **BEDROOM THREE:**

2.02m x 2.35m

Carpeted flooring, ceiling light point, radiator and window to rear.

## **BATHROOM:**

Modern white suite comprising: P shaped bath with shower attachment and screen, pedestal wash hand basin, low level W/C, wall tiling, ceiling light point and window to front.