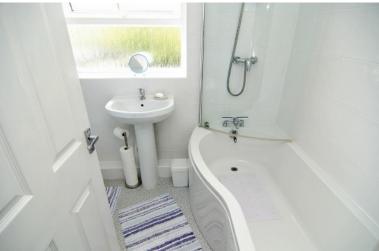

## **BATHROOM:**

Modern white suite comprising: P shaped bath with shower attachment and screen, pedestal wash hand basin, low level W/C, wall tiling, ceiling light point and window to front.