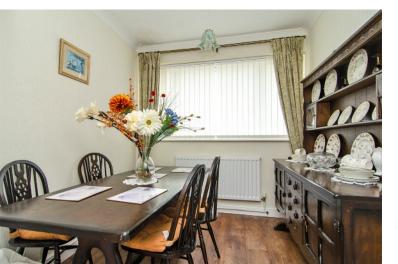

### LOUNGE:

16' 0" x 11' 0" (4.88m x 3.35m)

Feature fireplace, laminate flooring, coving, TV aerial sockets, ceiling light points, radiator, window to front and opening to kitchen.