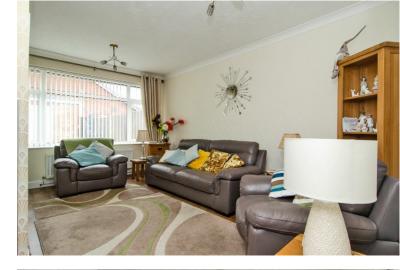

### LOUNGE:

16' 0" x 11' 0" (4.88m x 3.35m)

Feature fireplace, laminate flooring, coving, TV aerial sockets, ceiling light points, radiator, window to front and opening to kitchen.