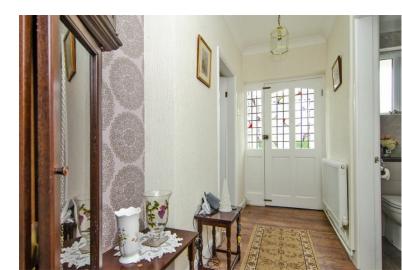

#### **RECEPTION HALL:**

Accessed via the porch and featuring: entrance door, laminate flooring, ceiling light point, phone socket, radiator, doors to the bathroom, bedrooms and lounge.