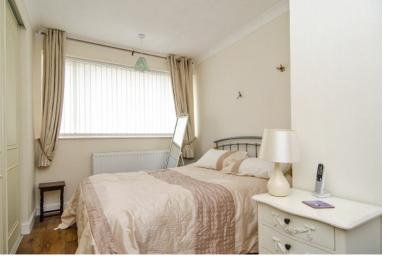

## **MASTER BEDROOM:**

13' 8" x 8' 3" ( 4.17m x 2.51m )

Fitted wardrobe, laminate flooring, radiator, ceiling light point and window to front.