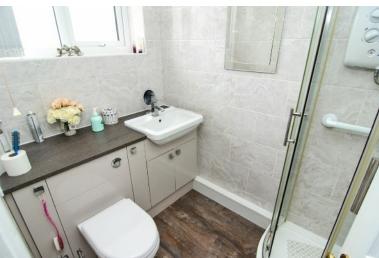

#### **BATHROOM:**

White suite comprising: shower cubicle with electric shower, vanity wash hand basin with storage and low level W/C, tiled walls, laminate flooring, ceiling light point and window to side.