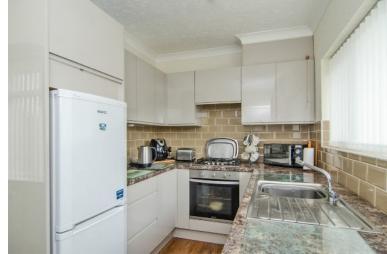

### **KITCHEN:**

10' 6" x 7' 1" ( 3.20m x 2.16m )

Range of matching modern fitted wall and base units incorporating cabinets, drawers and work surfaces, inset bowl sink and drainer with mono tap, integrated oven and four ring gas hob with extractor hood, space for further appliances, laminate flooring, coving, ceiling light point, radiator, window to side and door to side porch.