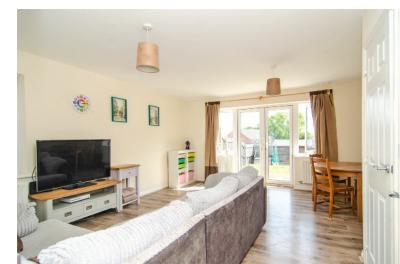

### **LOUNGE-DINER:**

16' 11" x 15' 10" (5.15m x 4.82m)

Laminate flooring, useful storage cupboard, TV & phone sockets, ceiling light points, dining area, two radiators, window and French doors to rear garden.