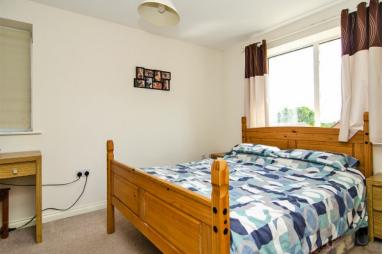

#### **MASTER BEDROOM:**

10' 9" x 14' 2" (3.27m x 4.33m)

Carpeted flooring, radiator, ceiling light point and window to rear.