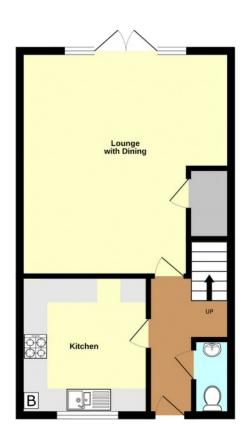

# **RECEPTION HALL:**

Front entrance door, laminate flooring, ceiling light point, carpeted stairs to first floor accommodation and doors to guest w/c, kitchen and lounge.

### **LOUNGE-DINER:**

16' 11" x 15' 10" (5.15m x 4.82m)

Laminate flooring, useful storage cupboard, TV & phone sockets, ceiling light points, dining area, two radiators, window and French doors to rear garden.

### KITCHEN:

14' 0" x 8' 11" (4.26m x 2.72m)

Range of matching wall and base units incorporating display cabinets, cupboards, drawers and work surfaces, inset bowl sink and drainer with mono tap, integrated oven and 4 ring gas hob with extractor fan, space for fridge-freezer, laminate flooring, ceiling light point and window to front.