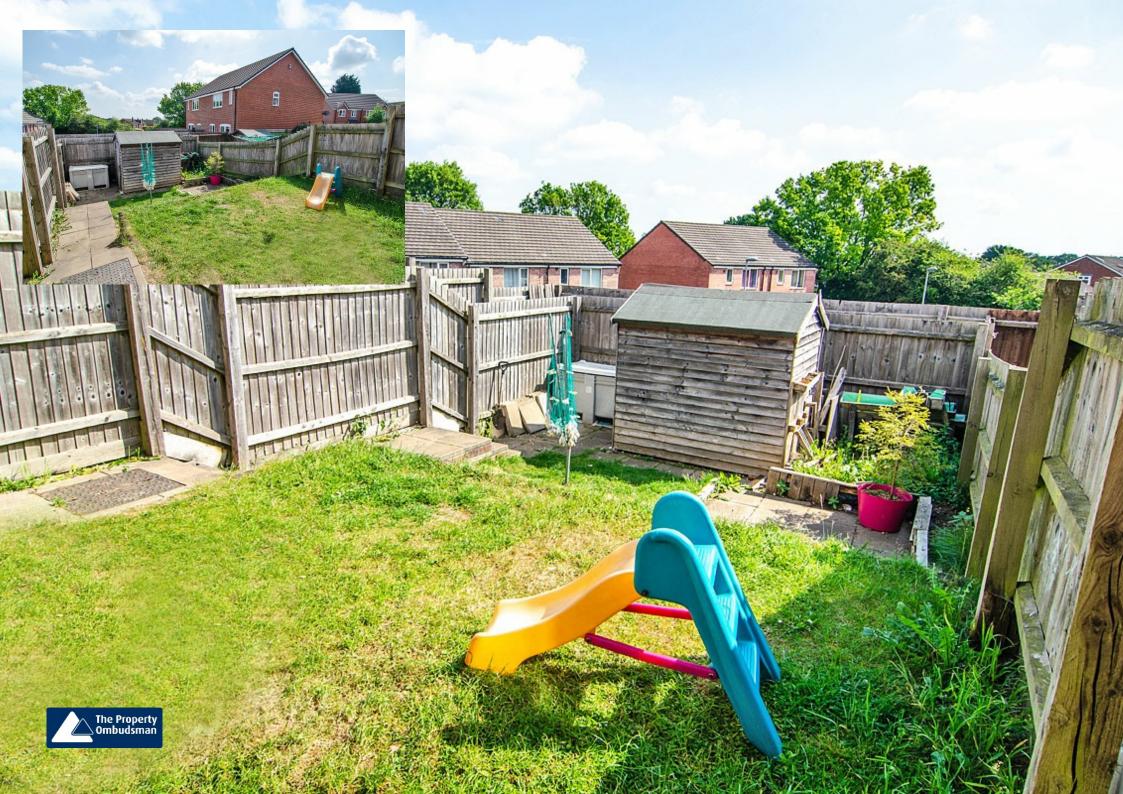

# **EXTERNALLY:**

At the front is a two car driveway. The private rear garden is enclosed by fenced borders with gated side access, it is set over two tiers and features; patio area ideal for entertaining and lawn areas.