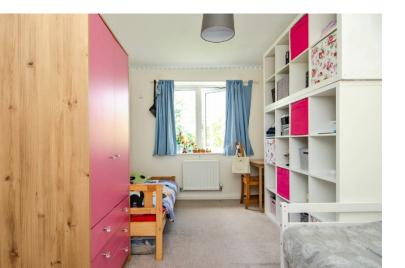

#### **BEDROOM TWO:**

13' 4" x 8' 3" (4.06m x 2.51m)

Carpeted flooring, ceiling light point, radiator and window to front.

# **BEDROOM THREE:**

9' 3" x 7' 2" (2.82m x 2.18m)

Carpeted flooring, window to front, ceiling light points and radiator.