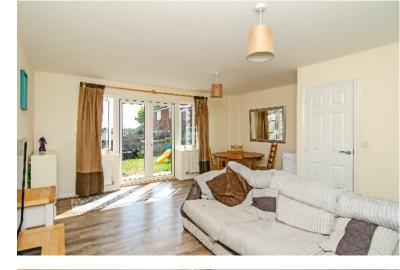

### **LOUNGE-DINER:**

16' 11" x 15' 10" (5.15m x 4.82m)

Laminate flooring, useful storage cupboard, TV & phone sockets, ceiling light points, dining area, two radiators, window and French doors to rear garden.