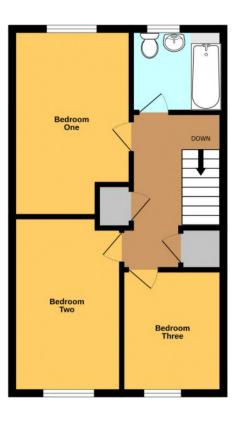

### FIRST FLOOR LANDING:

Carpeted flooring, ceiling light point, doors off to three bedrooms, family bathroom, airing cupboard and useful storage cupboard.

#### **MASTER BEDROOM:**

10' 9" x 14' 2" (3.27m x 4.33m)

Carpeted flooring, radiator, ceiling light point and window to rear.

#### **BEDROOM TWO:**

13' 4" x 8' 3" (4.06m x 2.51m)

Carpeted flooring, ceiling light point, radiator and window to front.

# **BEDROOM THREE:**

9' 3" x 7' 2" (2.82m x 2.18m)

Carpeted flooring, window to front, ceiling light points and radiator.

# **FAMILY BATHROOM:**

White suite comprising: bath with shower over and screen, pedestal wash hand basin, tiled walls and flooring, ceiling light point and window to rear.