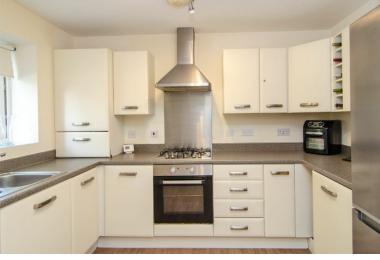

### KITCHEN:

14' 0" x 8' 11" (4.26m x 2.72m)

Range of matching wall and base units incorporating display cabinets, cupboards, drawers and work surfaces, inset bowl sink and drainer with mono tap, integrated oven and 4 ring gas hob with extractor fan, space for fridge-freezer, laminate flooring, ceiling light point and window to front.