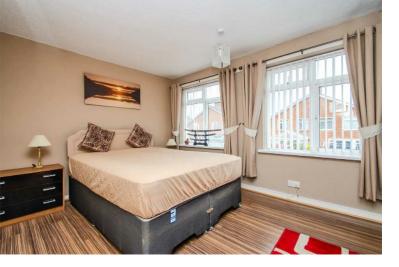

#### **BEDROOM ONE:**

13' 4" x 10' 3" (4.06m x 3.13m) Built in wardrobes, laminate flooring, radiator, ceiling light point and windows to rear.

## **BEDROOM TWO:**

10' 6'' x 9' 11'' (3.20m x 3.02m) Built in wardrobe, laminate flooring, ceiling light point, radiator and window to front.