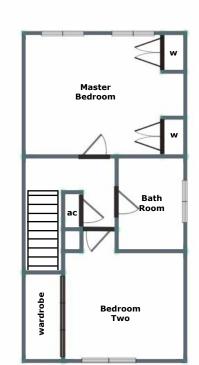

# Cherry Close Burntwood

Lovett&Co. Estate Agents are pleased to offer for sale this well presented two bedroom semi-detached property being offered with NO ONWARD CHAIN.

The property briefly comprises: entrance hallway, spacious front lounge, kitchen-diner, landing, two double bedrooms and a modern family bathroom.

#### FIRST FLOOR LANDING:

Carpeted flooring, ceiling light point, airing cupboard, doors off to two bedrooms, family bathroom and access to the loft space.

#### **BEDROOM ONE:**

13' 4" x 10' 3" (4.06m x 3.13m) Built in wardrobes, laminate flooring, radiator, ceiling light point and windows to rear.

## **BEDROOM TWO:**

10' 6'' x 9' 11'' (3.20m x 3.02m) Built in wardrobe, laminate flooring, ceiling light point, radiator and window to front.

# **FAMILY BATHROOM:**

White suite comprising: bath with shower over, wash hand basin, low level W/C, wall tiling, vinyl flooring, ceiling light, radiator and window to the side.