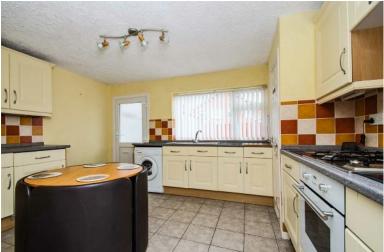

#### **KITCHEN-DINER:**

13' 5" x 10' 2" (4.10m x 3.10m)

Range of matching wall and base units incorporating cabinets, drawers and work surfaces, inset bowl sink and drainer with mono tap, integrated electric oven and 4 ring gas hob with extractor hood, space for white goods, further space for a dining table and chairs, tiled flooring, ceiling light point, cupboard housing the boiler, window and door to the rear.