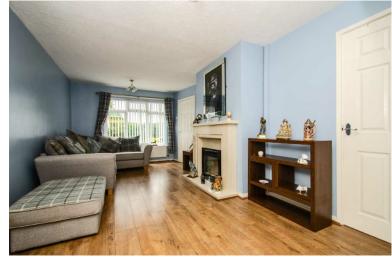

#### LOUNGE:

10' 4" x 18' 1" (3.15m x 5.52m) Feature fireplace with fitted electric fire, laminate flooring, TV aerial & phone sockets, ceiling light points, radiators, under stairs store cupboard, window to the front and rear, door to the kitchen-diner.