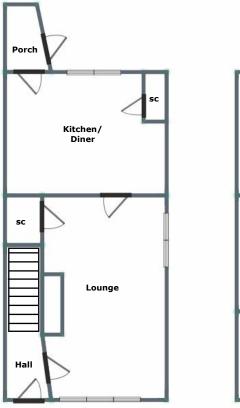

#### **RECEPTION HALL:**

UPVC entrance door, laminate flooring, ceiling light point, cupboard housing meters, stairs to first floor and door to the lounge.

#### LOUNGE:

10' 4" x 18' 1" (3.15m x 5.52m) Feature fireplace with fitted electric fire, laminate flooring, TV aerial & phone sockets, ceiling light points, radiators, under stairs store cupboard, window to the front and rear, door to the kitchen-diner.

#### **KITCHEN-DINER:**

13' 5" x 10' 2" (4.10m x 3.10m)

Range of matching wall and base units incorporating cabinets, drawers and work surfaces, inset bowl sink and drainer with mono tap, integrated electric oven and 4 ring gas hob with extractor hood, space for white goods, further space for a dining table and chairs, tiled flooring, ceiling light point, cupboard housing the boiler, window and door to the rear.

#### **REAR PORCH:**

Accessed from the kitchen with further door leading into the garden.

#### FIRST FLOOR LANDING:

Carpeted flooring, ceiling light point, airing cupboard, doors off to two bedrooms, family bathroom and access to the loft space.