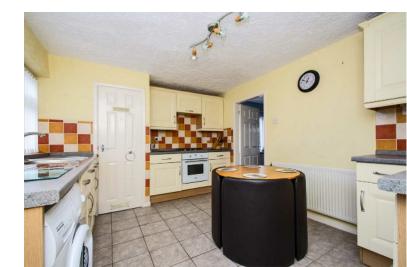

#### **KITCHEN-DINER:**

13' 5" x 10' 2" (4.10m x 3.10m)

Range of matching wall and base units incorporating cabinets, drawers and work surfaces, inset bowl sink and drainer with mono tap, integrated electric oven and 4 ring gas hob with extractor hood, space for white goods, further space for a dining table and chairs, tiled flooring, ceiling light point, cupboard housing the boiler, window and door to the rear.