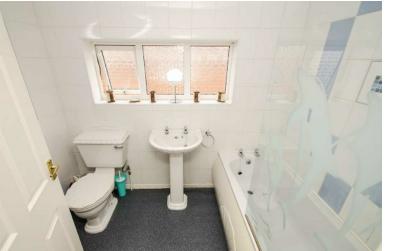

# **FAMILY BATHROOM:**

White suite comprising: bath with shower over, wash hand basin, low level W/C, wall tiling, vinyl flooring, ceiling light, radiator and window to the side.