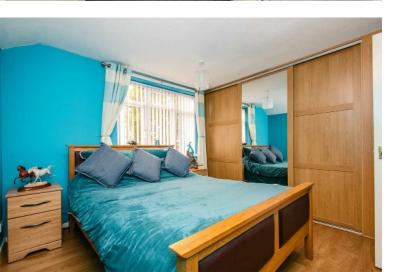

#### **BEDROOM ONE:**

13' 4" x 10' 3" (4.06m x 3.13m) Built in wardrobes, laminate flooring, radiator, ceiling light point and windows to rear.

## **BEDROOM TWO:**

10' 6'' x 9' 11'' (3.20m x 3.02m) Built in wardrobe, laminate flooring, ceiling light point, radiator and window to front.