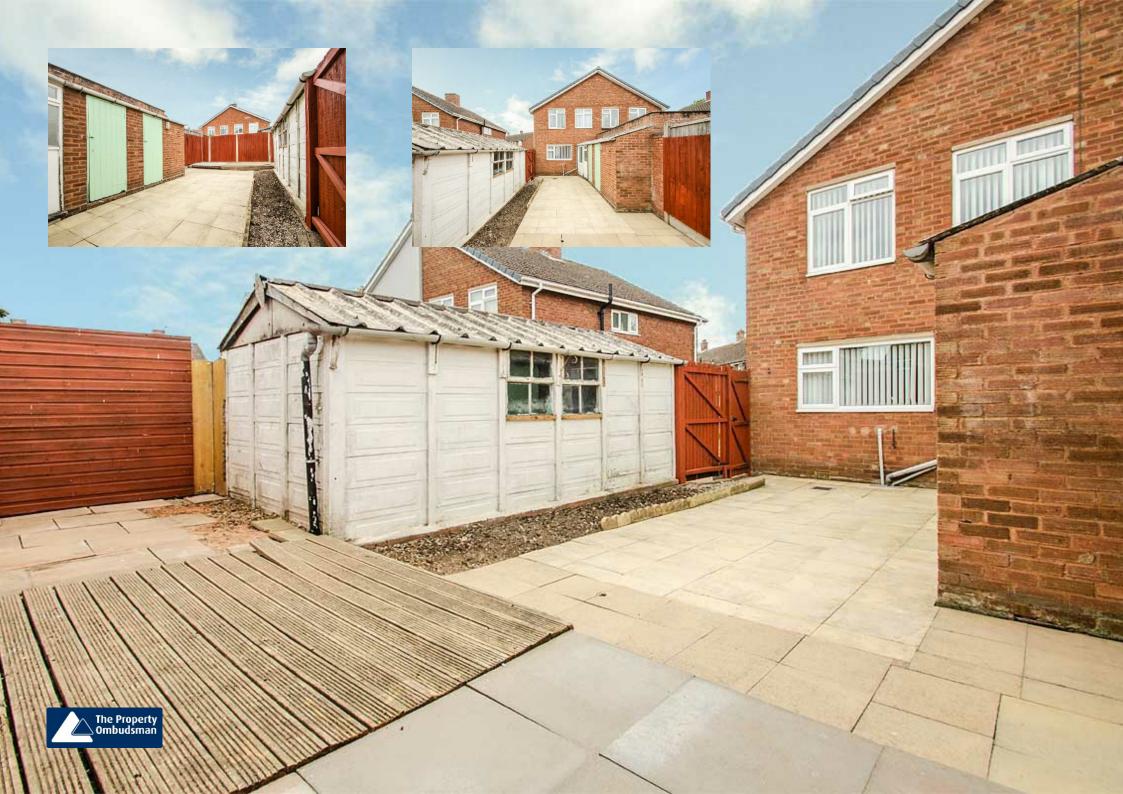

Externally there is a driveway with parking for at least two cars, plus garage and two further outside storage cupboards in the low maintenance private rear garden, with patio and decking areas.

Other benefits include: UPVC double glazing and gas central heating throughout.