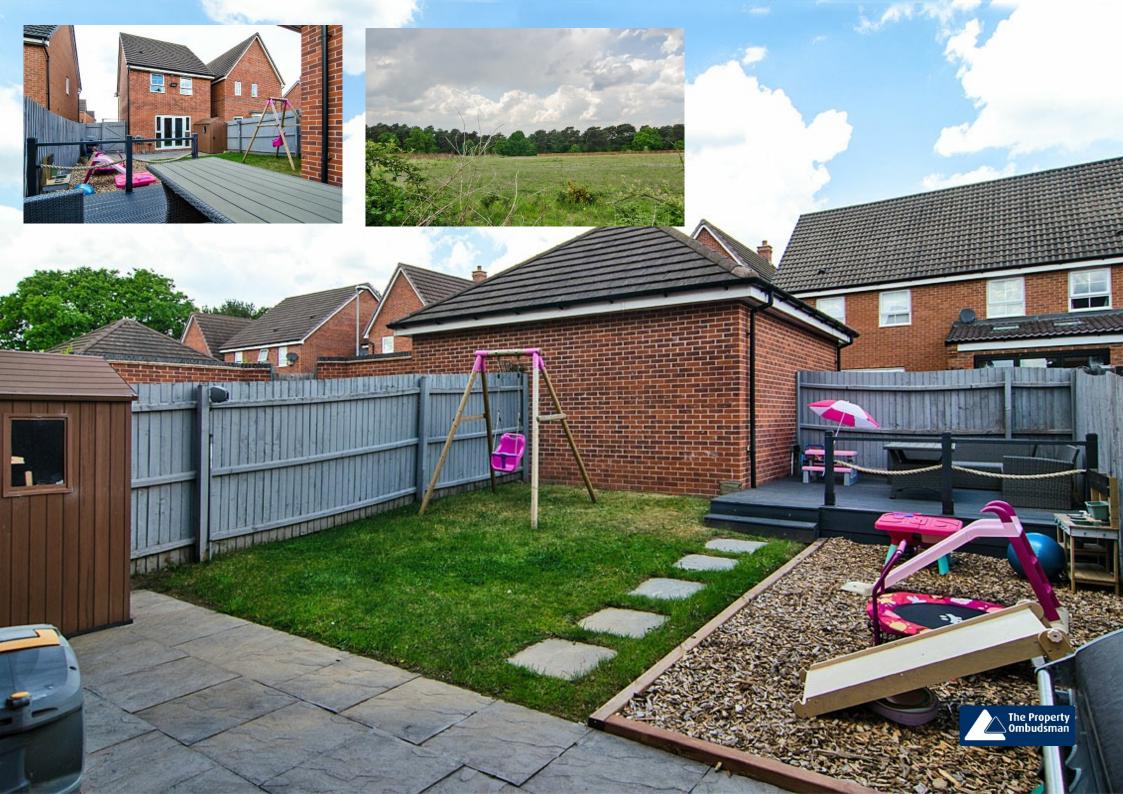

Externally the property offers a good sized landscaped private rear garden with paved and decked patio areas, lawn and gravel area. There is also a driveway providing off road parking.

The property is well placed to provide easy access to Cannock & Hednesford town centres, both offering a wide range of amenities with both local & national bus and train services available. The location also benefits from being just a few minutes away from Cannock Chase, an area of outstanding natural beauty. Commuter benefits include A460, A5 and M6 toll road linking the midlands motorway network.