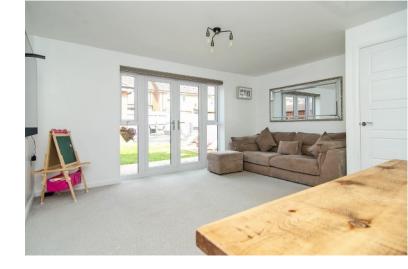

## LOUNGE-DINER:

 $3.45m \times 4.41m$ 

Carpeted flooring, TV aerial & phone sockets, ceiling light point, radiator, storage cupboard and French doors to the rear garden.