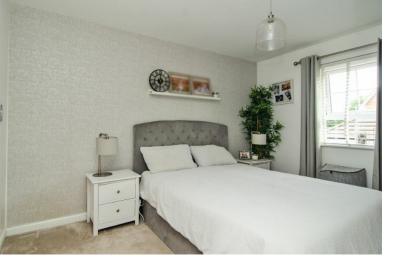

#### **MASTER BEDROOM:**

2.58m x 3.63m

Carpeted flooring, radiator, ceiling light point, window to rear and door to the en-suite.