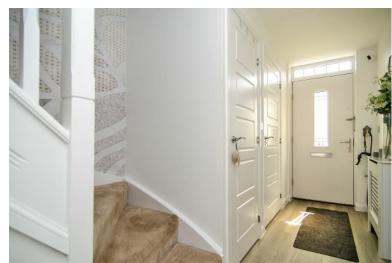

## **RECEPTION HALL:**

Composite front entrance door, laminate flooring, ceiling light point, radiator, storage cupboard, carpeted stairs to first floor accommodation, doors to the kitchen, WC and lounge-diner.