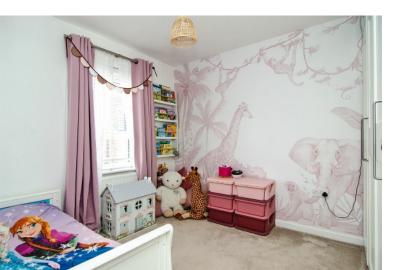

#### **BEDROOM TWO:**

2.57m x 3.07m

Carpeted flooring, ceiling light point, radiator and window to front.

#### **BEDROOM THREE:**

1.89m x 2.68m

Carpeted flooring, ceiling light point, radiator and window to rear.