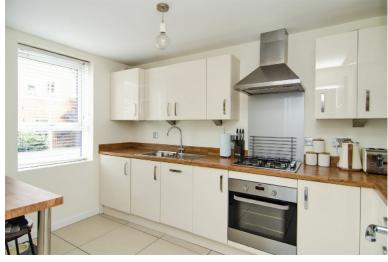

#### MODERN FITTED BREAKFAST KITCHEN:

2.44m x 3.70m

Range of matching modern wall and base units incorporating cabinets, drawers and work surfaces, inset bowl sink and drainer with mono tap, integrated oven and 4 ring gas hob with extractor hood, washing machine and fridge freezer, tiled flooring, ceiling spot lights and window to front.