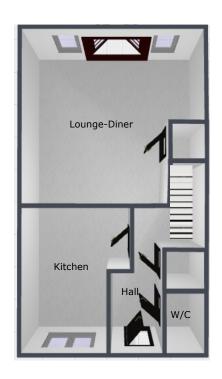

## **RECEPTION HALL:**

Composite front entrance door, laminate flooring, ceiling light point, radiator, storage cupboard, carpeted stairs to first floor accommodation, doors to the kitchen, WC and lounge-diner.

## LOUNGE-DINER:

 $3.45m \times 4.41m$ 

Carpeted flooring, TV aerial & phone sockets, ceiling light point, radiator, storage cupboard and French doors to the rear garden.

#### MODERN FITTED BREAKFAST KITCHEN:

2.44m x 3.70m

Range of matching modern wall and base units incorporating cabinets, drawers and work surfaces, inset bowl sink and drainer with mono tap, integrated oven and 4 ring gas hob with extractor hood, washing machine and fridge freezer, tiled flooring, ceiling spot lights and window to front.

#### **DOWNSTAIRS WC:**

Modern white suite comprising: low level WC, wash hand basin, radiator, light point and laminate flooring.