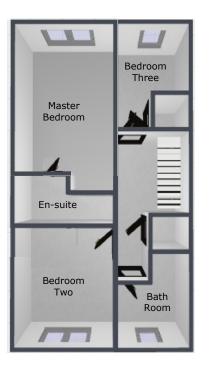

### **FIRST FLOOR LANDING:**

Carpeted flooring, ceiling light point, doors off to three bedrooms, family bathroom and storage cupboard.

#### **MASTER BEDROOM:**

2.58m x 3.63m

Carpeted flooring, radiator, ceiling light point, window to rear and door to the en-suite.

## **EN-SUITE SHOWER ROOM:**

Modern white suite comprising: shower cubicle, wash hand basin, low level W/C, part wall tiling, vinyl flooring, ceiling light point and shaving point.

#### **BEDROOM TWO:**

2.57m x 3.07m

Carpeted flooring, ceiling light point, radiator and window to front.

#### **BEDROOM THREE:**

1.89m x 2.68m

Carpeted flooring, ceiling light point, radiator and window to rear.

#### **MODERN FITTED FAMILY BATHROOM:**

Modern fitted white suite comprising: bath, wash hand basin, low level W/C, part wall tiling, ceiling light point, radiator, extractor and window to front.

Please contact us on 01543 889410 if you would like to arrange a viewing appointment for this property or require further information.