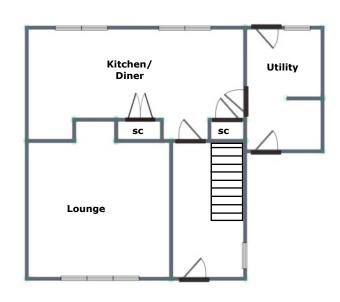

Internally the property briefly comprises: entrance hallway, spacious front lounge with log burner, open plan kitchen-diner, separate utility area, landing, modern family bathroom and three well proportioned bedrooms. There is also a boarded attic space with pull down ladder and light and electric points.

#### **RECEPTION HALL:**

UPVC entrance door, tiled flooring, ceiling light point, radiator, window to the side, stairs to first floor and doors to the lounge and kitchen-diner.

#### LOUNGE:

12' 4" x 12' 10" (3.76m x 3.92m)

Feature fireplace with fitted log burner, tiled flooring, ceiling light point, radiator and window to the front.

#### KITCHEN:

18' 11" x 9' 8" (5.76m x 2.95m)

Range of matching wall and base units incorporating cabinets, drawers and work surfaces, inset bowl sink and drainer with mono tap, brand new fitted electric oven and 4 ring electric hob and extractor hood, space for an American fridge-freezer, room for dining table and chairs, two store cupboards, radiator, windows to the rear, door to the utility.

# **UTILITY:**

6' 5" x 10' 6" (1.96m x 3.20m)

UPVC doors to the front and rear, tiled flooring, ceiling light points, space and plumbing for a washing machine and dryer.