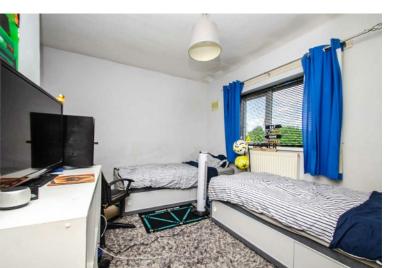

# **BEDROOM TWO:**

13' 1" x 9' 8" (4.00m x 2.95m)

Built in cupboard, carpeted flooring, ceiling light point, radiator and window to rear.

#### **BEDROOM THREE:**

8' 11" x 8' 0" (2.71m x 2.45m)

Carpeted flooring, ceiling light point, radiator and window to the front.