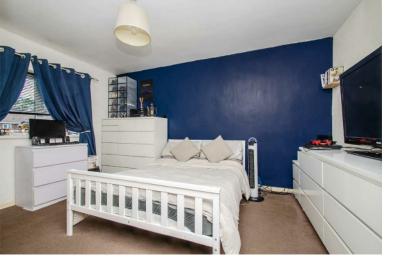

#### **BEDROOM ONE:**

9' 8" x 13' 0" (2.95m x 3.95m)

Carpeted flooring, radiator, ceiling light point and window to front.