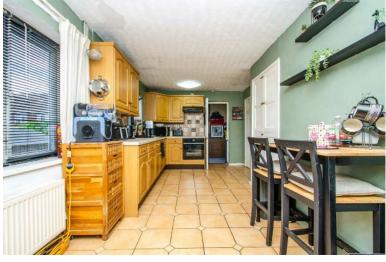

#### KITCHEN:

18' 11" x 9' 8" (5.76m x 2.95m)

Range of matching wall and base units incorporating cabinets, drawers and work surfaces, inset bowl sink and drainer with mono tap, brand new fitted electric oven and 4 ring electric hob and extractor hood, space for an American fridge-freezer, room for dining table and chairs, two store cupboards, radiator, windows to the rear, door to the utility.