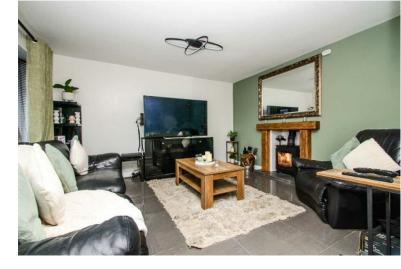

#### LOUNGE:

12' 4" x 12' 10" (3.76m x 3.92m)

Feature fireplace with fitted log burner, tiled flooring, ceiling light point, radiator and window to the front.