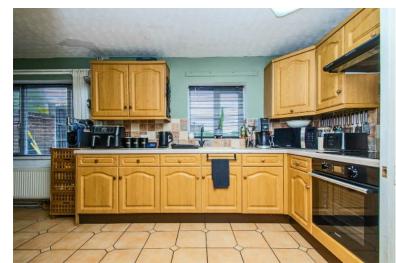

#### KITCHEN:

18' 11" x 9' 8" (5.76m x 2.95m)

Range of matching wall and base units incorporating cabinets, drawers and work surfaces, inset bowl sink and drainer with mono tap, brand new fitted electric oven and 4 ring electric hob and extractor hood, space for an American fridge-freezer, room for dining table and chairs, two store cupboards, radiator, windows to the rear, door to the utility.