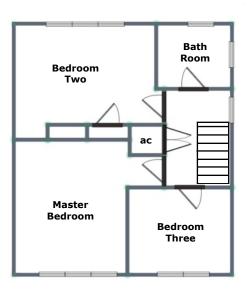

# FIRST FLOOR LANDING:

Carpeted flooring, ceiling light point, window to the side, loft access hatch, doors off to three bedrooms, family bathroom and airing cupboard.

#### **BEDROOM ONE:**

9' 8" x 13' 0" (2.95m x 3.95m)

Carpeted flooring, radiator, ceiling light point and window to front.

# **BEDROOM TWO:**

13' 1" x 9' 8" (4.00m x 2.95m)

Built in cupboard, carpeted flooring, ceiling light point, radiator and window to rear.

#### **BEDROOM THREE:**

8' 11" x 8' 0" (2.71m x 2.45m)

Carpeted flooring, ceiling light point, radiator and window to the front.

# **FAMILY BATHROOM:**

Suite comprising: bath with shower over, pedestal wash hand basin, low level W/C, wall tiling, vinyl flooring, ceiling light and windows to the side and rear.