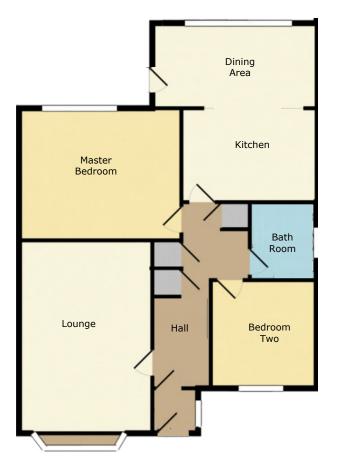

#### HALLWAY:

Accessed via the porch and featuring: carpeted flooring, ceiling light point, radiator, loft access hatch, storage cupboards, doors to the lounge, bedrooms and bathroom.

# KITCHEN:

5.19m x 2.41m (17' 0" x 7' 11") Range of matching wall and base units incorporating cabinets, drawers and work surfaces, inset bowl sink and drainer with mono tap, integrated electric oven/grill and 4 ring gas hob space for further appliances, vinyl flooring, ceiling light point, window to side and open plan to dining area.

# **DINING AREA:**

 $5.19m \ge 2.41m (17' 0'' \ge 7' 11'')$ Vinyl flooring, ceiling light point, window to rear and door to side.

#### **MASTER BEDROOM:**

4.08 x 3.32 (13'5" x 10'11") Carpeted flooring, radiator, ceiling light point and window to rear.

#### **BEDROOM TWO:**

 $2.71 \times 2.67$  (8'11" x 8'9") Carpeted flooring, ceiling light point, radiator and window to front.

# **BATHROOM:**

Suite comprising: shower, pedestal wash hand basin, low level W/C, tiled walls, ceiling light and window to side.

FOR ILLUSTRATIVE PURPOSES ONLY, NOT TO SCALE