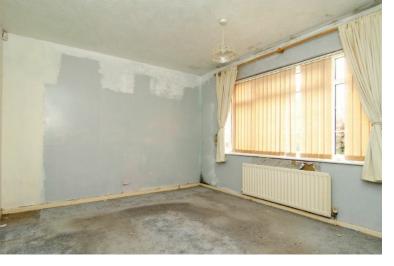

#### LOUNGE:

15' 1" x 11' 0" (4.60m x 3.35m) Feature fireplace with Adams surround, carpeted flooring, coving, ceiling and wall light points, radiator and window to front.