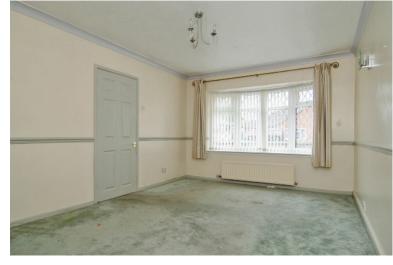

#### LOUNGE:

15' 1" x 11' 0" (4.60m x 3.35m) Feature fireplace with Adams surround, carpeted flooring, coving, ceiling and wall light points, radiator and window to front.

#### **MASTER BEDROOM:**

4.08 x 3.32 (13'5" x 10'11") Carpeted flooring, radiator, ceiling light point and window to rear.

#### **BEDROOM TWO:**

 $2.71 \times 2.67$  (8'11" x 8'9") Carpeted flooring, ceiling light point, radiator and window to front.