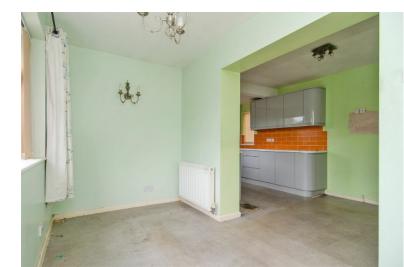

# **DINING AREA:**

 $5.19m \ge 2.41m (17' 0'' \ge 7' 11'')$ Vinyl flooring, ceiling light point, window to rear and door to side.