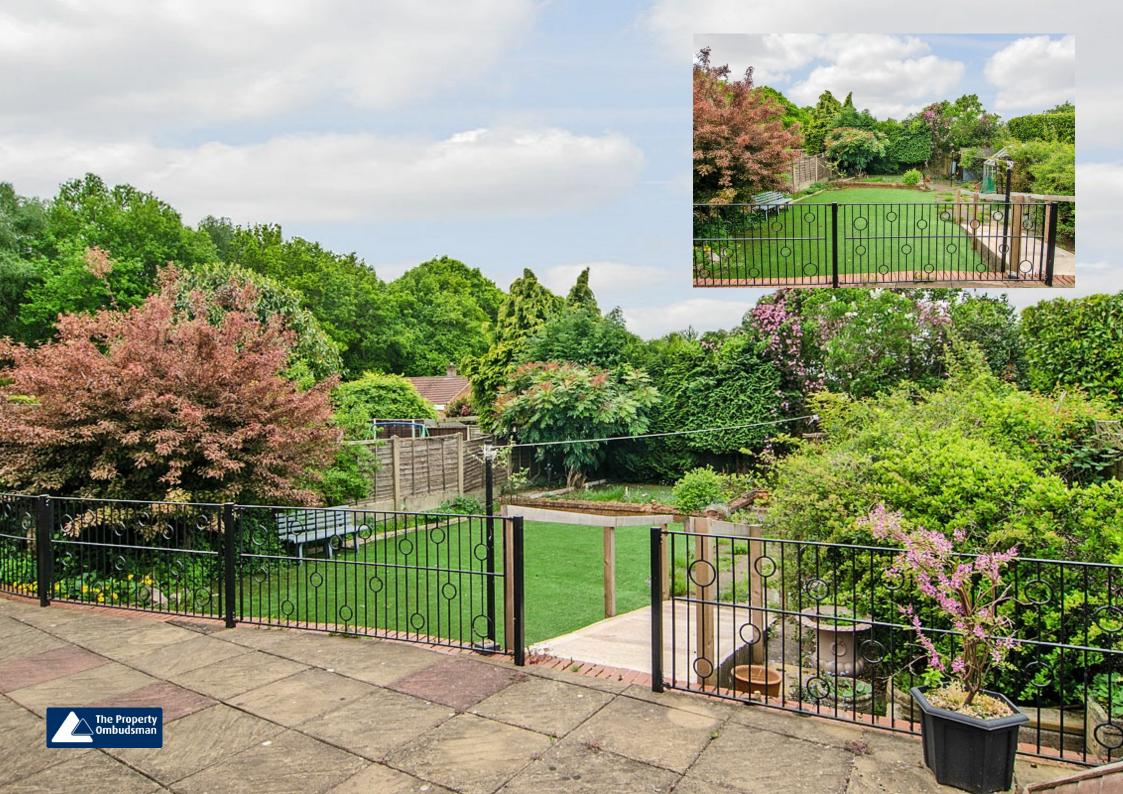

The property briefly features a contemporary open plan kitchen-diner and a good sized front lounge. There is also an entrance hallway, fitted bathroom and two double bedrooms.

Externally is a lawn and front driveway which leads to a car port. The generous sized, charming private rear garden features a decked patio area and a variety of plants and shrubs.