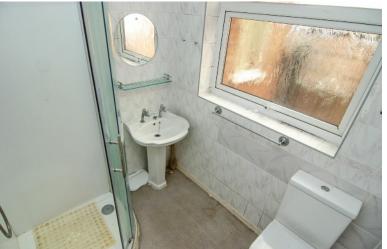

# **BATHROOM:**

Suite comprising: shower, pedestal wash hand basin, low level W/C, tiled walls, ceiling light and window to side.