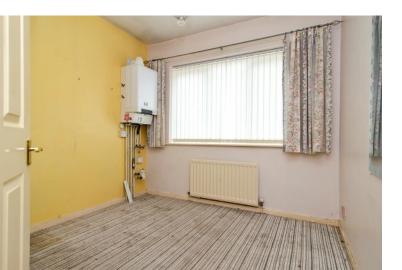

#### **BEDROOM TWO:**

 $2.71 \times 2.67$  (8'11" x 8'9") Carpeted flooring, ceiling light point, radiator and window to front.