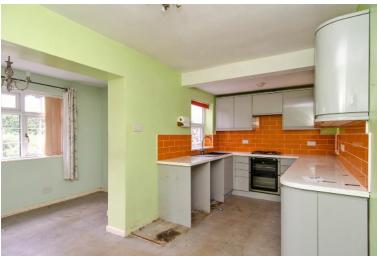

# KITCHEN:

5.19m x 2.41m (17' 0" x 7' 11") Range of matching wall and base units incorporating cabinets, drawers and work surfaces, inset bowl sink and drainer with mono tap, integrated electric oven/grill and 4 ring gas hob space for further appliances, vinyl flooring, ceiling light point, window to side and open plan to dining area.