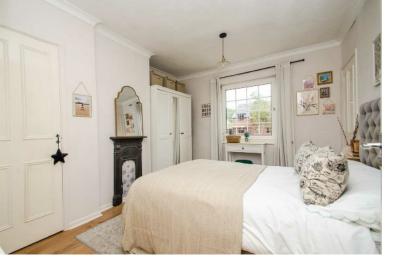

#### **MASTER BEDROOM:**

10' 10" x 12' 0" (3.31m x 3.66m)

Feature cast iron fireplace, built in wardrobe and storage cupboard, laminate flooring, radiator, ceiling light point and window to rear.