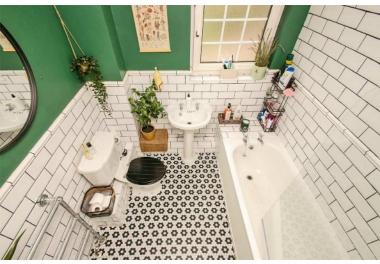

## **FAMILY BATHROOM:**

Modern white suite comprising: bath with shower over, pedestal wash hand basin, low level W/C, heated towel rail, wall tiling, tiled flooring, ceiling light point and window to front.