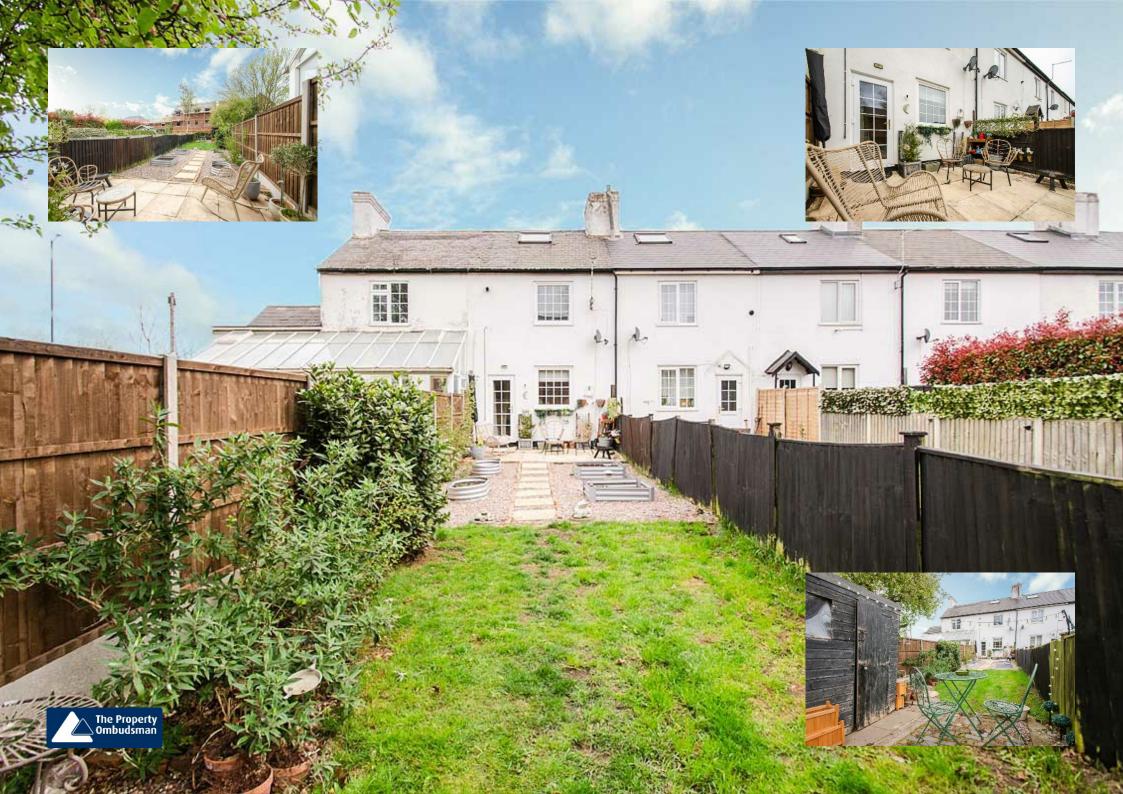

#### **EXTERNALLY:**

The front garden has a paved driveway offering off-road parking whilst the private rear garden is enclosed by fenced borders and features; patio area and lawn ideal for entertaining, rear paved patio area plus a

garden shed, various trees, shrubs and flowerbeds.