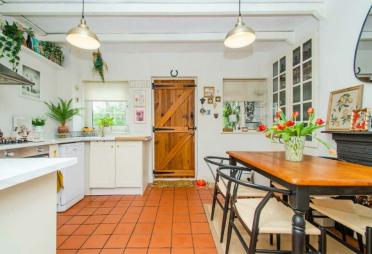

## KITCHEN/DINER:

13' 1" x 10' 1" (4.00m x 3.08m)

Range of matching wall and base units incorporating cabinets, drawers, cupboards and work surfaces, inset bowl sink and drainer with mono tap, integrated oven, 4 ring gas hob with extractor hood, space for washing machine and dishwasher, wall tiling, red guarry tiled flooring, ceiling light point, useful storage cupboard, space for dining table and chairs, windows to front and door to the lounge.