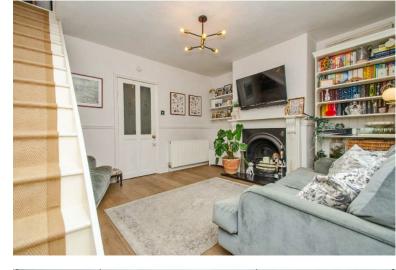

#### LOUNGE:

14' 0" x 12' 0" (4.26m x 3.66m)

Feature open cast iron grate fireplace, laminate flooring, radiator, TV & phone sockets, ceiling light point, staircase to the first floor and door to the rear garden.