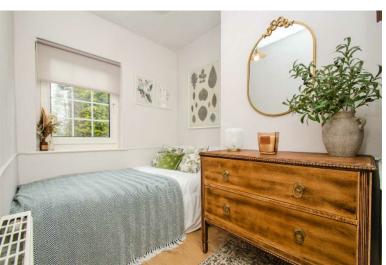

## **BEDROOM TWO:**

10' 1" x 6' 8" (3.08m x 2.03m)

Built in wardrobe, laminate flooring, ceiling light point, radiator and window to front.