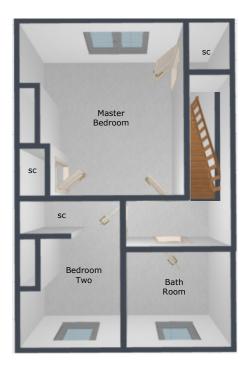

#### FIRST FLOOR LANDING:

Carpeted flooring, ceiling light point, doors off to two bedrooms, family bathroom and access to the loft space via pull down ladder.

#### **MASTER BEDROOM:**

10' 10" x 12' 0" (3.31m x 3.66m)

Feature cast iron fireplace, built in wardrobe and storage cupboard, laminate flooring, radiator, ceiling light point and window to rear.

## **BEDROOM TWO:**

10' 1" x 6' 8" (3.08m x 2.03m)

Built in wardrobe, laminate flooring, ceiling light point, radiator and window to front.

## **FAMILY BATHROOM:**

Modern white suite comprising: bath with shower over, pedestal wash hand basin, low level W/C, heated towel rail, wall tiling, tiled flooring, ceiling light point and window to front.