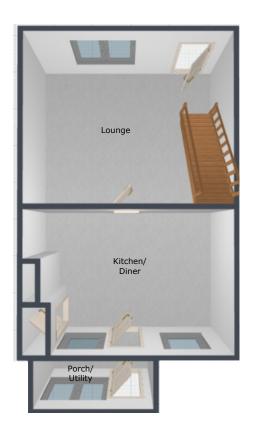

## PORCH/UTILITY:

Wooden stable front door, fitted work surface with space beneath for a fridge and freezer, further door to the kitchen diner.

## KITCHEN/DINER:

13' 1" x 10' 1" (4.00m x 3.08m)

Range of matching wall and base units incorporating cabinets, drawers, cupboards and work surfaces, inset bowl sink and drainer with mono tap, integrated oven, 4 ring gas hob with extractor hood, space for washing machine and dishwasher, wall tiling, red guarry tiled flooring, ceiling light point, useful storage cupboard, space for dining table and chairs, windows to front and door to the lounge.

#### LOUNGE:

14' 0" x 12' 0" (4.26m x 3.66m)

Feature open cast iron grate fireplace, laminate flooring, radiator, TV & phone sockets, ceiling light point, staircase to the first floor and door to the rear garden.