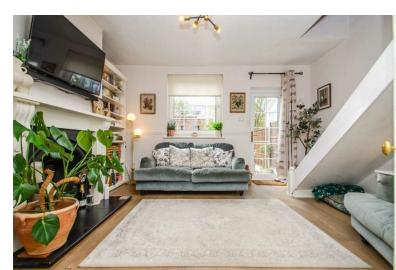

#### LOUNGE:

14' 0" x 12' 0" (4.26m x 3.66m)

Feature open cast iron grate fireplace, laminate flooring, radiator, TV & phone sockets, ceiling light point, staircase to the first floor and door to the rear garden.