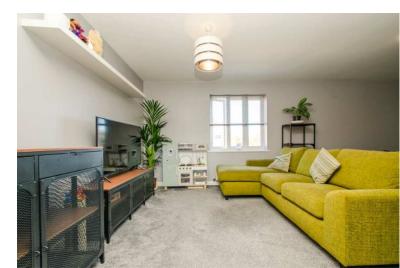

#### LOUNGE-DINER:

18' 11" x 11' 10" (5.77m x 3.60m) Carpeted flooring, ceiling light points, radiators, window to the front, light points, ample space for a dining table and chairs, archway to the kitchen.