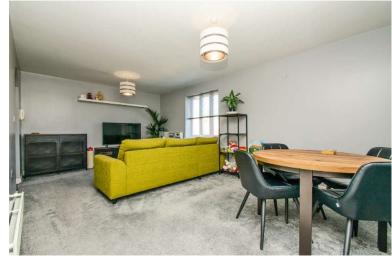

#### LOUNGE-DINER:

18' 11" x 11' 10" (5.77m x 3.60m) Carpeted flooring, ceiling light points, radiators, window to the front, light points, ample space for a dining table and chairs, archway to the kitchen.