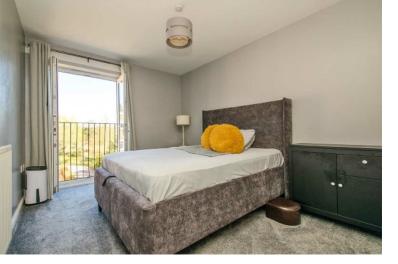

### **BEDROOM ONE:**

9' 0'' x 13' 9'' (2.75m x 4.19m) Built in wardrobes, carpeted flooring, radiator, ceiling light point and French doors to the Juliet balconv.