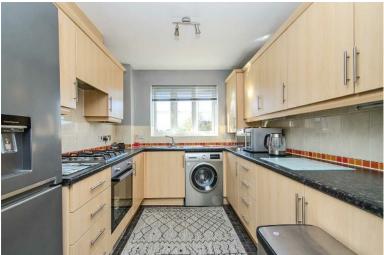

### **KITCHEN:**

9' 7'' x 8' 1'' (2.93m x 2.47m)

Range of matching wall and base units incorporating cabinets, drawers and work surfaces, inset bowl sink and drainer with mono tap, integrated electric oven and 4 ring gas hob with concealed extractor hood, space for a fridge-freezer, washing machine, wall tiling, vinyl flooring, ceiling lights and window to the rear.