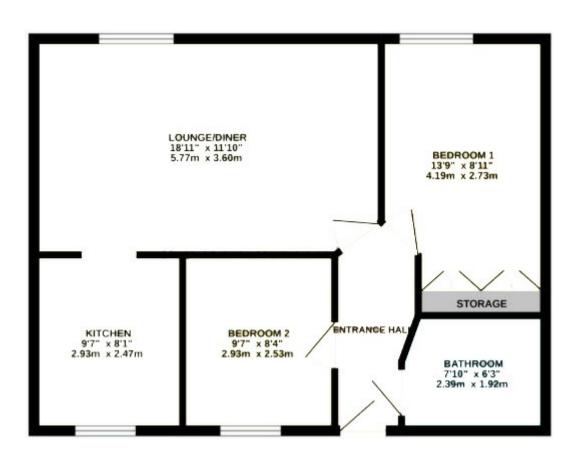

#### **RECEPTION HALL:**

Entrance from the lobby area, carpeted flooring intercom system, light point, loft access hatch, radiator, doors to the lounge-diner, bathroom and bathrooms.

#### LOUNGE-DINER:

18' 11" x 11' 10" (5.77m x 3.60m) Carpeted flooring, ceiling light points, radiators, window to the front, light points, ample space for a dining table and chairs, archway to the kitchen.

### **KITCHEN:**

9' 7'' x 8' 1'' (2.93m x 2.47m)

Range of matching wall and base units incorporating cabinets, drawers and work surfaces, inset bowl sink and drainer with mono tap, integrated electric oven and 4 ring gas hob with concealed extractor hood, space for a fridge-freezer, washing machine, wall tiling, vinyl flooring, ceiling lights and window to the rear.

### **BEDROOM ONE:**

9' 0'' x 13' 9'' (2.75m x 4.19m) Built in wardrobes, carpeted flooring, radiator, ceiling light point and French doors to the Juliet balconv.

### **BEDROOM TWO:**

9' 7'' x 8' 4'' (2.93m x 2.53m) Carpeted flooring, ceiling light point, radiator, window to front and access to loft.

### **BATHROOM:**

White suite comprising: bath with shower over, pedestal wash hand basin, low level W/C, wall tiling, vinyl flooring, heated towel rail, ceiling light and extractor.

FOR ILLUSTRATIVE PURPOSES ONLY, NOT TO SCALE