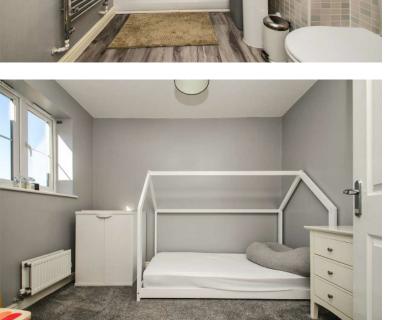

### **BEDROOM TWO:**

9' 7'' x 8' 4'' (2.93m x 2.53m) Carpeted flooring, ceiling light point, radiator, window to front and access to loft.

### **BATHROOM:**

White suite comprising: bath with shower over, pedestal wash hand basin, low level W/C, wall tiling, vinyl flooring, heated towel rail, ceiling light and extractor.