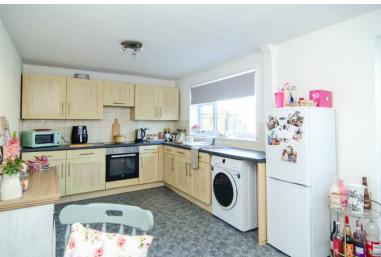

#### **KITCHEN-DINER:**

4.98m(16'4'') x 2.84m(9'4'')

Fitted with a range of Shaker style beech effect base, drawer and wall units; a work surface incorporated a stainless steel sink and drainer with a mixer tap over and complementary tiled splash backs. There is an inset four ring electric hob with an electric oven below and cooker hood over, Spot lighting, a radiator, tiled flooring, window and door tom rear garden.