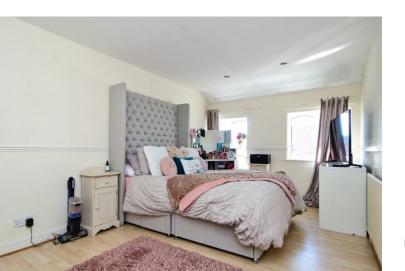

#### **MASTER BEDROOM:**

4.83m(15'10") x 2.84m(9'4") Laminate flooring, recessed spot lighting, radiator and two windows to front.