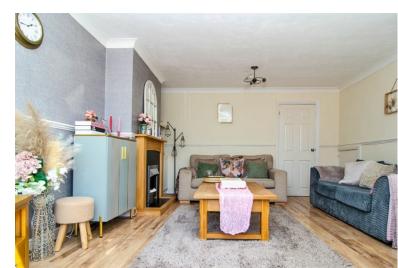

# LOUNGE:

4.67m(15'4") x 3.96m(13'0") Feature fireplace with fitted coal effect electric fire set upon a raised hearth with wooden surround, laminate flooring, coving, TV & phone sockets, ceiling light point, radiator, window to front and door to kitchen.