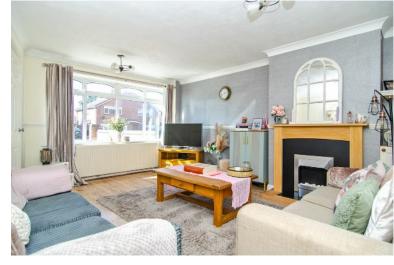

# LOUNGE:

4.67m(15'4") x 3.96m(13'0") Feature fireplace with fitted coal effect electric fire set upon a raised hearth with wooden surround, laminate flooring, coving, TV & phone sockets, ceiling light point, radiator, window to front and door to kitchen.