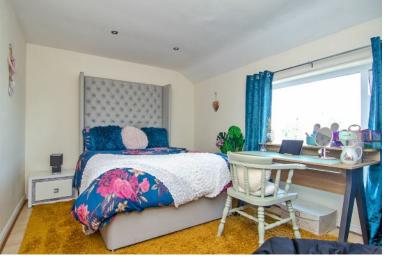

#### **MASTER BEDROOM:**

4.83m(15'10") x 2.84m(9'4") Laminate flooring, recessed spot lighting, radiator and two windows to front.