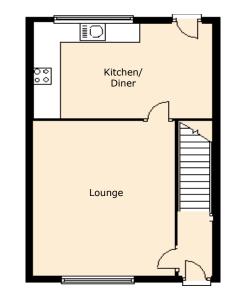

# **RECEPTION HALL:**

Front entrance door, tiled flooring, ceiling light point, stairs to first floor accommodation and door to lounge.

# LOUNGE:

4.67m(15'4") x 3.96m(13'0") Feature fireplace with fitted coal effect electric fire set upon a raised hearth with wooden surround, laminate flooring, coving, TV & phone sockets, ceiling light point, radiator, window to front and door to kitchen.

#### **KITCHEN-DINER:**

4.98m(16'4'') x 2.84m(9'4'')

Fitted with a range of Shaker style beech effect base, drawer and wall units; a work surface incorporated a stainless steel sink and drainer with a mixer tap over and complementary tiled splash backs. There is an inset four ring electric hob with an electric oven below and cooker hood over, Spot lighting, a radiator, tiled flooring, window and door tom rear garden.

**Ground Floor** 

**First Floor** 