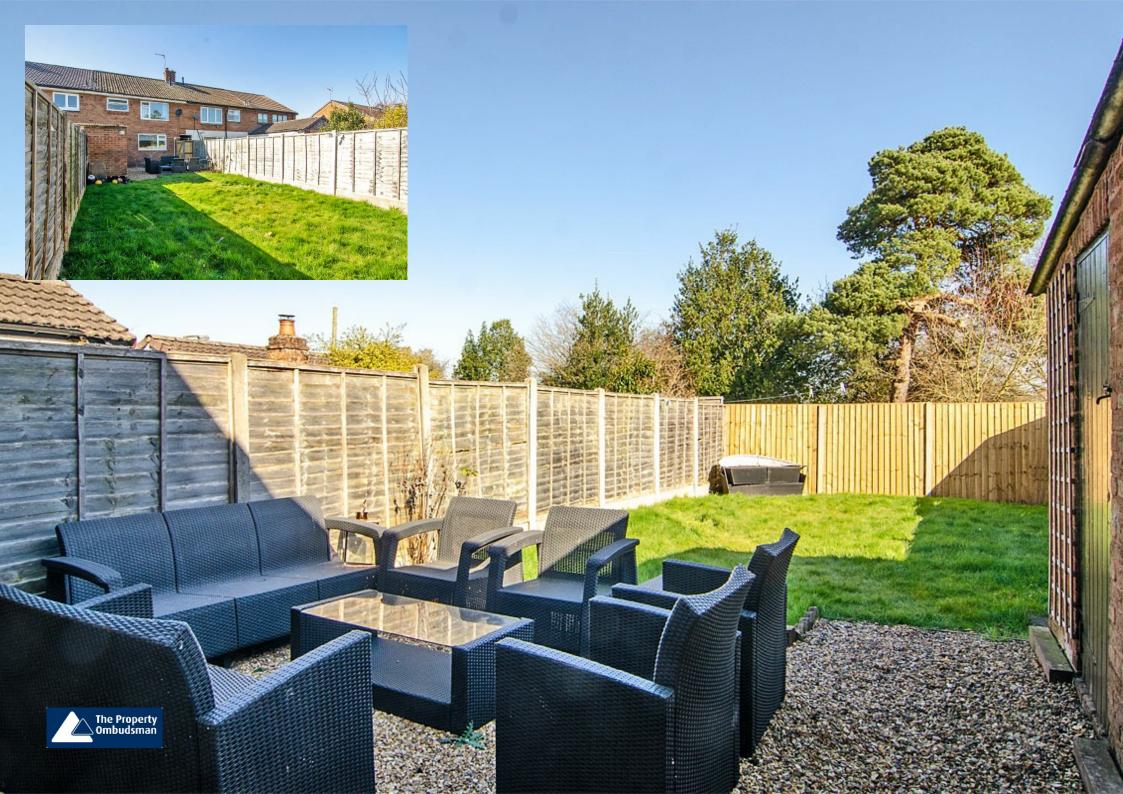

### **EXTERNALLY:**

At the front is a drive with parking for two/three vehicles. The good sized private rear garden is enclosed by fenced borders with gated side access and features; patio area ideal for entertaining, lawn and useful brick built storage area.