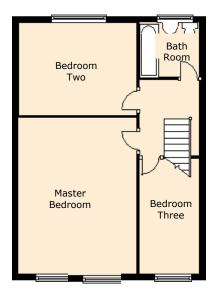

#### FIRST FLOOR LANDING:

Carpeted flooring, ceiling light point, doors off to three bedrooms, family bathroom and useful storage cupboard.

#### **MASTER BEDROOM:**

4.83m(15'10") x 2.84m(9'4") Laminate flooring, recessed spot lighting, radiator and two windows to front.

# **BEDROOM TWO:**

4.01m(13'2") x 2.87m(9'5") Laminate flooring, recessed spot lighting, radiator and windows to rear.

#### **BEDROOM THREE:**

3.89m(12'9") max(6'9min) x 1.98m(6'6") Carpeted flooring, recessed spot lighting, radiator and window to front.

### **FAMILY BATHROOM:**

White suite comprising: bath with shower attachment, pedestal wash hand basin, w/c wall tiling, tiled flooring, ceiling light point, radiator and window to rear.

**Ground Floor** 

**First Floor** 