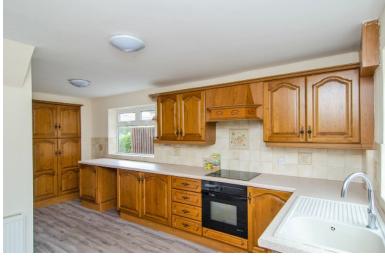

#### **BREAKFAST KITCHEN:**

5.89m (19' 4") x 3.36m (11' 0") MAX A range of of matching fitted bas wall & base units with work surface incorporating sink unit with mixer tap, integrated electric oven & gas hob with extractor hood, space for washing machine, dishwasher and fridge freezer, tiled splash backs, built in pantry under stairs store cupboard, ceiling light point, window to rear and side door to rear garden.