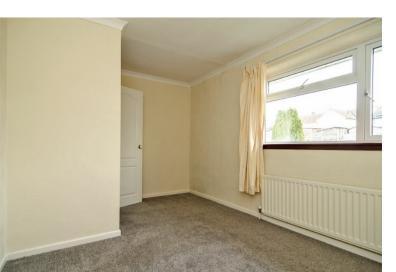

#### **BEDROOM ONE:**

3.48m (11' 5") x 3.20m (10' 6") Carpeted flooring, ceiling light point, radiator, storage cupboard and window to front.

#### **BEDROOM TWO:**

4.12m (13' 6") MAX x 2.70m (8' 10") MAX Carpeted flooring, ceiling light point, radiator and window to rear.

#### **BEDROOM THREE:**

3.22m (10' 7") x 1.95m (6' 5") Carpeted flooring, storage cupboard, ceiling light point, radiator and window to front.