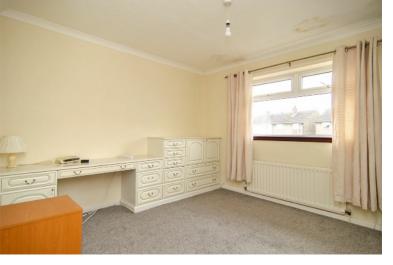

#### **BEDROOM ONE:**

3.48m (11' 5") x 3.20m (10' 6") Carpeted flooring, ceiling light point, radiator, storage cupboard and window to front.

#### **BEDROOM TWO:**

4.12m (13' 6") MAX x 2.70m (8' 10") MAX Carpeted flooring, ceiling light point, radiator and window to rear.

#### **BEDROOM THREE:**

3.22m (10' 7") x 1.95m (6' 5") Carpeted flooring, storage cupboard, ceiling light point, radiator and window to front.