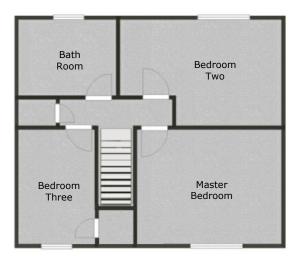

# **FIRST FLOOR LANDING:**

Carpeted flooring, ceiling light point, loft access and doors to airing cupboard, three bedrooms and family bathroom.

#### **BEDROOM ONE:**

3.48m (11' 5") x 3.20m (10' 6") Carpeted flooring, ceiling light point, radiator, storage cupboard and window to front.

#### **BEDROOM TWO:**

4.12m (13' 6") MAX x 2.70m (8' 10") MAX Carpeted flooring, ceiling light point, radiator and window to rear.

#### **BEDROOM THREE:**

3.22m (10' 7") x 1.95m (6' 5") Carpeted flooring, storage cupboard, ceiling light point, radiator and window to front.

#### **FAMILY BATHROOM:**

White suite comprising: bath, pedestal wash hand basin, low level W/C, wall tiling, tiled effect flooring, radiator, ceiling light point and window to rear.