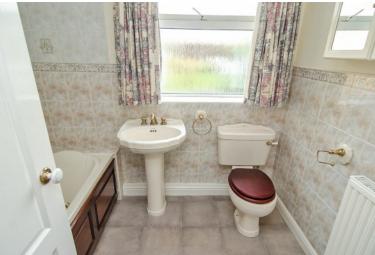

#### **FAMILY BATHROOM:**

White suite comprising: bath, pedestal wash hand basin, low level W/C, wall tiling, tiled effect flooring, radiator, ceiling light point and window to rear.