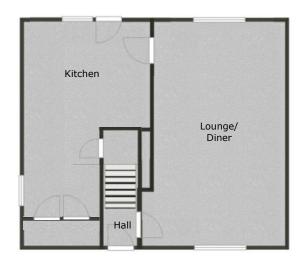

Internally the property comprises: entrance hall, spacious lounge-diner and fitted breakfast kitchen on the ground floor. On the first floor are three bedrooms and family bathroom. The property benefits from UPVC double glazing and gas central heating throughout.

FOR ILLUSTRATIVE PURPOSES ONLY, NOT TO SCALE