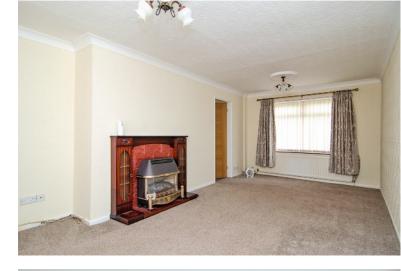

# **LOUNGE / DINER:**

5.89m (19' 4") x 3.44m (11' 3") MAX Carpeted flooring, ceiling light points, TV point, radiator, coving, windows to front and rear and door to: