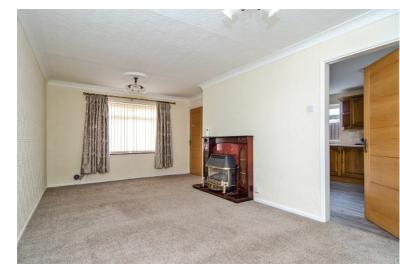

# **LOUNGE / DINER:**

5.89m (19' 4") x 3.44m (11' 3") MAX Carpeted flooring, ceiling light points, TV point, radiator, coving, windows to front and rear and door to: